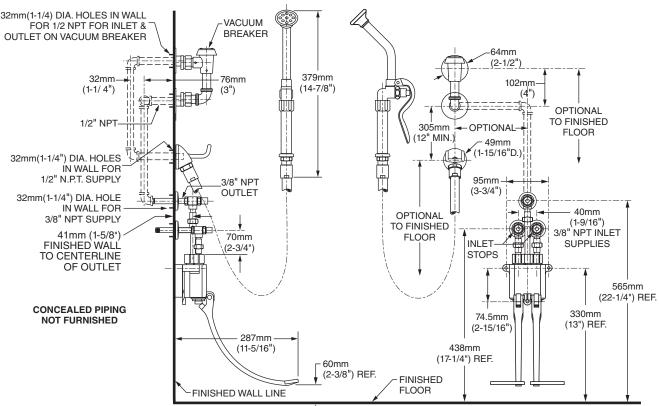

## 7880.124 Bedpan Cleanser Assembly

**Includes Component parts:** 

- 7866.115 Wall nozzle with hook
- 7679.112 Double pedal valve
- 7837.124 Atmospheric vacuum breaker
- (2) 7544.200 3/8" Wall supply with screwdriver stops for inlets of pedal valve
- 7544.300 3/8" Wall supply with screwdriver stop for outlet of pedal valve

#### GENERAL DESCRIPTION:

Cast brass construction throughout. Single supply nozzle with built-in wall mounted hook for spray end. 46" rubber hose. 10" spray end with self-closing hand valve. Wall-mounted self-closing double pedal valve. Atmospheric vacuum breaker with top outlet to provide back flow protection. Wall-mounted inlet and outlet supplies with screwdriver stops.

#### PRODUCT FEATURES:

**Brass Construction:** Durable - excellent in high use applications.

**Supply Nozzle:** Cast brass with built-in hook to hold spray end. Wall mounted.

Vacuum Breaker: Back flow preventer.

Cast Aluminum Foot Action Mixing: Water supply controlled by self-closing cast aluminum pedals color-coded "hot"/"cold".