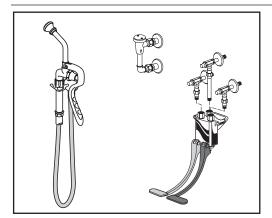

## 7880.124 Bedpan Cleanser Assembly

**Includes Component parts:** 

- 7866.115 Wall nozzle with hook
- 7679.112 Double pedal valve
- 7837.124 Atmospheric vacuum breaker
- (2) 7544.200 3/8" Wall supply with screwdriver stops for inlets of pedal valve
- 7544.300 3/8" Wall supply with screwdriver stop for outlet of pedal valve

#### GENERAL DESCRIPTION:

Cast brass construction throughout. Single supply nozzle with built-in wall mounted hook for spray end. 46" rubber hose. 10" spray end with self-closing hand valve. Wall-mounted self-closing double pedal valve. Atmospheric vacuum breaker with top outlet to provide back flow protection. Wall-mounted inlet and outlet supplies with screwdriver stops.

#### PRODUCT FEATURES:

**Brass Construction:** Durable - excellent in high use applications.

**Supply Nozzle:** Cast brass with built-in hook to hold spray end. Wall mounted.

Vacuum Breaker: Back flow preventer.

Cast Aluminum Foot Action Mixing: Water supply controlled by self-closing cast aluminum pedals color-coded "hot"/"cold".