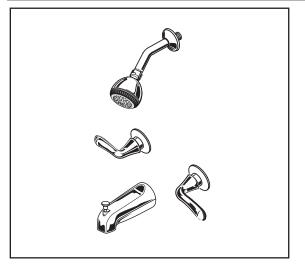

## COLONY<sup>®</sup> SOFT TWO-HANDLE BATH/SHOWER FITTING

3275.502 Shown

- **3275.502 Bath/Shower Fitting** Slip-on diverter tub spout. Easy Clean showerhead. Lever handles.
- 3275.501 Shower Only Fitting Easy Clean showerhead. Lever handles.
- □ 3275.505 Wall-Mounted Tub Filler Slip-on tub spout. Lever handles.