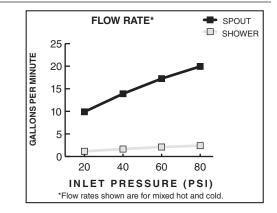

### **GENERAL DESCRIPTION:**

Cast brass valve body on 8 inch centers. 1/4 turn washerless ceramic disc valve cartridges - reversible for use with either lever or knob handles. 1/2" N.P.T. male threaded / 1/2" sweat inlets and 1/2" N.P.T. outlets. Easy clean showerhead with 2.5 gpm/9.5L/min. flow restrictor.