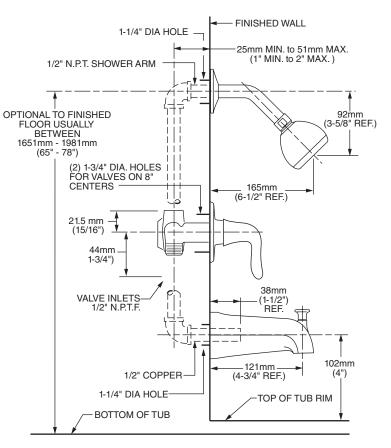

### **GENERAL DESCRIPTION:**

Cast brass valve body on 8 inch centers. 1/4 turn washerless ceramic disc valve cartridges - reversible for use with either lever or knob handles. 1/2" N.P.T. male threaded / 1/2" sweat inlets and 1/2" N.P.T. outlets. Easy clean showerhead with 2.5 gpm/9.5L/min. flow restrictor.