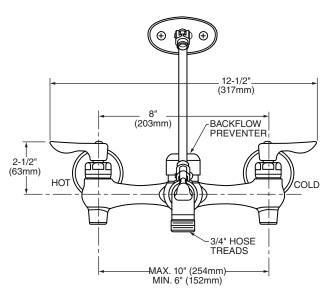

#### MODEL NUMBER:

■ 8354.112 Exposed Yoke Wall-Mount Utility Faucet

Top brace. 6" cast brass spout with vacuum breaker. Ceramic disc valves. Integral supply stops. Offset shanks with integral check valves. Vandal-resistant metal lever handles. Bucket hook. 3/4" threaded hose end. 1/2" NPT female inlets. Adjustable centers-to-centers: 6"-10" (152mm - 254mm).

#### GENERAL DESCRIPTION:

Cast brass body. Metal lever handles with hot and cold indicators and vandal-resistant screws. 1/4 turn ceramic disc valve cartridges. Vacuum breaker prevents back flow. Integral service stops. Offset shanks with integral check valves to prevent cross-flow. Spout, top braced to wall, with bucket hook and threaded hose end. 1/2" female inlets with adjustable centers from 6" to 10" (152mm - 254mm).

Integral Supply Stops: Permits easy and convenient access.

Offset Shanks with Integral Check Valves: Adjustable rough-in from 6 to 10 inches.

**Top Brace:** Provides additional support.

Choice of Finishes: Available in Polished Chrome (002) or Rough Chrome (004).

#### SUGGESTED SPECIFICATION

Exposed voke wall-mount utility faucet shall feature a cast brass body with integral supply stops. Cast brass spout with bucket hook, top brace, and vandal-resistant metal lever handles. Shall feature vacuum breaker to prevent back flow. Offset shanks with integral check valves to prevent cross-flow, provide adjustable rough-in from 6"-10" (152mm - 254mm). Shall also feature 1/4 turn washerless ceramic disc valve cartridges. Fitting shall be American Standard Model # 8354.112. .....