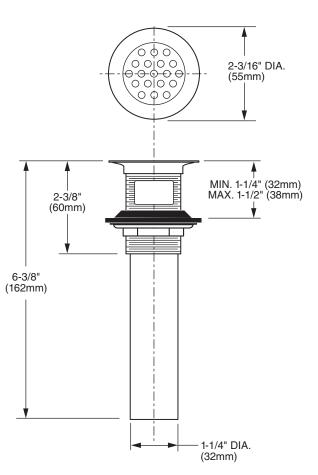

## **GENERAL DESCRIPTION:**

Brass grid drain with overflow. 1-1/4" (32mm) tailpiece. Brass construction.

#### **PRODUCT FEATURES:**

- Brass construction with overflow
- Removable grid strainer
- 1-1/4" tailpiece
- Available in Chrome (002) & Satin Nickel PVD (295)