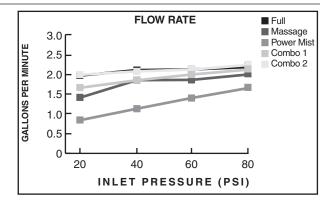

#### GENERAL DESCRIPTION:

Complete shower system kit includes: a wall supply with 1/2" NPT female inlet, 1/2" NPSM male outlet; a 59" (1500mm) shower hose; a Modern 5-function hand shower; and a 25" standard slide bar. Hand shower adjusts from full spray to full/massage combination (1) to pulsating massage to massage/mist combination (2) to power mist. Hand shower includes pressure compensating flow control device. Kit includes double check valves to prevent cross flow of hot and cold water. Easy clean spray nozzles. Hand Shower rated at 2.5gpm/9.5L/min. maximum flow rate. Adjustable shower holder can be set at any height or position along the bar and angle up to 45°.