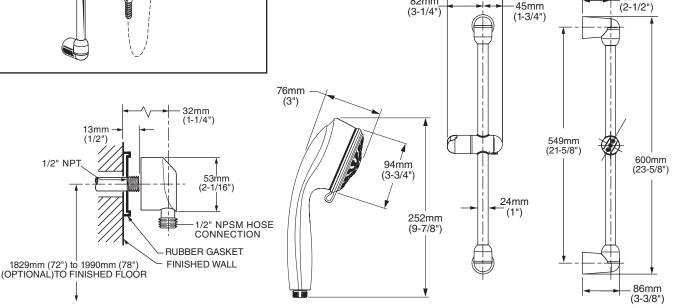

#### **MODEL NUMBER:**

☐ 1660.638 Modern 5-Function Shower System Kit Includes:

65mm

Modern 5-function Hand Shower

127mm (5")

- Hose
- Wall Supply
- Standard Slide Bar

82mm

#### GENERAL DESCRIPTION:

Complete shower system kit includes: a wall supply with 1/2" NPT female inlet, 1/2" NPSM male outlet; a 59" (1500mm) shower hose; a Modern 5-function hand shower; and a 25" standard slide bar. Hand shower adjusts from full spray to full/massage combination (1) to pulsating massage to massage/mist combination (2) to power mist. Hand shower includes pressure compensating flow control device. Kit includes double check valves to prevent cross flow of hot and cold water. Easy clean spray nozzles. Hand Shower rated at 2.5gpm/9.5L/min. maximum flow rate. Adjustable shower holder can be set at any height or position along the bar and angle up to 45°.