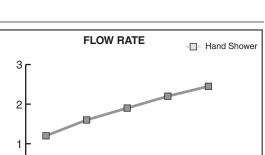

#### ASME A112.18.1 CSA 125

60

INLET PRESSURE (PSI)

80

100

GALLONS PER MINUTE

0

20

40

|          |                                                                                   | Finish             |
|----------|-----------------------------------------------------------------------------------|--------------------|
| Product  |                                                                                   | Polished<br>Chrome |
| Number   | Description                                                                       | 002                |
| 1662.602 | Shower System Kit. Contains "Fixed" hand shower, hose, wall supply and slide bar. |                    |