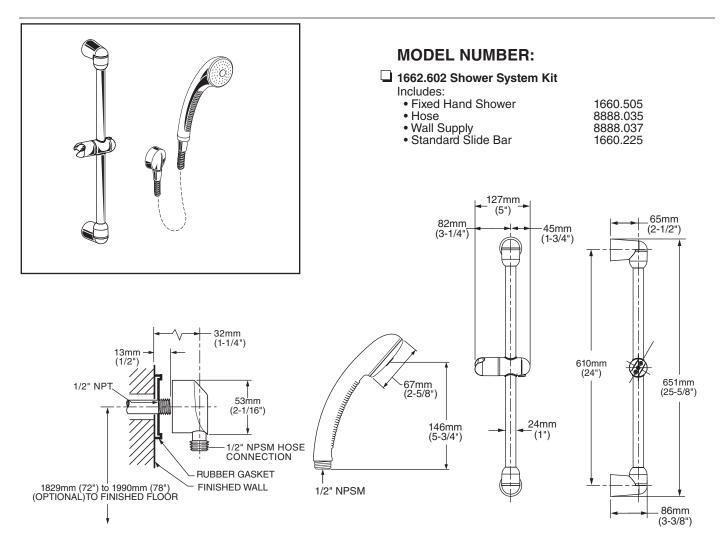

## **GENERAL DESCRIPTION:**

Complete personal shower system includes: a wall supply with 1/2" NPT female inlet, 1/2" NPSM male outlet; a 59" (1500mm) shower hose; a "Fixed" hand shower; and a 25" Slide Bar. Fixed hand shower with 2.5 gpm/9.5L/min. flow restrictor. Slide bar features an adjustable shower holder which can be set at any height or position along the bar and angle up to  $45^{\circ}$ .

## SUGGESTED SPECIFICATION:

Shower system shall feature a wall supply with 1/2" NPT female inlets, 1/2" NPSM male outlet, 59" hose, hand shower and a 25" Standard Slide Bar. Fitting shall be American Standard Model # 1662.602.\_\_\_\_.

40

|          |                                                                                   | Finish             |
|----------|-----------------------------------------------------------------------------------|--------------------|
| Product  |                                                                                   | Polished<br>Chrome |
| Number   | Description                                                                       | 002                |
| 1662.602 | Shower System Kit. Contains "Fixed" hand shower, hose, wall supply and slide bar. |                    |