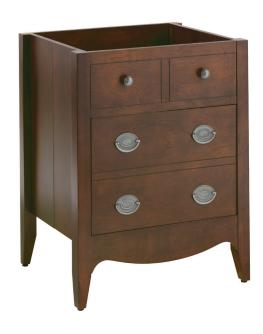

### **JEFFERSON VANITY**

## **9630.024**

- Classic traditional style vanity
- · Birchwood construction and veneers
- Autumn Cherry finish

## **Nominal Dimensions:**

24" x 20" x 31-1/4" (610 x 508 x 794mm)

**Autumn Cherry** 