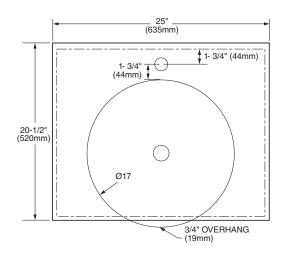

## To Be Specified (Required):

□ 9477.025 Laminated marble top pre-drilled for vessel and vessel faucet (specify color: White - 252, Cream - 250, Black - 154)

□ 0978.000 Tempered glass vessel sink (specify finish: Clear - 200, Frosted - 321), 17" diameter, 6" height

□ 0960.000 Vitreous china vessel sink, White-020, 16-7/8" diameter, 6-1/4" height

9477.025 Laminated Marble Top

9630.024 Jefferson Vanity

NOTES:
\* DIMENSIONS SHOWN FOR LOCATION OF SUPPLIES AND "P"
TRAP ARE SUGGESTED.
- FITTINGS NOT INCLUDED AND MUST BE ORDERED SEPARATELY.
PROVIDE SUITABLE REINFORCEMENT FOR ALL WALL SUPPORTS.