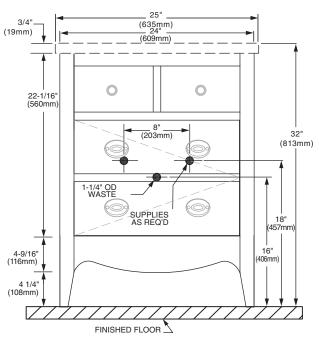

□ 0960.000 Vitreous china vessel sink, White-020, 16-7/8" diameter, 6-1/4" height

9477.025 Laminated Marble Top

9630.024 Jefferson Vanity

NOTES:
\* DIMENSIONS SHOWN FOR LOCATION OF SUPPLIES AND "P"
TRAP ARE SUGGESTED.
- FITTINGS NOT INCLUDED AND MUST BE ORDERED SEPARATELY.
PROVIDE SUITABLE REINFORCEMENT FOR ALL WALL SUPPORTS.