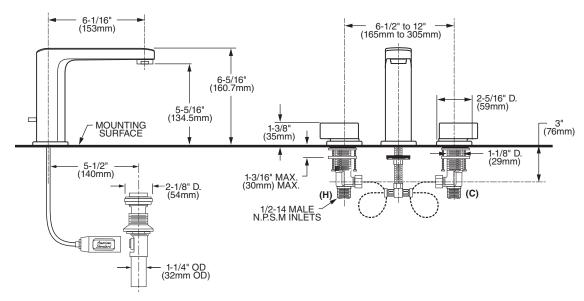

## **GENERAL DESCRIPTION:**

Cast brass valve bodies with flexible hose connections for 6" to 12" (152mm to 305mm) installations. 1/4 turn washerless ceramic disc valve cartridges. Brass spout. One-half inch male inlet shanks with brass coupling nuts. 20 inch (500mm) long flexible stainless steel drain cable is pre-assembled to spout. Metal Speed Connect® drain body with 1-1/4 inch (32mm) tail piece. 1.5 gpm/5.7L/min. maximum flow rate.