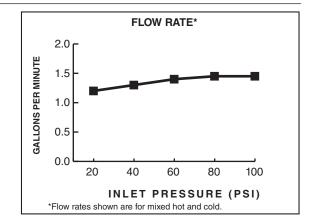

## **GENERAL DESCRIPTION:**

Cast brass valve bodies with flexible hose connections for 6" to 12" (152mm to 305mm) installations. 1/4 turn washerless ceramic disc valve cartridges. Brass spout. One-half inch male inlet shanks with brass coupling nuts. 20 inch (500mm) long flexible stainless steel drain cable is pre-assembled to spout. Metal Speed Connect® drain body with 1-1/4 inch (32mm) tail piece. 1.5 gpm/5.7L/min. maximum flow rate.