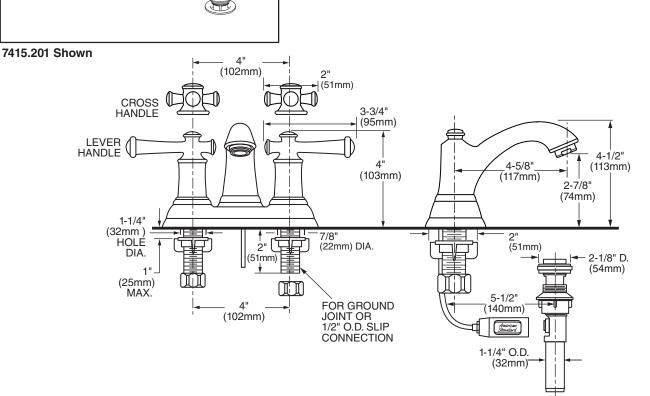

## **PORTSMOUTH**<sup>™</sup> **TWO-HANDLE CENTERSET LAVATORY FAUCET** WITH BRASS TRADITIONAL SPOUT

#### MODEL NUMBER:

- 7415.201 Portsmouth 2 Handle Centerset Metal Speed Connect<sup>®</sup> Pop-up drain. Metal Lever handles.
  - 7415.221 Portsmouth 2 Handle Centerset Metal Speed Connect Pop-up drain. Metal Cross handles.

### **GENERAL DESCRIPTION:**

Durable cast brass spout. 1/4 turn washerless ceramic disc valve cartridges. Choice of metal lever or metal cross handles. One-half inch brass male inlet shanks with brass supply nuts. 20 inch (500mm) long flexible stainless steel drain cable is pre-assembled to faucet body. Metal Speed Connect<sup>®</sup> drain body with 1-1/4 inch (32mm) tail piece. 1.5 gpm/5.7L/min. maximum flow rate.

## **PORTSMOUTH™** TWO-HANDLE CENTERSET LAVATORY FAUCET WITH BRASS TRADITIONAL SPOUT