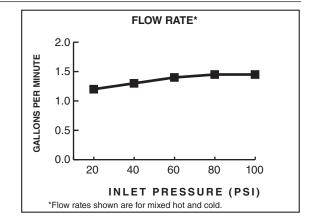

### **GENERAL DESCRIPTION:**

Durable cast brass spout. 1/4 turn washerless ceramic disc valve cartridges. Choice of metal lever or metal cross handles. One-half inch brass male inlet shanks with brass supply nuts. 20 inch (500mm) long flexible stainless steel drain cable is pre-assembled to faucet body. Metal Speed Connect<sup>®</sup> drain body with 1-1/4 inch (32mm) tail piece. 1.5 gpm/5.7L/min. maximum flow rate.