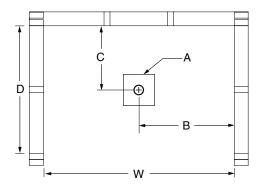

## **DIMENSIONS**

| Specifications                  | inches (mm)             |
|---------------------------------|-------------------------|
| Width: Overall / Net            | 48 (1220)               |
| Depth: Overall / Net            | 36 ¼ (920) / 35 (890)   |
| Height: Overall / Net           | 73 ¼ (1860) / 72 (1830) |
| Enclosure Opening               | 43 ¾ (1110)             |
| Skirt Height                    | 6 (150)                 |
| Drain Rough-In (from Back Wall) | 15 ¾ (400)              |
| Drain Rough-In (from Side Wall) | 24 (610)                |
| Drain: Diameter / Clearance     | 3 1/4 (85) / 3/4 (20)   |

## FRAMING DIMENSIONS inches (mm)

| Туре   | <b>D</b><br>Depth | <b>W</b><br>Width | <b>H</b><br>Height | Α       | В        | С            |
|--------|-------------------|-------------------|--------------------|---------|----------|--------------|
| Alcove | 36 ¼<br>(920)     | 48 1/8<br>(1220)  | -                  | Box Out | 24 (610) | 15 3/4 (400) |