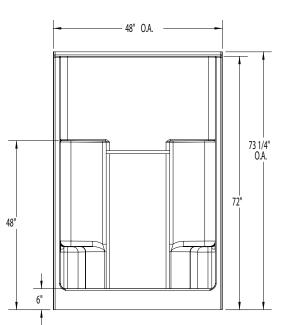

## **DIMENSIONS**

| Specifications                  | inches (mm)             |
|---------------------------------|-------------------------|
| Width: Overall / Net            | 48 (1220)               |
| Depth: Overall / Net            | 36 ¼ (920) / 35 (890)   |
| Height: Overall / Net           | 73 ¼ (1860) / 72 (1830) |
| Enclosure Opening               | 43 ¾ (1110)             |
| Skirt Height                    | 6 (150)                 |
| Drain Rough-In (from Back Wall) | 15 ¾ (400)              |
| Drain Rough-In (from Side Wall) | 24 (610)                |
| Drain: Diameter / Clearance     | 3 1/4 (85) / 3/4 (20)   |