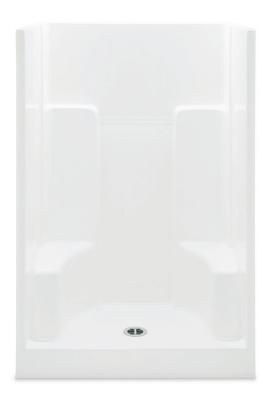

## **FEATURES**

- Shower stall
- Smooth wall finish
- Molded seats (2)
- Installed acrylic grab bar
- Molded toiletry shelves
- Slip-resistant textured bottom
- Center drain
- Gelcoat surface
- 5-year limited warranty

| Model #        | Material | Wall Finish | Pieces | Drain  | Seat    | Net Wt.  | Pkg. Wt. |
|----------------|----------|-------------|--------|--------|---------|----------|----------|
| Shower #1483SG | Gelcoat  | Smooth      | 1      | Center | 2 seats | 109 (49) | 114 (52) |