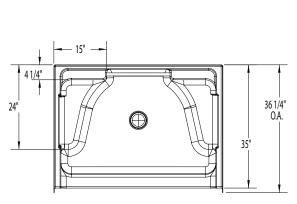

## **DIMENSIONS**

| Specifications                  | inches (mm)             |
|---------------------------------|-------------------------|
| Width: Overall / Net            | 48 (1220)               |
| Depth: Overall / Net            | 36 ¼ (920) / 35 (890)   |
| Height: Overall / Net           | 73 ¼ (1860) / 72 (1830) |
| Enclosure Opening               | 43 ¾ (1110)             |
| Skirt Height                    | 6 (150)                 |
| Drain Rough-In (from Back Wall) | 15 ¾ (400)              |
| Drain Rough-In (from Side Wall) | 24 (610)                |
| Drain: Diameter / Clearance     | 3 1/4 (85) / 3/4 (20)   |