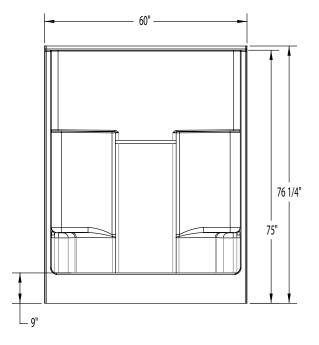

#### **DIMENSIONS**

| Specifications                  | inches (mm)             |  |  |
|---------------------------------|-------------------------|--|--|
| Width: Overall / Net            | 60 (1525)               |  |  |
| Depth: Overall / Net            | 36 ¼ (920) / 35 (890)   |  |  |
| Height: Overall / Net           | 76 ¼ (1935) / 75 (1905) |  |  |
| Enclosure Opening               | 55 ¾ (1415)             |  |  |
| Skirt Height                    | 9 (230)                 |  |  |
| Drain Rough-In (from Back Wall) | 15 ¾ (400)              |  |  |
| Drain Rough-In (from Side Wall) | 30 (760)                |  |  |
| Drain: Diameter / Clearance     | 3 1/4 (85) / 3 3/4 (95) |  |  |