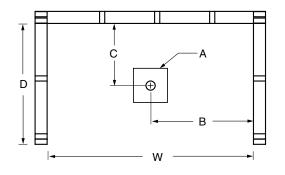

#### FRAMING DIMENSIONS inches (mm)

| Туре   | <b>D</b><br>Depth | <b>W</b><br>Width | <b>H</b><br>Height | А       | В        | С            |
|--------|-------------------|-------------------|--------------------|---------|----------|--------------|
| Alcove | 36 ¼<br>(920)     | 60 1/8<br>(1525)  | _                  | Box Out | 30 (760) | 15 3/4 (400) |