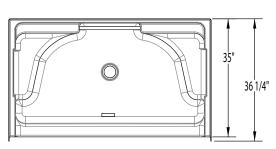

#### **DIMENSIONS**

| Specifications                  | inches (mm)             |  |  |
|---------------------------------|-------------------------|--|--|
| Width: Overall / Net            | 60 (1525)               |  |  |
| Depth: Overall / Net            | 36 ¼ (920) / 35 (890)   |  |  |
| Height: Overall / Net           | 76 ¼ (1935) / 75 (1905) |  |  |
| Enclosure Opening               | 55 ¾ (1415)             |  |  |
| Skirt Height                    | 9 (230)                 |  |  |
| Drain Rough-In (from Back Wall) | 15 ¾ (400)              |  |  |
| Drain Rough-In (from Side Wall) | 30 (760)                |  |  |
| Drain: Diameter / Clearance     | 3 1/4 (85) / 3 3/4 (95) |  |  |