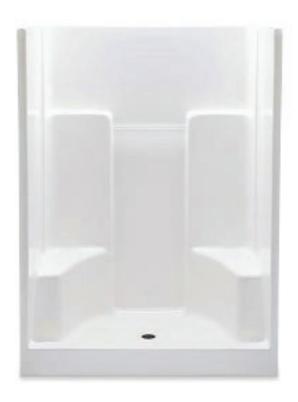

### **FEATURES**

- Shower stall
- Smooth wall finish
- Molded seats (2)
- Molded toiletry shelves
- Above-floor rough
- Slip-resistant textured bottom
- Center drain
- Gelcoat surface
- 5-year limited warranty

# 1603SGM

60 x 35 x 75 (1525 x 890 x 1905) inches (mm)

FEATURES Ibs (kg) Dimensional Tolerance ± %". Dimensions needed for site preparation should be measured from the unit. Aquatic assumes no responsibility for preparatory work.

| Model #             | Material | Wall Finish | Pieces | Drain  | Seat    | Net Wt.  | Pkg. Wt. |
|---------------------|----------|-------------|--------|--------|---------|----------|----------|
| AFR Shower #1603SGM | Gelcoat  | Smooth      | 1      | Center | 2 seats | 123 (56) | 128 (58) |