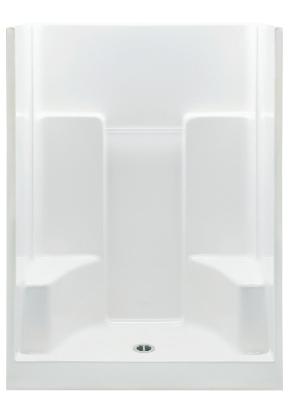

# 1543SGM - EVERYDAY SHOWERS

54 x 35 x 75 (1370 x 890 x 1905) • Fax on Demand #1038

## FEATURES

- Shower stall
- Smooth wall finish
- Molded seats (2)
- Installed acrylic grab bar
- Molded toiletry shelves
- Slip-resistant textured bottom
- Center drain
- Gelcoat surface
- 5-year limited warranty
- Above-floor rough