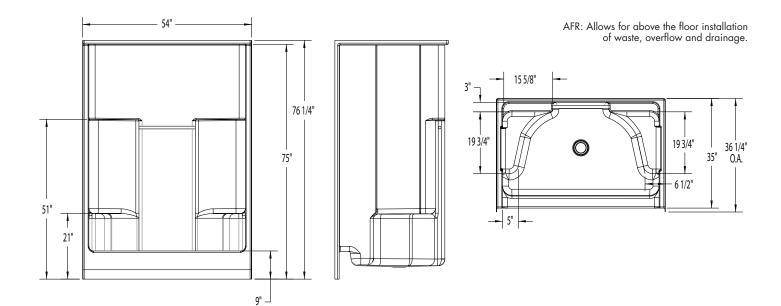

### TECHNICAL SPECIFICATIONS

Fax on Demand #1038

1543SGM

54 x 35 x 75 (1370 x 890 x 1905) inches (mm)

FEATURES lbs (kg) Dimensional Tolerance ± %". Dimensions needed for site preparation should be measured from the unit. Aquatic assumes no responsibility for preparatory work.

#### DIMENSIONS

| Specifications                  | inches (mm)             |
|---------------------------------|-------------------------|
| Width: Overall / Net            | 54 (1370)               |
| Depth: Overall / Net            | 36 ¼ (920) / 35 (890)   |
| Height: Overall / Net           | 76 ¼ (1935) / 75 (1905) |
| Enclosure Opening               | 49 ¾ (1265)             |
| Skirt Height                    | 6 (150)                 |
| Drain Rough-In (from Back Wall) | 15 ¾ (400)              |
| Drain Rough-In (from Side Wall) | 27 (685)                |
| Drain: Diameter / Clearance     | 3 ¼ (85) / ¾ (20)       |

#### FRAMING DIMENSIONS inches (mm)

| Туре   | D<br>Depth    | <b>W</b><br>Width | <b>H</b><br>Height | А       | В        | С          |  |
|--------|---------------|-------------------|--------------------|---------|----------|------------|--|
| Alcove | 36 ¼<br>(920) | 54 ¼<br>(1375)    | -                  | Box Out | 27 (685) | 15 ¾ (400) |  |
|        |               |                   |                    |         |          |            |  |