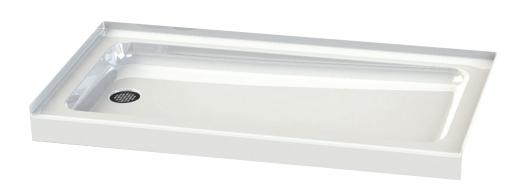

# 6030ABL/R - EVERYDAY SHOWER PAN

60 x 30 x 4 (1524 x 760 x 100) • Fax on Demand #9031

### **FEATURES**

- Acrylic surface
- Reduced 4-inch threshold
- Slip resistant, textured bottom
- Left, right drain
- Ideal for tub-shower replacement
- Durable high gloss finish
- 5 year limited warranty