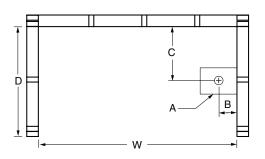

#### FRAMING DIMENSIONS inches (mm)

| Туре   | <b>D</b><br>Depth | <b>W</b><br>Width | <b>H</b><br>Height | Α       | В         | С            |
|--------|-------------------|-------------------|--------------------|---------|-----------|--------------|
| Alcove | 30<br>(762)       | 60 1/8<br>(1524)  | -                  | Box Out | 8 ½ (215) | 15 1/8 (385) |