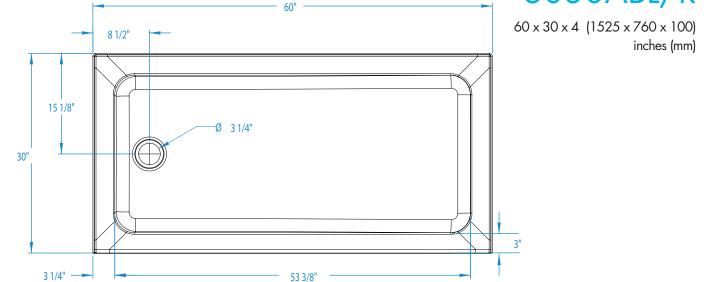

#### **DIMENSIONS**

| Specifications                  | inches (mm)    |
|---------------------------------|----------------|
| Width: Net                      | 60 (1525)      |
| Depth: Net                      | 30 (760)       |
| Height: Net                     | 4 (100)        |
| Enclosure Opening               | _              |
| Skirt Height                    | 4 (100)        |
| Drain Rough-In (from Back Wall) | 15 1/8 (385)   |
| Drain Rough-In (from Side Wall) | 8 ½ (215)      |
| Drain: Diameter / Clearance     | 3 1/4 (85) / 0 |