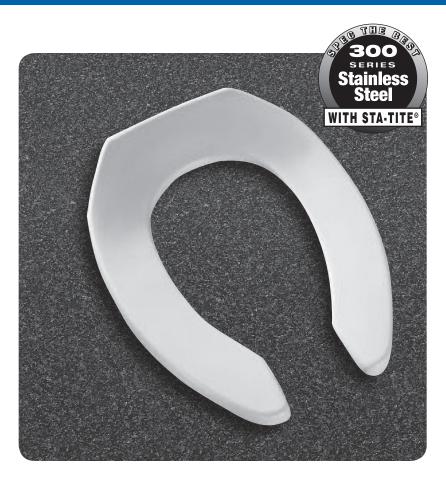

## COMMERCIAL PLASTIC SEAT

## **MODEL 10CT**

Seats shall be as manufactured by Bemis Manufacturing Co. Seats shall be extra heavy weight and injection molded of solid plastic. Seats shall be open front less cover for elongated bowl and feature large molded-in bumpers. Seats shall have STA-TITE®, Commercial Fastening System<sup>™</sup>, featuring external check hinges with 300 Series stainless steel posts and pintles that stop seat 11 degrees beyond vertical. Color to be white. Hinges shall be 10CT or 10SSCT.

10CT STA-TITE®, External check hinge stops seat 11° beyond vertical.

10SSCT STA-TITE®, Stainless steel, self-sustaining and external check hinge holds seat in any raised position up to 11° beyond vertical.