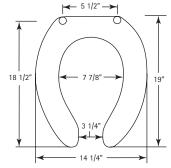

STA-TITE®, COMMERCIAL FASTENING SYSTEM™, ONE-PIECE INTEGRATED NUT AND WASHER

EXTERNAL CHECK HINGE

CONTOURED SEAT

Ring thickness is 13/16" Ring thickness including the bumper is 1"