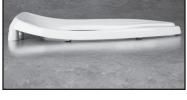

STA-TITE®, COMMERCIAL FASTENING SYSTEM™, ONE-PIECE INTEGRATED NUT AND WASHER

EXTERNAL CHECK HINGE

CONTOURED SEAT

Ring thickness is 13/16" Ring thickness including the bumper is 1"