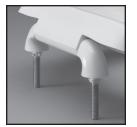

STA-TITE®, COMMERCIAL FASTENING SYSTEM™, ONE-PIECE INTEGRATED NUT AND WASHER

EXTERNAL CHECK HINGE

CONTOURED SEAT

Ring thickness is 13/16" Ring thickness including the bumper is 1"