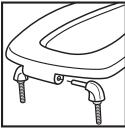

10CT STA-TITE®, External check hinge stops seat 11° beyond vertical.

10SSCT STA-TITE®, Stainless steel, self-sustaining and external check hinge holds seat in any raised position up to 11° beyond vertical.

STA-TITE®, COMMERCIAL FASTENING SYSTEM™, ONE-PIECE INTEGRATED NUT AND WASHER

EXTERNAL CHECK HINGE

CONTOURED SEAT

Ring thickness is 13/16" Ring thickness including the bumper is 1"