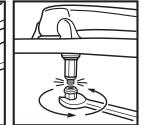

## STATITE<sup>®</sup>

ASSEMBLE HINGES.

FINGER-TIGHTEN FASTENING NUTS

USING WRENCH, TIGHTEN UNTIL LOWER PORTION SHEARS OFF.