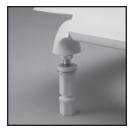

STA-TITE®, COMMERCIAL FASTENING SYSTEM™, ONE-PIECE INTEGRATED NUT AND WASHER

EXTERNAL CHECK HINGE

CONTOURED SEAT

Ring thickness is 13/16" Ring thickness including the bumper is 1"

## STATITE<sup>®</sup>

ASSEMBLE HINGES.

FINGER-TIGHTEN FASTENING NUTS

USING WRENCH, TIGHTEN UNTIL LOWER PORTION SHEARS OFF.