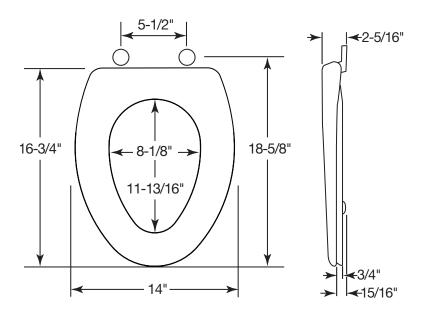

# RESIDENTIAL PLASTIC TOILET SEAT

MODEL #

COLOR #

# 1200TCA

#### DESCRIPTION:

Closed front with cover, elongated, injection molded solid plastic toilet seat. Features four molded-in bumpers, color-matched Top-Tite® hinges with non-corrosive, top-tightening Hex-Tite™ bolts and wing nuts. This seat complies with American National Standard Z124.5 Toilet (Water Closet) Seats as a class Commercial Heavy Duty.

#### SPECIFICATIONS:

Size: **Elongated** Material: **Plastic** 

Style: **Closed Front with Cover** 

**Bumpers:** Four

Hinges: Plastic Top-Tite®

Non-Corrosive Hex-Tite™ Bolts and Wing Nuts **Fastening System:** 









**NON-CORROSIVE BOLTS** AND WING NUTS

## FEATURES:

**Top-Tite® Hinges** 

Non-Corrosive Top-Tightening Hex-Tite™ Bolts and Wing Nuts

## DIMENSIONS:



Phone: 920-467-4621 | 800-558-7651 Fax: 920-467-8573