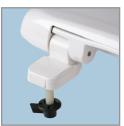

# RESIDENTIAL PLASTIC TOILET SEAT

MODEL #

COLOR #

# 1200TCA

#### DESCRIPTION:

Closed front with cover, elongated, injection molded solid plastic toilet seat. Features four molded-in bumpers, color-matched Top-Tite® hinges with non-corrosive, top-tightening Hex-Tite™ bolts and wing nuts. This seat complies with American National Standard Z124.5 Toilet (Water Closet) Seats as a class Commercial Heavy Duty.

#### SPECIFICATIONS:

Size: **Elongated** Material: **Plastic** 

Style: **Closed Front with Cover** 

**Bumpers:** Four

Hinges: Plastic Top-Tite®

Non-Corrosive Hex-Tite™ Bolts and Wing Nuts **Fastening System:** 









**NON-CORROSIVE BOLTS** AND WING NUTS

## FEATURES:

**Top-Tite® Hinges** 

Non-Corrosive Top-Tightening Hex-Tite™ Bolts and Wing Nuts

## DIMENSIONS:



Phone: 920-467-4621 | 800-558-7651 Fax: 920-467-8573