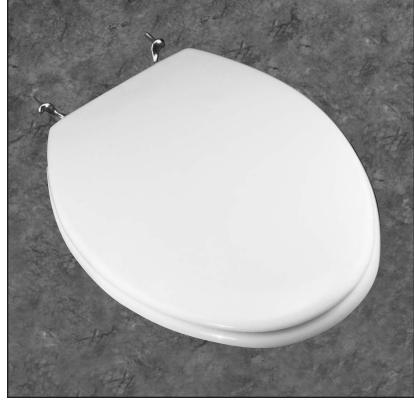

## **MODEL 1900CCP**

- ADAPTED FOR THE CASE 1100
- SOLID PLASTIC
- CHROME-PLATED BRASS HINGE
- 7" CENTERS BOLT INTO TANK

17 7/16" 17 7/16" 14 1/8" 14 1/8"

Ring thickness is 11/16"Ring thickness including the bumper is 1"Height of the seat with cover is 1-1/2""

Seats shall be No. 1900CCP as manufactured by Church Seats. Seats shall be medium weight and injection molded of solid plastic. Seats shall be closed front with cover for elongated bowl and feature large moldedin bumpers. Chrome-plated brass hinges with 300 series stainless steel pintles. The molded-in bumpers provide easy cleaning. Color to be white.