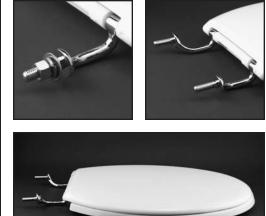

## **MODEL 1900CCP**

- ADAPTED FOR THE CASE 1100
- SOLID PLASTIC
- CHROME-PLATED BRASS HINGE
- 7" CENTERS BOLT INTO TANK

17 7/16" 17 7/16" 14 1/8" 14 1/8"

Ring thickness is 11/16"Ring thickness including the bumper is 1"Height of the seat with cover is 1-1/2""

Seats shall be No. 1900CCP as manufactured by Church Seats. Seats shall be medium weight and injection molded of solid plastic. Seats shall be closed front with cover for elongated bowl and feature large moldedin bumpers. Chrome-plated brass hinges with 300 series stainless steel pintles. The molded-in bumpers provide easy cleaning. Color to be white.