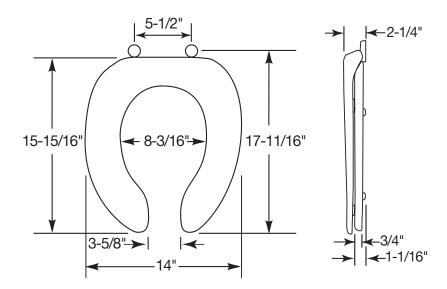

#### DIMENSIONS:

Phone: 920-467-4621 | 800-558-7651 Fax: 920-467-8573

©2010 0B7012293