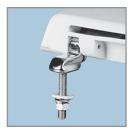

(1950) or 300 Series Stainless Steel Hardware

(1950SS)

Top-Tite® (1950) or 300 Series Stainless Steel Self Sustaining (1950SS) Hinges

Non-Corrosive Hex-Tite™ Bolts and Wing Nuts (1950) or 300 Series Stainless Steel Hardware (1950SS)

TOP-TITE® HINGES (1950)

NON-CORROSIVE BOLTS AND WING NUTS (1950)

300 SERIES STAINLESS STEEL SELF-SUSTAINING HINGES (1950SS)