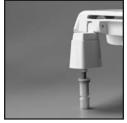

## STATITE®

Finger-tighten fastening nuts.

Using wrench, tighten until lower portion shears off.

STA-TITE®, COMMERCIAL FASTENING SYSTEM™, ONE-PIECE INTEGRATED NUT AND WASHER

EXTERNAL CHECK HINGE WITH 300 SERIES STAINLESS STEEL BOLTS