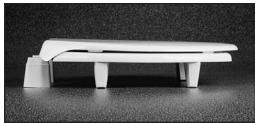

## DuraGuard® ANTIMICROBIAL

Ring thickness is 3/4"
Ring thickness including the bumper is 3"
Height of the seat with cover is 4-3/16"

**ADDITIONAL 3" OF HEIGHT**