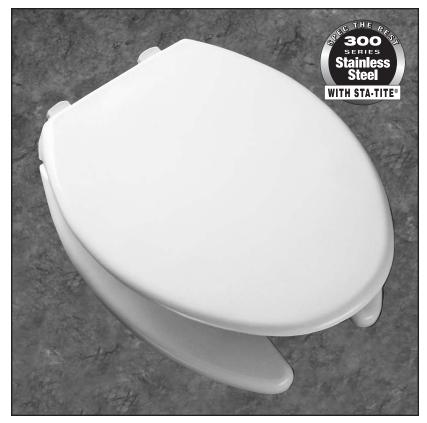

## **MODEL 3L2150T**

- 3" LIFT SEAT
- ELONGATED SEAT, OPEN FRONT WITH COVER
- HEAVY DUTY PLASTIC
- DURAGUARD® ANTIMICROBIAL AGENT
- STA-TITE®, COMMERCIAL FASTENING SYSTEM™

Seats shall be No. 3L2150T as manufactured by Church Seats to allow an additional 3" of height above the rim of the bowl. Seats shall contain DuraGuard®, an antimicrobial agent. Seats shall have STA-TITE®, Commercial Fastening System™, featuring concealed check hinges with 300 Series stainless steel posts and pintles that stop seat 11 degrees beyond vertical. Color to be white.