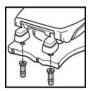

## STATITE®

Finger-tighten fastening nuts.

Using wrench, tighten until lower portion shears off.

STA-TITE®, COMMERCIAL FASTENING SYSTEM™, ONE-PIECE INTEGRATED NUT AND WASHER

EXTERNAL CHECK HINGE WITH 300 SERIES STAINLESS STEEL BOLTS