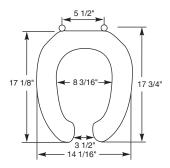

## DuraGuard® ANTIMICROBIAL

Ring thickness is 3/4"
Ring thickness including the bumper is 3"
Height of the seat with cover is 4-3/16"

**ADDITIONAL 3" OF HEIGHT**