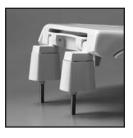

## **MODEL 3L2150T**

- 3" LIFT SEAT
- ELONGATED SEAT, OPEN FRONT WITH COVER
- HEAVY DUTY PLASTIC
- DURAGUARD® ANTIMICROBIAL AGENT
- STA-TITE®, COMMERCIAL FASTENING SYSTEM™

Seats shall be No. 3L2150T as manufactured by Church Seats to allow an additional 3" of height above the rim of the bowl. Seats shall contain DuraGuard®, an antimicrobial agent. Seats shall have STA-TITE®, Commercial Fastening System™, featuring concealed check hinges with 300 Series stainless steel posts and pintles that stop seat 11 degrees beyond vertical. Color to be white.