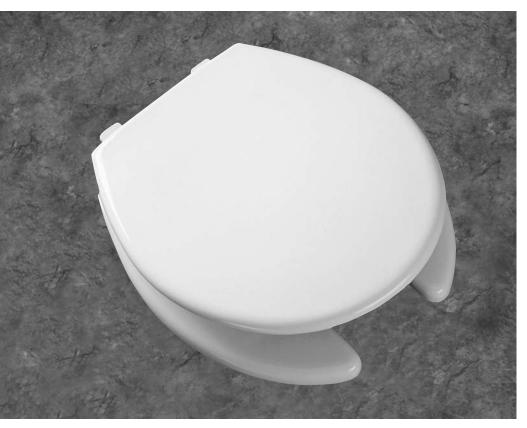

## 950

Seats shall be No. 950 as manufactured by Bemis Manufacturing Co. Seats shall be heavy weight and injection molded of solid plastic. Seats shall be open front with cover for round bowl and feature large molded-in bumpers. Color-matched Top-Tite® hinges contain stainless steel pintles and non-corrosive top-tightening bolt, wing nut and no-slip washer. The "locked-in" Top-Tite® hinge design will prevent wobbling. The molded-in bumpers provide easy cleaning. Color to be white.