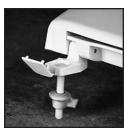

## 950

Seats shall be No. 950 as manufactured by Bemis Manufacturing Co. Seats shall be heavy weight and injection molded of solid plastic. Seats shall be open front with cover for round bowl and feature large molded-in bumpers. Color-matched Top-Tite® hinges contain stainless steel pintles and non-corrosive top-tightening bolt, wing nut and no-slip washer. The "locked-in" Top-Tite® hinge design will prevent wobbling. The molded-in bumpers provide easy cleaning. Color to be white.

Ring thickness is 13/16" Ring thickness including the bumper is 1-1/16" Height of the seat with cover is 2-5/16"

TOP-TITE® HINGES FEATURE NO-SLIP WASHER

"LOCKED-IN"
TOP-TITE® HINGE