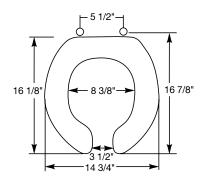

Ring thickness is 13/16" Ring thickness including the bumper is 1-1/16" Height of the seat with cover is 2-5/16"

TOP-TITE® HINGES FEATURE NO-SLIP WASHER

"LOCKED-IN"
TOP-TITE® HINGE