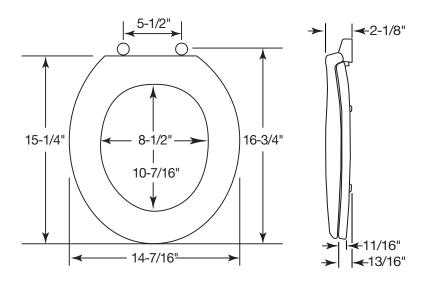

### DIMENSIONS:

Phone: 920-467-4621 | 800-558-7651 Fax: 920-467-8573

©2010 0B7012276