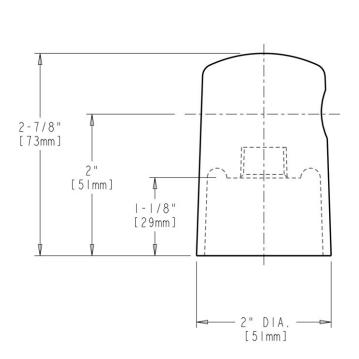

## **Features & Specifications**

- 3/8" NPT Female Thread Inlet
- 3/8" NPT Female Outlet Thread

| Job Name               |                               |
|------------------------|-------------------------------|
| Item Number            |                               |
| Section/Tag            |                               |
| Model Specified        |                               |
| Architect              |                               |
| Engineer               |                               |
| Contractor             |                               |
| [ ] Submitted as Shown | [ ] Submitted with Variations |
| Date                   |                               |