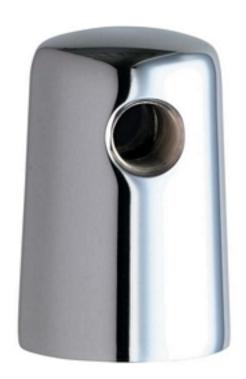

### **Product Type**

Turret with One Side Outlet

#### **Architect/Engineer Specification**

Chicago Faucets No. 980-CP, Turret with One Side Outlet, Chrome Plated solid brass construction. 3/8" NPT Female Thread Inlet. 3/8" NPT Female Outlet Thread. .