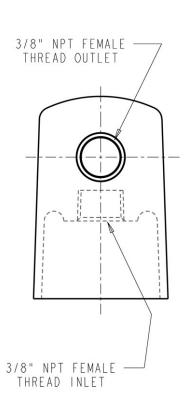

## **Features & Specifications**

- 3/8" NPT Female Thread Inlet
- 3/8" NPT Female Outlet Thread

| Job Name               |                               |
|------------------------|-------------------------------|
| Item Number            |                               |
| Section/Tag            |                               |
| Model Specified        |                               |
| Architect              |                               |
| Engineer               |                               |
| Contractor             |                               |
| [ ] Submitted as Shown | [ ] Submitted with Variations |
| Date                   |                               |

#### **Architect/Engineer Specification**

Chicago Faucets No. 980-CP, Turret with One Side Outlet, Chrome Plated solid brass construction. 3/8" NPT Female Thread Inlet. 3/8" NPT Female Outlet Thread. .