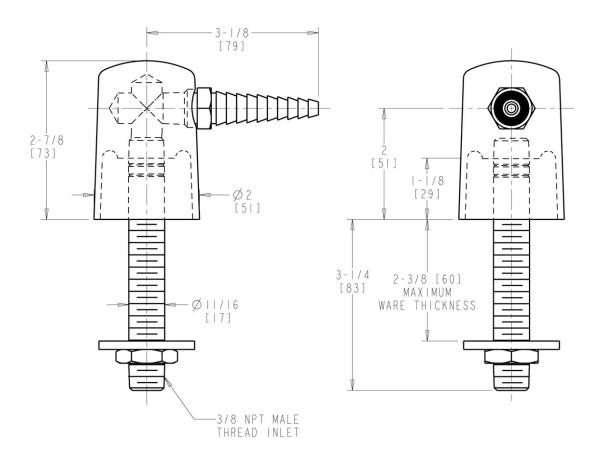

## **Product Type**

Turret with Single Serrated Hose Nozzle and Inlet Supply Shank

## **Features & Specifications**

- 3/8" NPT Male Thread Inlet Shank Assembled to Turret
- Serrated Hose Nozzle Outlet

| Job Name               |                               |
|------------------------|-------------------------------|
| Item Number            |                               |
| Section/Tag            |                               |
| Model Specified        |                               |
| Architect              |                               |
| Engineer               |                               |
| Contractor             |                               |
| [ ] Submitted as Shown | [ ] Submitted with Variations |
| Date                   |                               |

### **Architect/Engineer Specification**

Chicago Faucets No. 980-WSE7TCP, Turret with Single Serrated Hose Nozzle and Inlet Supply Shank, Chrome Plated plated solid brass construction. 3/8" NPT Male Thread Inlet Shank - Assembled to Turret. Serrated Hose Nozzle Outlet. .