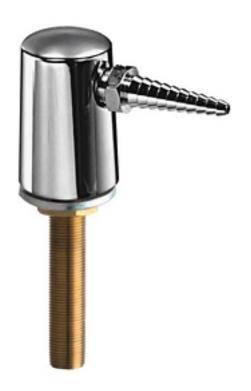

## **Product Type**

Turret with Single Serrated Hose Nozzle and Inlet Supply Shank

## **Features & Specifications**

- 3/8" NPT Male Thread Inlet Shank Assembled to Turret
- Serrated Hose Nozzle Outlet

| Job Name               |                               |
|------------------------|-------------------------------|
| Item Number            |                               |
| Section/Tag            |                               |
| Model Specified        |                               |
| Architect              |                               |
| Engineer               |                               |
| Contractor             |                               |
| [ ] Submitted as Shown | [ ] Submitted with Variations |
| Date                   |                               |

### **Architect/Engineer Specification**

Chicago Faucets No. 980-WSE7TCP, Turret with Single Serrated Hose Nozzle and Inlet Supply Shank, Chrome Plated plated solid brass construction. 3/8" NPT Male Thread Inlet Shank - Assembled to Turret. Serrated Hose Nozzle Outlet. .