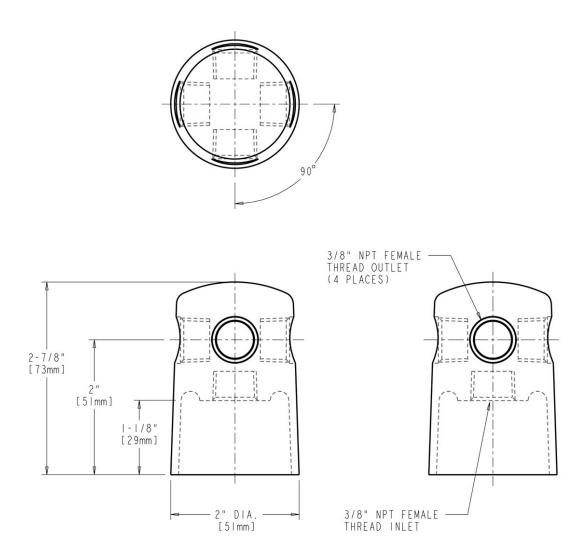

## **Product Type**

Turret with Four Side Outlets @ 90°

## **Features & Specifications**

- 3/8" NPT Female Thread Inlet
- Four 3/8" NPT Female Thread Outlets

| Job Name               |                               |
|------------------------|-------------------------------|
| Item Number            |                               |
| Section/Tag            |                               |
| Model Specified        |                               |
| Architect              |                               |
| Engineer               |                               |
| Contractor             |                               |
| [ ] Submitted as Shown | [ ] Submitted with Variations |
| Date                   |                               |

#### **Architect/Engineer Specification**

Chicago Faucets No. 984-CP, Turret with Four Side Outlets @ 90°, Chrome Plated plated solid brass construction. 3/8" NPT Female Thread Inlet. Four 3/8" NPT Female Thread Outlets. .