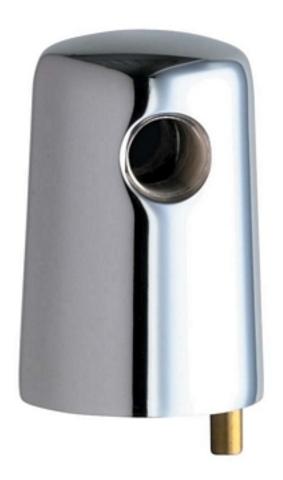

## **Product Type**

Turret with One Side Outlet and Vandal Resistant Pin

### **Architect/Engineer Specification**

Chicago Faucets No. 980-VPCP, Turret with One Side Outlet and Vandal Resistant Pin, Chrome Plated plated solid brass construction. 3/8" NPT Female Thread Inlet. 3/8" NPT Female Outlet Thread. Anti-Rotational Body Deck Pin to Prevent Turning. .