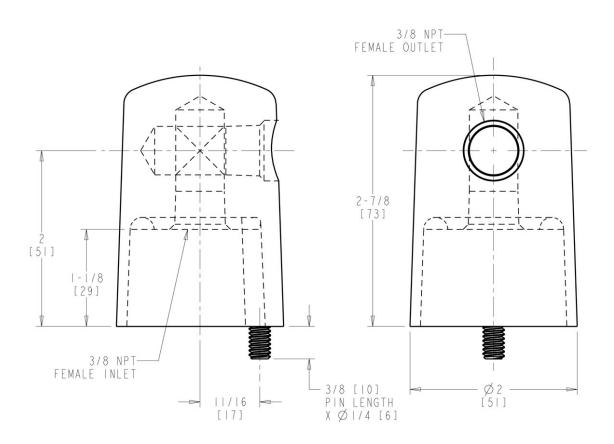

## **Features & Specifications**

- 3/8" NPT Female Thread Inlet
- 3/8" NPT Female Outlet Thread
- Anti-Rotational Body Deck Pin to Prevent Turning

| Job Name               |                               |
|------------------------|-------------------------------|
| Item Number            |                               |
| Section/Tag            |                               |
| Model Specified        |                               |
| Architect              |                               |
| Engineer               |                               |
| Contractor             |                               |
| [ ] Submitted as Shown | [ ] Submitted with Variations |
| Date                   |                               |

### **Architect/Engineer Specification**

Chicago Faucets No. 980-VPCP, Turret with One Side Outlet and Vandal Resistant Pin, Chrome Plated plated solid brass construction. 3/8" NPT Female Thread Inlet. 3/8" NPT Female Outlet Thread. Anti-Rotational Body Deck Pin to Prevent Turning. .