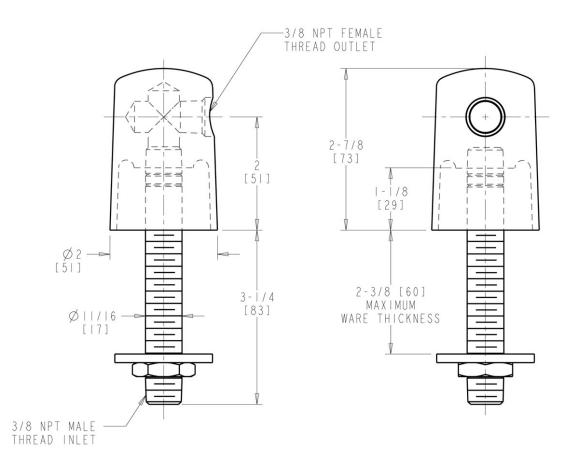

### **Product Type**

Turret with One Side Outlet and Inlet Supply Shank

## **Features & Specifications**

- 3/8" NPT Male Thread Inlet Shank Assembled to Turret
- 3/8" NPT Female Outlet Thread

| Job Name              |                              |
|-----------------------|------------------------------|
| Item Number           |                              |
| Section/Tag           |                              |
| Model Specified       |                              |
| Architect             |                              |
| Engineer              |                              |
| Contractor            |                              |
| [] Submitted as Shown | [] Submitted with Variations |
| Date                  |                              |

### **Architect/Engineer Specification**

Chicago Faucets No. 980-WSCP, Turret with One Side Outlet and Inlet Supply Shank, Chrome Plated plated solid brass construction. 3/8" NPT Male Thread Inlet Shank - Assembled to Turret. 3/8" NPT Female Outlet Thread.