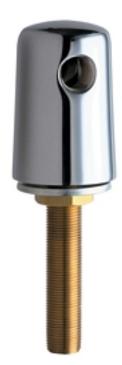

### **Product Type**

Turret with One Side Outlet and Inlet Supply Shank

## **Features & Specifications**

- 3/8" NPT Male Thread Inlet Shank Assembled to Turret
- 3/8" NPT Female Outlet Thread

| Job Name              |                              |
|-----------------------|------------------------------|
| Item Number           |                              |
| Section/Tag           |                              |
| Model Specified       |                              |
| Architect             |                              |
| Engineer              |                              |
| Contractor            |                              |
| [] Submitted as Shown | [] Submitted with Variations |
| Date                  |                              |

### **Architect/Engineer Specification**

Chicago Faucets No. 980-WSCP, Turret with One Side Outlet and Inlet Supply Shank, Chrome Plated plated solid brass construction. 3/8" NPT Male Thread Inlet Shank - Assembled to Turret. 3/8" NPT Female Outlet Thread.