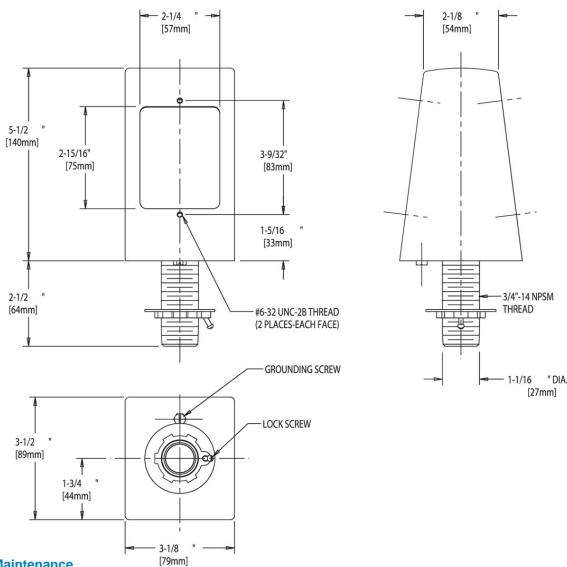

### **Features & Specifications**

- 3/4" NPSM Male Mounting Shank Assembly
- For 120 Volt Service

| Job Name              |                              |
|-----------------------|------------------------------|
| Item Number           |                              |
| Section/Tag           |                              |
| Model Specified       |                              |
| Architect             |                              |
| Engineer              |                              |
| Contractor            |                              |
| [] Submitted as Shown | [] Submitted with Variations |
| Date                  |                              |

## **Architect/Engineer Specification**

Chicago Faucets No. 1311-BAF, Electrical Outlet Box.3/4" NPSM Male Mounting Shank Assembly. For 120 Volt Service. .