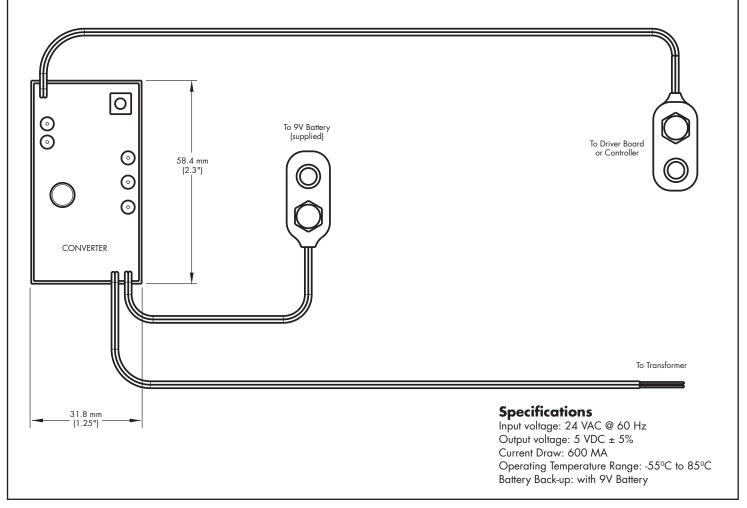

#### 061047A

To convert installed product in field, order the 061047A kit pictured below.

Note: Measurements may vary ± 6mm (0.25")

Refer to www.specselect.com for individual models.