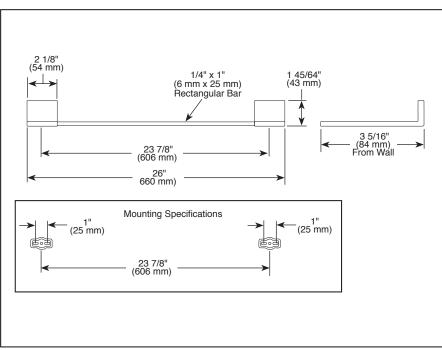

## STANDARD SPECIFICATIONS:

- Wood blocking is preferable behind all wall surfaces. If wood blocking is not available, the following fasteners are suggested: Tile/Masonry-Plastic or lead Anchors Plaster/drywall-Toggle bolts.
- Mounting hardware and mounting template included with product.