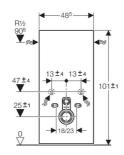

## Application purpose

- ✓ For wall-hung WC with fastening distance 18 cm or 23 cm
- ✓ For mounting on finished floors

#### Characteristics

- Self-supporting
- Compensation of dimensional tolerances
- Height compensation up to 2 cm
- Dual flush
- Adjustable flushing volume
- Fully insulated against condensation
- Water supply connection at the bottom left or right

### Technical data

| Flush volume factory setting | 6 and 3 | 1 |
|------------------------------|---------|---|
| Flush range large            | 4.5 / 6 | 1 |

## Scope of delivery

- Water supply connection set with 2 angle stop valves R 1/2
- Flush pipe 23 x 23 cm, dia. 50/44 mm
- WC outlet pipe, HDPE, dia. 90 mm
- Adapter sleeve, dia. 90/110 mm
- 2 threaded rods M12 for ceramics fastening
- Fastening material for solid wall
- · Acoustical insulation set
- Fastening material for wall-hung WC