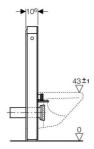

## Application purpose

- ✓ For wall-hung WC with fastening distance 18 cm or 23 cm
- ✓ For mounting on finished floors

#### Characteristics

- Self-supporting
- Compensation of dimensional tolerances
- Height compensation up to 2 cm
- Dual flush
- Adjustable flushing volume
- Fully insulated against condensation
- Water supply connection at the bottom left or right