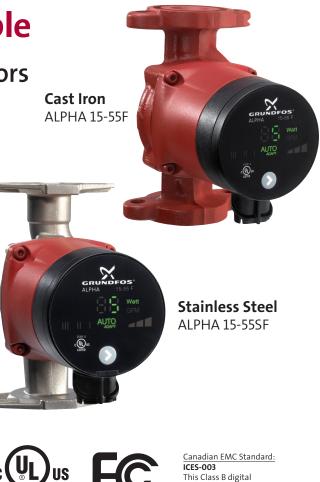

#### Simple plug connections

No wiring required

apparatus complies with Canadian ICES-003.

BE > THINK > INNOVATE >

| Description             | Part Number |
|-------------------------|-------------|
| ALPHA 15-55 F/LC        | 59896832    |
| ALPHA 15-55 FR/LC       | 59896833    |
| ALPHA 15-55 SF/LC       | 59896834    |
| Service Kit - Line cord | 91130247    |