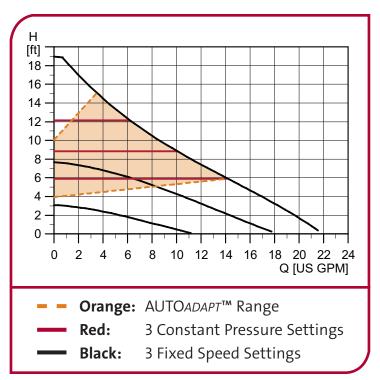

s

No wiring required





apparatus complies with Canadian ICES-003.

BE > THINK > INNOVATE >

#### **Technical Data:**

| Flow Range:             | 0 to 21 GPM   |
|-------------------------|---------------|
| Head Range:             | 0 to 19 Feet  |
| Motor:                  | 1X115V        |
| Min. Fluid Temperature: | 36°F (2°C)    |
| Max. Fluid Temperature: | 230°F (110°C) |
| Max. Working Pressure:  | 150 PSI       |
| Watts:                  | 5-45W         |
| Amps:                   | 0.65A         |

| Description             | Part Number |
|-------------------------|-------------|
| ALPHA 15-55 F/LC        | 59896832    |
| ALPHA 15-55 FR/LC       | 59896833    |
| ALPHA 15-55 SF/LC       | 59896834    |
| Service Kit - Line cord | 91130247    |

### **Performance Curve:**



### **Dimensional Drawing:**



U.S.A. GRUNDFOS Pumps Corporation 17100 West 118th Terrace Olathe, Kansas 66061 Phone: (913) 227-3400 Telefax: (913) 227-3500

Canada GRUNDFOS Canada Inc. 2941 Brighton Road Oakville, Ontario L6H 6C9 Phone: (905) 829-9533 Telefax: (905) 829-9512 www.grundfos.com

Mexico Bombas GRUNDFOS de Mexico S.A. de C.V. Boulevard TLC No. 15 Parque Industrial Stiva Aeropuerto C.P. 66600 Apodaca, N.L. Mexico Phone: 011-52-81-8144 4000 Telefax: 011-52-81-8144 4010