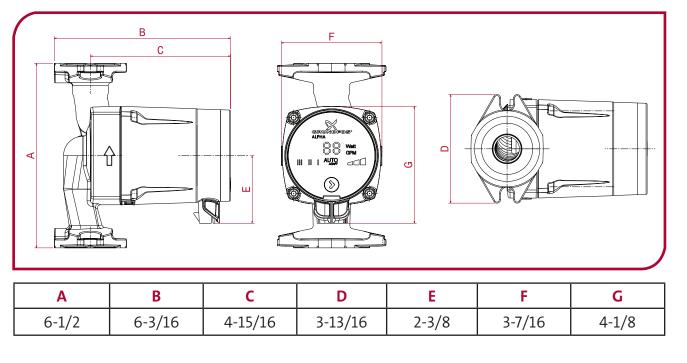

### **Dimensional Drawing:**

U.S.A. GRUNDFOS Pumps Corporation 17100 West 118th Terrace Olathe, Kansas 66061 Phone: (913) 227-3400 Telefax: (913) 227-3500

Canada GRUNDFOS Canada Inc. 2941 Brighton Road Oakville, Ontario L6H 6C9 Phone: (905) 829-9533 Telefax: (905) 829-9512 www.grundfos.com