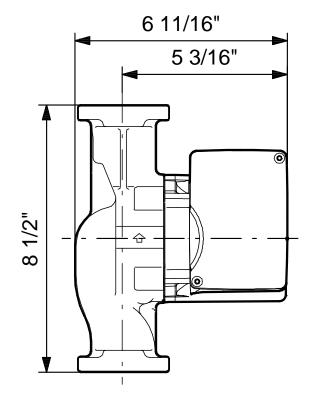

Pressure stage: 10
Port-to-port length: 8 1/2 in

Company name: Created by: Phone: Fax: Date: -

| Date: -  |       |                                                                                                                                                                           |                                                                            |            |  |  |
|----------|-------|---------------------------------------------------------------------------------------------------------------------------------------------------------------------------|----------------------------------------------------------------------------|------------|--|--|
| Position | Count | Description                                                                                                                                                               |                                                                            | Unit price |  |  |
|          |       | Electrical data: Number of poles: Max. power input: Rated power - P2: Main frequency: Rated voltage: Current in speed 3: Capacitor size - run: Insulation class (IEC 85): | 2<br>215 W<br>0.161 HP<br>60 Hz<br>1 x 115 V<br>2.15 A<br>10 μF/180 V<br>F |            |  |  |
|          |       | Others:<br>Gross weight:                                                                                                                                                  | 13.5 lb                                                                    |            |  |  |
|          |       |                                                                                                                                                                           |                                                                            |            |  |  |
|          |       |                                                                                                                                                                           |                                                                            |            |  |  |
|          |       |                                                                                                                                                                           |                                                                            |            |  |  |
|          |       |                                                                                                                                                                           |                                                                            |            |  |  |

Company name: -

Created by: Phone: Fax: -

Date:

52722437 UP 43-44 F 60 Hz

Note! All units are in [mm] unless others are stated. Disclaimer: This simplified dimensional drawing does not show all details.