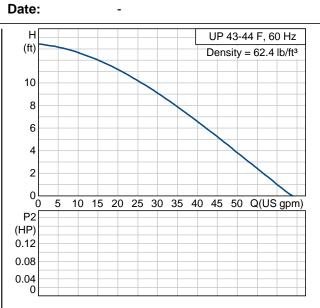

Company name: Created by: Phone: Fax: -

| Description                            | Value            |
|----------------------------------------|------------------|
| Product name:                          | UP 43-44 F       |
| Product Number:                        | 52722437         |
| EAN number:                            | 5700394763448    |
|                                        |                  |
| Technical:                             |                  |
| Speed Number:                          | 1                |
| Max flow:                              | 67.8 US gpm      |
| Head max:                              | 13.5 ft          |
| Maximum operating pressure             | 145 psi          |
| Approvals on nameplate:                | UL, CSA          |
|                                        |                  |
| Materials:                             |                  |
| Pump housing:                          | Cast iron        |
|                                        | EN-JL1030        |
|                                        | ASTM 30 B        |
| Impeller:                              | Composite, PES   |
|                                        |                  |
| Installation:                          |                  |
| Maximum ambient temperature:           | 104 °F           |
| Ambient max at 176°F liquid            | 176 °F           |
| Maximum operating pressure             | 145 psi          |
| Flange standard:                       | USA Oval         |
| Type of connection:                    | C.I. Flange      |
| Pipe connection:                       | 2 - Bolt Flange  |
| Pressure stage:                        | 10               |
| Port-to-port length:                   | 8 1/2 in         |
|                                        |                  |
| Liquid:                                |                  |
| Liquid temperature range               | 32 230 °F        |
| Density:                               | 62.4 lb/ft³      |
| Electrical data                        |                  |
| Electrical data:                       | 0                |
| Number of poles:                       | 2                |
| Max. power input:<br>Rated power - P2: | 215 W            |
| Main frequency:                        | 0.161 HP         |
|                                        | 60 Hz            |
| Rated voltage:                         | 1 x 115 V        |
| Current in speed 3                     | 2.15 A           |
| Capacitor size - run                   | 10 μF/180 V<br>F |
| Insulation class (IEC 85):             | CONTACT          |
| Motor protection:                      |                  |
| Thermal protec:                        | internal         |
| Controls:                              |                  |
| Pos term box:                          | 9H               |
| 1 03 GIIII DOA.                        | 311              |
| Others:                                |                  |
| Gross weight:                          | 13.5 lb          |
| Olooo wolgilt.                         | 10.0 ib          |