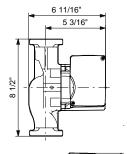

Pressure stage: 10
Port-to-port length: 8 1/2 in

Company name: Created by: Phone: Fax: Date: -

| Date: -  |       |                                                                                                                                                                           |                                                                            |            |  |  |
|----------|-------|---------------------------------------------------------------------------------------------------------------------------------------------------------------------------|----------------------------------------------------------------------------|------------|--|--|
| Position | Count | Description                                                                                                                                                               |                                                                            | Unit price |  |  |
|          |       | Electrical data: Number of poles: Max. power input: Rated power - P2: Main frequency: Rated voltage: Current in speed 3: Capacitor size - run: Insulation class (IEC 85): | 2<br>215 W<br>0.161 HP<br>60 Hz<br>1 x 115 V<br>2.15 A<br>10 μF/180 V<br>F |            |  |  |
|          |       | Others:<br>Gross weight:                                                                                                                                                  | 13.5 lb                                                                    |            |  |  |
|          |       |                                                                                                                                                                           |                                                                            |            |  |  |
|          |       |                                                                                                                                                                           |                                                                            |            |  |  |
|          |       |                                                                                                                                                                           |                                                                            |            |  |  |
|          |       |                                                                                                                                                                           |                                                                            |            |  |  |

Company name: -

Created by: Phone: Fax: -

Date:

52722437 UP 43-44 F 60 Hz

Note! All units are in [mm] unless others are stated. Disclaimer: This simplified dimensional drawing does not show all details.