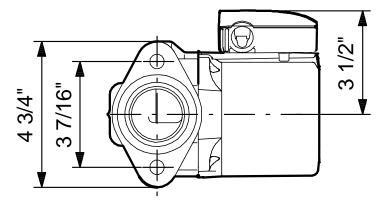

Pressure stage: 10
Port-to-port length: 8 1/2 in

Company name: Created by: Phone: Fax: Date: -

| Date: -  |       |                                                                                                                                                                           |                                                                            |            |  |  |
|----------|-------|---------------------------------------------------------------------------------------------------------------------------------------------------------------------------|----------------------------------------------------------------------------|------------|--|--|
| Position | Count | Description                                                                                                                                                               |                                                                            | Unit price |  |  |
|          |       | Electrical data: Number of poles: Max. power input: Rated power - P2: Main frequency: Rated voltage: Current in speed 3: Capacitor size - run: Insulation class (IEC 85): | 2<br>215 W<br>0.161 HP<br>60 Hz<br>1 x 115 V<br>2.15 A<br>10 μF/180 V<br>F |            |  |  |
|          |       | Others:<br>Gross weight:                                                                                                                                                  | 13.5 lb                                                                    |            |  |  |
|          |       |                                                                                                                                                                           |                                                                            |            |  |  |
|          |       |                                                                                                                                                                           |                                                                            |            |  |  |
|          |       |                                                                                                                                                                           |                                                                            |            |  |  |
|          |       |                                                                                                                                                                           |                                                                            |            |  |  |

Company name: -

Created by: Phone: Fax: -

Date:

52722437 UP 43-44 F 60 Hz

Note! All units are in [mm] unless others are stated. Disclaimer: This simplified dimensional drawing does not show all details.