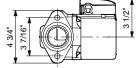

Materials:

Pump housing: Cast iron

EN-JL1030 ASTM 30 B

Impeller: Composite, PES

Installation:

Maximum ambient temperature: 104 °F
Ambient max at 176°F liquid: 176 °F
Maximum operating pressure: 145 psi
Flange standard: USA Oval
Type of connection: C.I. Flange
Pipe connection: 2 - Bolt Flange

Company name: -

Created by: Phone: Fax: -

Date:

52722437 UP 43-44 F 60 Hz

Note! All units are in [mm] unless others are stated. Disclaimer: This simplified dimensional drawing does not show all details.