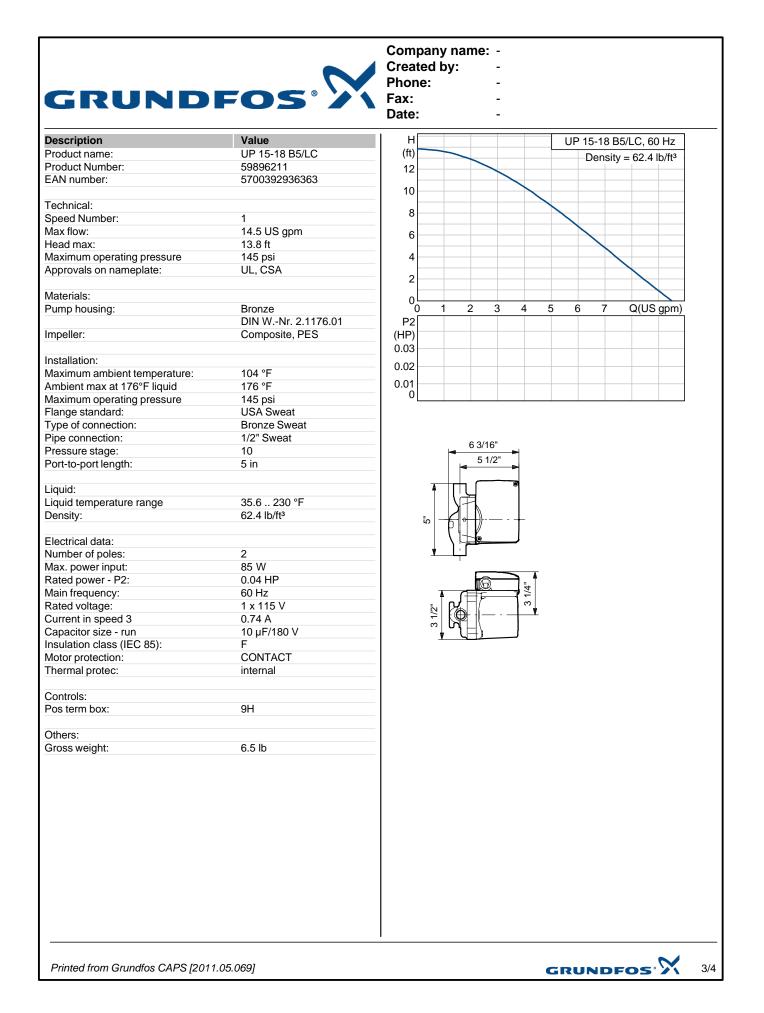

| osition Cou | Number of poles:                                                                                                                                                                      |                                                                                    |           |
|-------------|---------------------------------------------------------------------------------------------------------------------------------------------------------------------------------------|------------------------------------------------------------------------------------|-----------|
|             | Number of poles:                                                                                                                                                                      |                                                                                    | Unit pric |
|             | Max. power input:<br>Rated power - P2:<br>Main frequency:<br>Rated voltage:<br>Current in speed 3:<br>Capacitor size - run:<br>Insulation class (IEC 85):<br>Others:<br>Gross weight: | 2<br>85 W<br>0.04 HP<br>60 Hz<br>1 x 115 V<br>0.74 A<br>10 μF/180 V<br>F<br>6.5 lb | Unit pric |
|             |                                                                                                                                                                                       |                                                                                    |           |