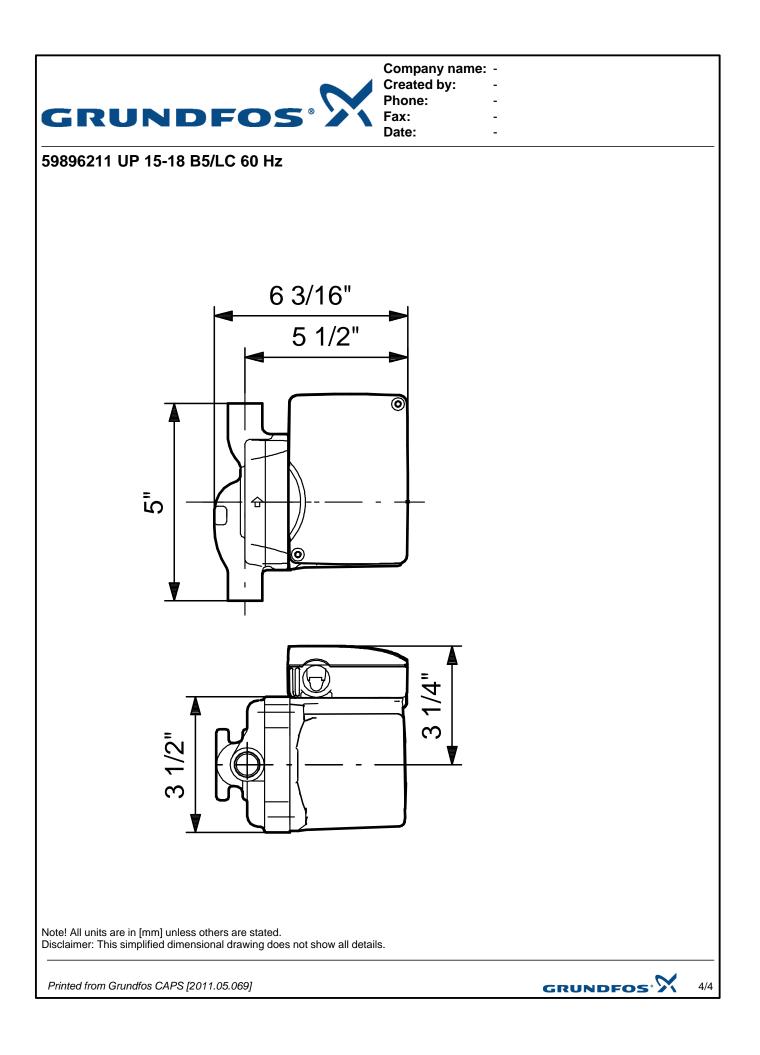

| osition Cou | Number of poles:                                                                                                                                                                      |                                                                                    |           |
|-------------|---------------------------------------------------------------------------------------------------------------------------------------------------------------------------------------|------------------------------------------------------------------------------------|-----------|
|             | Number of poles:                                                                                                                                                                      |                                                                                    | Unit pric |
|             | Max. power input:<br>Rated power - P2:<br>Main frequency:<br>Rated voltage:<br>Current in speed 3:<br>Capacitor size - run:<br>Insulation class (IEC 85):<br>Others:<br>Gross weight: | 2<br>85 W<br>0.04 HP<br>60 Hz<br>1 x 115 V<br>0.74 A<br>10 μF/180 V<br>F<br>6.5 lb | Unit pric |
|             |                                                                                                                                                                                       |                                                                                    |           |