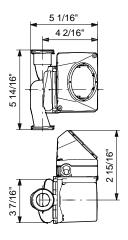

Pressure stage: 10
Port-to-port length: 5.87 in

Company name: Created by: Phone: Fax: Date: -

| Date: -  |       |                                                                                                                                                                                                                                        |                                                                                                                  |            |
|----------|-------|----------------------------------------------------------------------------------------------------------------------------------------------------------------------------------------------------------------------------------------|------------------------------------------------------------------------------------------------------------------|------------|
| Position | Count | Description                                                                                                                                                                                                                            |                                                                                                                  | Unit price |
|          |       | Electrical data: Number of poles: Power input in speed 1: Power input in speed 2: Max. power input: Rated power - P2: Main frequency: Rated voltage: Current in speed 1: Current in speed 2: Current in speed 3: Capacitor size - run: | 2<br>56 W<br>74 W<br>87 W<br>0,6/0,07/0,09 kW<br>60 Hz<br>1 x 115 V<br>0.31 A<br>0.66 A<br>0.69 A<br>10 µF/180 V |            |
|          |       | Insulation class (IEC 85):  Others: Gross weight:                                                                                                                                                                                      | F<br>6.2 lb                                                                                                      |            |
|          |       |                                                                                                                                                                                                                                        |                                                                                                                  |            |
|          |       |                                                                                                                                                                                                                                        |                                                                                                                  |            |
|          |       |                                                                                                                                                                                                                                        |                                                                                                                  |            |
|          |       |                                                                                                                                                                                                                                        |                                                                                                                  |            |

## 59896783 UPS 15-55 SUC/TLC 60 Hz

Note! All units are in [mm] unless others are stated. Disclaimer: This simplified dimensional drawing does not show all details.