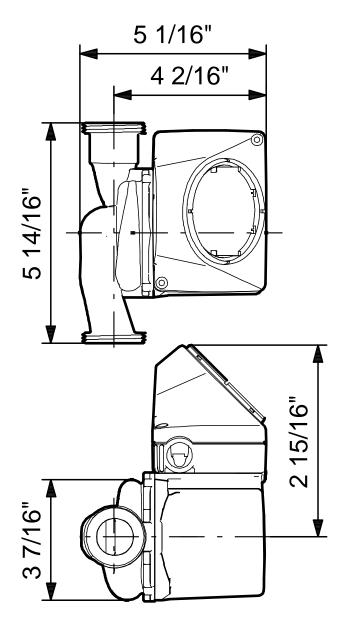

Pressure stage: 10
Port-to-port length: 5.87 in

Company name: Created by: Phone: Fax: Date: -

| Date: -  |       |                                                                                                                                                                                                                                        |                                                                                                                  |            |
|----------|-------|----------------------------------------------------------------------------------------------------------------------------------------------------------------------------------------------------------------------------------------|------------------------------------------------------------------------------------------------------------------|------------|
| Position | Count | Description                                                                                                                                                                                                                            |                                                                                                                  | Unit price |
|          |       | Electrical data: Number of poles: Power input in speed 1: Power input in speed 2: Max. power input: Rated power - P2: Main frequency: Rated voltage: Current in speed 1: Current in speed 2: Current in speed 3: Capacitor size - run: | 2<br>56 W<br>74 W<br>87 W<br>0,6/0,07/0,09 kW<br>60 Hz<br>1 x 115 V<br>0.31 A<br>0.66 A<br>0.69 A<br>10 µF/180 V |            |
|          |       | Insulation class (IEC 85):  Others: Gross weight:                                                                                                                                                                                      | F<br>6.2 lb                                                                                                      |            |
|          |       |                                                                                                                                                                                                                                        |                                                                                                                  |            |
|          |       |                                                                                                                                                                                                                                        |                                                                                                                  |            |
|          |       |                                                                                                                                                                                                                                        |                                                                                                                  |            |
|          |       |                                                                                                                                                                                                                                        |                                                                                                                  |            |

## 59896783 UPS 15-55 SUC/TLC 60 Hz

Note! All units are in [mm] unless others are stated. Disclaimer: This simplified dimensional drawing does not show all details.