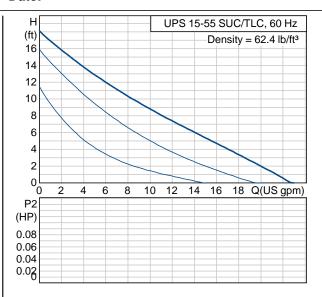

Company name: Created by: Phone: Fax: Date: -

| Description                  | Value                            |  |
|------------------------------|----------------------------------|--|
| Product name:                | UPS 15-55 SUC/TLC                |  |
| Product Number:              | 59896783                         |  |
| EAN number:                  | 5700837428156                    |  |
| Technical:                   |                                  |  |
| Speed Number:                | 3                                |  |
| Max flow:                    | 25.1 US gpm                      |  |
| Head max:                    | 18 ft                            |  |
| Maximum operating pressure   | 145 psi                          |  |
| Approvals on nameplate:      | UL, CSA                          |  |
| Valve:                       | pump with built-in isolating and |  |
|                              | non-return valves                |  |
| Materials:                   |                                  |  |
| Pump housing:                | Stainless steel                  |  |
|                              | DIN WNr. 1.4301                  |  |
|                              | AISI 304                         |  |
| Impeller:                    | Composite, PES                   |  |
| Installation:                |                                  |  |
| Maximum ambient temperature: | 104 °F                           |  |
| Ambient max at 176°F liquid  | 176 °F                           |  |
| Maximum operating pressure   | 145 psi                          |  |
| Flange standard:             | USA Threaded                     |  |
| Type of connection:          | S.S. Union                       |  |
| Pipe connection:             | 1 1/4" NPSM                      |  |
| Pressure stage:              | 10                               |  |
| Port-to-port length:         | 5.87 in                          |  |
| Liquid:                      |                                  |  |
| Liquid temperature range     | 35.6 150.8 °F                    |  |
| Density:                     | 62.4 lb/ft <sup>3</sup>          |  |
| Electrical data:             |                                  |  |
| Number of poles:             | 2                                |  |
| Power input in speed 1:      | 56 W                             |  |
| Power input in speed 2:      | 74 W                             |  |
| Max. power input:            | 87 W                             |  |
| Rated power - P2:            | 0,6/0,07/0,09 kW                 |  |
| Main frequency:              | 60 Hz                            |  |
| Rated voltage:               | 1 x 115 V                        |  |
| Current in speed 1           | 0.31 A                           |  |
| Current in speed 2           | 0.66 A                           |  |
| Current in speed 3           | 0.69 A                           |  |
| Capacitor size - run         | 10 μF/180 V                      |  |
| Insulation class (IEC 85):   | F                                |  |
| Motor protection:            | CONTACT                          |  |
| Thermal protec:              | internal                         |  |
| Controls:                    |                                  |  |
|                              | 9H                               |  |
| Pos term box:                | 011                              |  |
| Pos term box: Others:        |                                  |  |