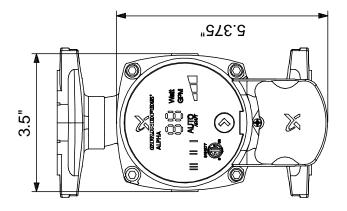

## 59896879 ALPHA 15-55 FS 165 60 Hz

Note! All units are in [mm] unless others are stated. Disclaimer: This simplified dimensional drawing does not show all details.

Company name: -Created by: -Phone: -

Fax: - Date: -

59896879 ALPHA 15-55 FS 165 60 Hz

All units are [mm] unless otherwise presented.