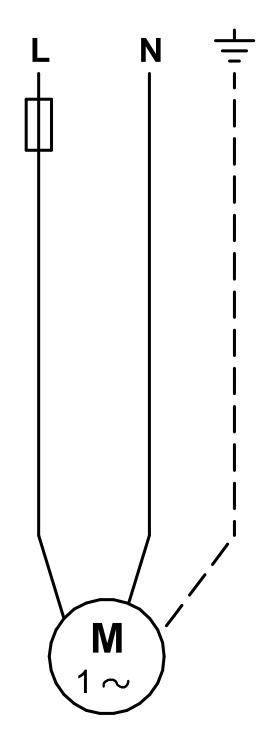

## 59896879 ALPHA 15-55 FS 165 60 Hz

Company name: Created by: Phone: Fax: Date: -

| Description                  | Value                   |
|------------------------------|-------------------------|
| Product name:                | ALPHA 15-55 FS 165      |
| Product Number:              | 59896879                |
| EAN number:                  | 5710620164390           |
|                              |                         |
| Technical:                   |                         |
| Head max:                    | 18 ft                   |
| TF class:                    | 110                     |
| Maximum operating pressure   | 145 psi                 |
| Approvals on nameplate:      | ETL, FCC                |
| · ·                          |                         |
| Materials:                   |                         |
| Pump housing:                | S                       |
|                              | DIN WNr. 14308          |
|                              | ASTM CF8                |
| Impeller:                    | Composite, PES          |
|                              |                         |
| Installation:                |                         |
| Range of ambient temperature | 32 104 °F               |
| Maximum operating pressure   | 145 psi                 |
| Pipe connection:             | GF 15/26                |
| Pressure stage:              | PN 10                   |
| Port-to-port length:         | 6 1/2 in                |
|                              |                         |
| Liquid:                      |                         |
| Liquid temperature range     | 35.6 230 °F             |
| Density:                     | 62.4 lb/ft <sup>3</sup> |
|                              |                         |
| Electrical data:             |                         |
| Power input - P1             | 5 45 W                  |
| Maximum current consumption: | 0.1 0.65 A              |
| Main frequency:              | 60 Hz                   |
| Rated voltage:               | 1 x 115 V               |
| Enclosure class (IEC 34-5):  | 42                      |
| Insulation class (IEC 85):   | F                       |
| Motor protection:            | NONE                    |
| Thermal protec:              | ELEC                    |
| Operation                    |                         |
| Controls:                    | CLI                     |
| Pos term box:                | 6H                      |
| Others:                      |                         |
| Gross weight:                | 7.5 lb                  |
| Energy label:                | 7.5 ID                  |
| Sales region:                | Namreg                  |
| Odica region.                | rianney                 |