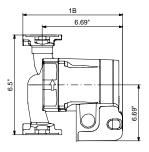

## 59896879 ALPHA 15-55 FS 165 60 Hz

Note! All units are in [mm] unless others are stated. Disclaimer: This simplified dimensional drawing does not show all details.

Company name: -Created by: -Phone: -

Fax: - Date: -

59896879 ALPHA 15-55 FS 165 60 Hz

All units are [mm] unless otherwise presented.