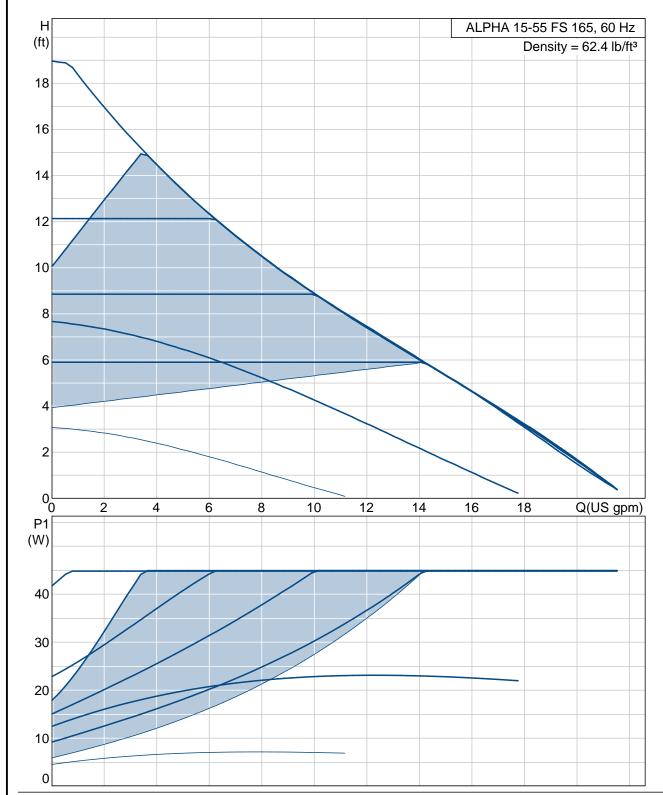

## 59896879 ALPHA 15-55 FS 165 60 Hz

Company name: Created by: Phone: Fax: Date: -

| Description                  | Value                   |
|------------------------------|-------------------------|
| Product name:                | ALPHA 15-55 FS 165      |
| Product Number:              | 59896879                |
| EAN number:                  | 5710620164390           |
|                              |                         |
| Technical:                   |                         |
| Head max:                    | 18 ft                   |
| TF class:                    | 110                     |
| Maximum operating pressure   | 145 psi                 |
| Approvals on nameplate:      | ETL, FCC                |
| · ·                          |                         |
| Materials:                   |                         |
| Pump housing:                | S                       |
|                              | DIN WNr. 14308          |
|                              | ASTM CF8                |
| Impeller:                    | Composite, PES          |
|                              |                         |
| Installation:                |                         |
| Range of ambient temperature | 32 104 °F               |
| Maximum operating pressure   | 145 psi                 |
| Pipe connection:             | GF 15/26                |
| Pressure stage:              | PN 10                   |
| Port-to-port length:         | 6 1/2 in                |
|                              |                         |
| Liquid:                      |                         |
| Liquid temperature range     | 35.6 230 °F             |
| Density:                     | 62.4 lb/ft <sup>3</sup> |
|                              |                         |
| Electrical data:             |                         |
| Power input - P1             | 5 45 W                  |
| Maximum current consumption: | 0.1 0.65 A              |
| Main frequency:              | 60 Hz                   |
| Rated voltage:               | 1 x 115 V               |
| Enclosure class (IEC 34-5):  | 42                      |
| Insulation class (IEC 85):   | F                       |
| Motor protection:            | NONE                    |
| Thermal protec:              | ELEC                    |
| Operation                    |                         |
| Controls:                    | CLI                     |
| Pos term box:                | 6H                      |
| Others:                      |                         |
| Gross weight:                | 7.5 lb                  |
| Energy label:                | 7.5 ID                  |
| Sales region:                | Namreg                  |
| Odica region.                | rianney                 |