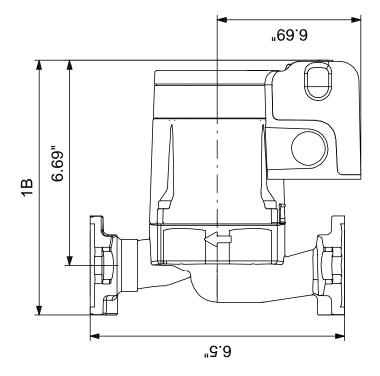

## 59896879 ALPHA 15-55 FS 165 60 Hz

Note! All units are in [mm] unless others are stated. Disclaimer: This simplified dimensional drawing does not show all details.

Company name: -Created by: -Phone: -

Fax: - Date: -

59896879 ALPHA 15-55 FS 165 60 Hz

All units are [mm] unless otherwise presented.