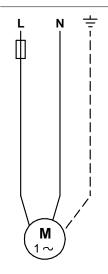

Company name: Created by: Phone: Fax: -

| ition   Co | ount                                                                                                     | Description                                                                                                                                                                                                                                                                                                                                                                                                                                                                                                                                                                                                                                                                                                                                                                                                                                                                      | 1                                                 | Unit price |
|------------|----------------------------------------------------------------------------------------------------------|----------------------------------------------------------------------------------------------------------------------------------------------------------------------------------------------------------------------------------------------------------------------------------------------------------------------------------------------------------------------------------------------------------------------------------------------------------------------------------------------------------------------------------------------------------------------------------------------------------------------------------------------------------------------------------------------------------------------------------------------------------------------------------------------------------------------------------------------------------------------------------|---------------------------------------------------|------------|
| -1         |                                                                                                          | ALPHA 15-55 FS 165                                                                                                                                                                                                                                                                                                                                                                                                                                                                                                                                                                                                                                                                                                                                                                                                                                                               |                                                   | On On      |
| -          |                                                                                                          | Product No.: 59896879                                                                                                                                                                                                                                                                                                                                                                                                                                                                                                                                                                                                                                                                                                                                                                                                                                                            |                                                   | request    |
|            |                                                                                                          |                                                                                                                                                                                                                                                                                                                                                                                                                                                                                                                                                                                                                                                                                                                                                                                                                                                                                  |                                                   |            |
|            |                                                                                                          | GRUNDFOS ALPHA The next generation of energy efficient circulators.                                                                                                                                                                                                                                                                                                                                                                                                                                                                                                                                                                                                                                                                                                                                                                                                              |                                                   |            |
|            |                                                                                                          | The flext generation of energy en                                                                                                                                                                                                                                                                                                                                                                                                                                                                                                                                                                                                                                                                                                                                                                                                                                                | moent circulators.                                |            |
|            |                                                                                                          | ALPHA is the latest and most innovative member of the Grundfos family of high-quality circulators. By incorporating a permanent magnet motor design, power consumption is now reduced by 50%. ALPHA adapts to the seasonal demands of your system without sacrificing comfort.  With ALPHA, you can stop worrying about complicated pump settings. Simply install the pum and leave it in the factory setting, AUTOADAPTTM. ALPHA will automatically analyze the heating system, find the optimum setting and continue to adjust its operation to changes in demand. The result is optimum comfort and minimum energy consumption.  AUTOADAPT  The factory setting, AUTOADAPT, analyses the heating system and automatically adjusts the pump setting to meet changes in heating demand.  Ensuring lowest possible energy consumption, while maintaining maximum comfort levels. |                                                   |            |
|            |                                                                                                          |                                                                                                                                                                                                                                                                                                                                                                                                                                                                                                                                                                                                                                                                                                                                                                                                                                                                                  |                                                   |            |
|            |                                                                                                          |                                                                                                                                                                                                                                                                                                                                                                                                                                                                                                                                                                                                                                                                                                                                                                                                                                                                                  |                                                   |            |
|            |                                                                                                          | Compact design The innovative design makes ALPHA the most compact Grundfos circulator available. With the electronics integrated into the motor housing and standard 2-Bolt flange connection, confined spaces and challenging applications are now possible.                                                                                                                                                                                                                                                                                                                                                                                                                                                                                                                                                                                                                    |                                                   |            |
|            |                                                                                                          | Two options for power connections Option 1: 6-foot line cord with three prong plug Option 2: Conduit terminal box with push pin wire connection                                                                                                                                                                                                                                                                                                                                                                                                                                                                                                                                                                                                                                                                                                                                  |                                                   |            |
|            |                                                                                                          | One-touch operation<br>Intuitive one-touch operation for<br>3 Fixed Speeds<br>3 Constant Pressure settings<br>AUTOADAPT                                                                                                                                                                                                                                                                                                                                                                                                                                                                                                                                                                                                                                                                                                                                                          | selecting seven different hydraulic settings.     |            |
|            | LED Display The easy-to-read LED display indicating power (Watts) consumption and flow (GPM) estimation. |                                                                                                                                                                                                                                                                                                                                                                                                                                                                                                                                                                                                                                                                                                                                                                                                                                                                                  | dicating power (Watts) consumption and flow (GPM) |            |
|            |                                                                                                          | Liquid:<br>Liquid temperature range:<br>Density:                                                                                                                                                                                                                                                                                                                                                                                                                                                                                                                                                                                                                                                                                                                                                                                                                                 | 35.6 230 °F<br>62.4 lb/ft³                        |            |
|            |                                                                                                          | Technical: TF class: Maximum operating pressure: Approvals on nameplate:                                                                                                                                                                                                                                                                                                                                                                                                                                                                                                                                                                                                                                                                                                                                                                                                         | 110<br>145 psi<br>ETL, FCC                        |            |
|            |                                                                                                          | <b>Materials:</b> Pump housing:                                                                                                                                                                                                                                                                                                                                                                                                                                                                                                                                                                                                                                                                                                                                                                                                                                                  | S<br>DIN WNr. 14308<br>ASTM CF8                   |            |

Company name: Created by: Phone: Fax: Date: -

| Date: -  |       |                                               |                 |            |
|----------|-------|-----------------------------------------------|-----------------|------------|
| Position | Count | Description                                   |                 | Unit price |
|          |       | Impeller:                                     | Composite, PES  |            |
|          |       | Installation:                                 |                 |            |
|          |       | Range of ambient temperature:                 | 32 104 °F       |            |
|          |       | Maximum operating pressure:                   | 145 psi         |            |
|          |       | Pipe connection:                              | GF 15/26        |            |
|          |       | Pressure stage:                               | PN 10           |            |
|          |       | Port-to-port length:                          | 6 1/2 in        |            |
|          |       | Electrical data:                              |                 |            |
|          |       | Power input - P1:                             | 5 45 W          |            |
|          |       | Maximum current consumption:                  |                 |            |
|          |       | Main frequency:                               | 60 Hz           |            |
|          |       | Rated voltage:<br>Enclosure class (IEC 34-5): | 1 x 115 V<br>42 |            |
|          |       | Insulation class (IEC 85):                    | F               |            |
|          |       | ,                                             |                 |            |
|          |       | Others:                                       |                 |            |
|          |       | Gross weight:                                 | 7.5 lb          |            |
|          |       | Energy label:                                 | A               |            |
|          |       |                                               |                 |            |
|          |       |                                               |                 |            |
|          |       |                                               |                 |            |
|          |       |                                               |                 |            |
|          |       |                                               |                 |            |
|          |       |                                               |                 |            |
|          |       |                                               |                 |            |
|          |       |                                               |                 |            |
|          |       |                                               |                 |            |
|          |       |                                               |                 |            |
|          |       |                                               |                 |            |
|          |       |                                               |                 |            |
|          |       |                                               |                 |            |
|          |       |                                               |                 |            |
|          |       |                                               |                 |            |
|          |       |                                               |                 |            |
|          |       |                                               |                 |            |
|          |       |                                               |                 |            |
|          |       |                                               |                 |            |
|          |       |                                               |                 |            |
|          |       |                                               |                 |            |
|          |       |                                               |                 |            |
|          |       |                                               |                 |            |
|          |       |                                               |                 |            |
|          |       |                                               |                 |            |
|          |       |                                               |                 |            |

## 59896879 ALPHA 15-55 FS 165 60 Hz

Company name: Created by: Phone: Fax: Date: -

| Description                  | Value                   |
|------------------------------|-------------------------|
| Product name:                | ALPHA 15-55 FS 165      |
| Product Number:              | 59896879                |
| EAN number:                  | 5710620164390           |
|                              |                         |
| Technical:                   |                         |
| Head max:                    | 18 ft                   |
| TF class:                    | 110                     |
| Maximum operating pressure   | 145 psi                 |
| Approvals on nameplate:      | ETL, FCC                |
| · ·                          |                         |
| Materials:                   |                         |
| Pump housing:                | S                       |
|                              | DIN WNr. 14308          |
|                              | ASTM CF8                |
| Impeller:                    | Composite, PES          |
|                              |                         |
| Installation:                |                         |
| Range of ambient temperature | 32 104 °F               |
| Maximum operating pressure   | 145 psi                 |
| Pipe connection:             | GF 15/26                |
| Pressure stage:              | PN 10                   |
| Port-to-port length:         | 6 1/2 in                |
|                              |                         |
| Liquid:                      |                         |
| Liquid temperature range     | 35.6 230 °F             |
| Density:                     | 62.4 lb/ft <sup>3</sup> |
|                              |                         |
| Electrical data:             |                         |
| Power input - P1             | 5 45 W                  |
| Maximum current consumption: | 0.1 0.65 A              |
| Main frequency:              | 60 Hz                   |
| Rated voltage:               | 1 x 115 V               |
| Enclosure class (IEC 34-5):  | 42                      |
| Insulation class (IEC 85):   | F                       |
| Motor protection:            | NONE                    |
| Thermal protec:              | ELEC                    |
| Operation                    |                         |
| Controls:                    | CLI                     |
| Pos term box:                | 6H                      |
| Others:                      |                         |
| Gross weight:                | 7.5 lb                  |
| Energy label:                | 7.5 ID                  |
| Sales region:                | Namreg                  |
| Odica region.                | rianney                 |