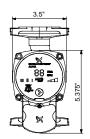

## 59896879 ALPHA 15-55 FS 165 60 Hz

Note! All units are in [mm] unless others are stated. Disclaimer: This simplified dimensional drawing does not show all details.

Company name: -Created by: -Phone: -

Fax: - Date: -

59896879 ALPHA 15-55 FS 165 60 Hz

All units are [mm] unless otherwise presented.