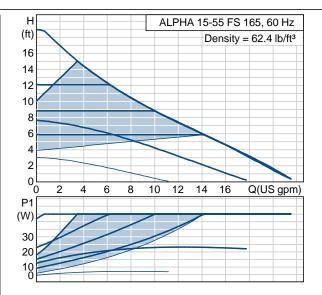

## 59896879 ALPHA 15-55 FS 165 60 Hz

Company name: Created by: Phone: Fax: Date: -

| Description                  | Value                   |
|------------------------------|-------------------------|
| Product name:                | ALPHA 15-55 FS 165      |
| Product Number:              | 59896879                |
| EAN number:                  | 5710620164390           |
|                              |                         |
| Technical:                   |                         |
| Head max:                    | 18 ft                   |
| TF class:                    | 110                     |
| Maximum operating pressure   | 145 psi                 |
| Approvals on nameplate:      | ETL, FCC                |
| · ·                          |                         |
| Materials:                   |                         |
| Pump housing:                | S                       |
|                              | DIN WNr. 14308          |
|                              | ASTM CF8                |
| Impeller:                    | Composite, PES          |
|                              |                         |
| Installation:                |                         |
| Range of ambient temperature | 32 104 °F               |
| Maximum operating pressure   | 145 psi                 |
| Pipe connection:             | GF 15/26                |
| Pressure stage:              | PN 10                   |
| Port-to-port length:         | 6 1/2 in                |
|                              |                         |
| Liquid:                      |                         |
| Liquid temperature range     | 35.6 230 °F             |
| Density:                     | 62.4 lb/ft <sup>3</sup> |
|                              |                         |
| Electrical data:             |                         |
| Power input - P1             | 5 45 W                  |
| Maximum current consumption: | 0.1 0.65 A              |
| Main frequency:              | 60 Hz                   |
| Rated voltage:               | 1 x 115 V               |
| Enclosure class (IEC 34-5):  | 42                      |
| Insulation class (IEC 85):   | F                       |
| Motor protection:            | NONE                    |
| Thermal protec:              | ELEC                    |
| Operation                    |                         |
| Controls:                    | CLI                     |
| Pos term box:                | 6H                      |
| Others:                      |                         |
| Gross weight:                | 7.5 lb                  |
| Energy label:                | 7.5 ID                  |
| Sales region:                | Namreg                  |
| Odica region.                | rianney                 |