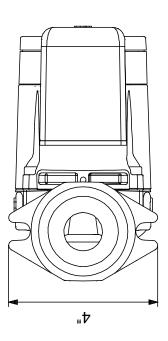

## 59896879 ALPHA 15-55 FS 165 60 Hz

Note! All units are in [mm] unless others are stated. Disclaimer: This simplified dimensional drawing does not show all details.

Company name: -Created by: -Phone: -

Fax: - Date: -

59896879 ALPHA 15-55 FS 165 60 Hz

All units are [mm] unless otherwise presented.