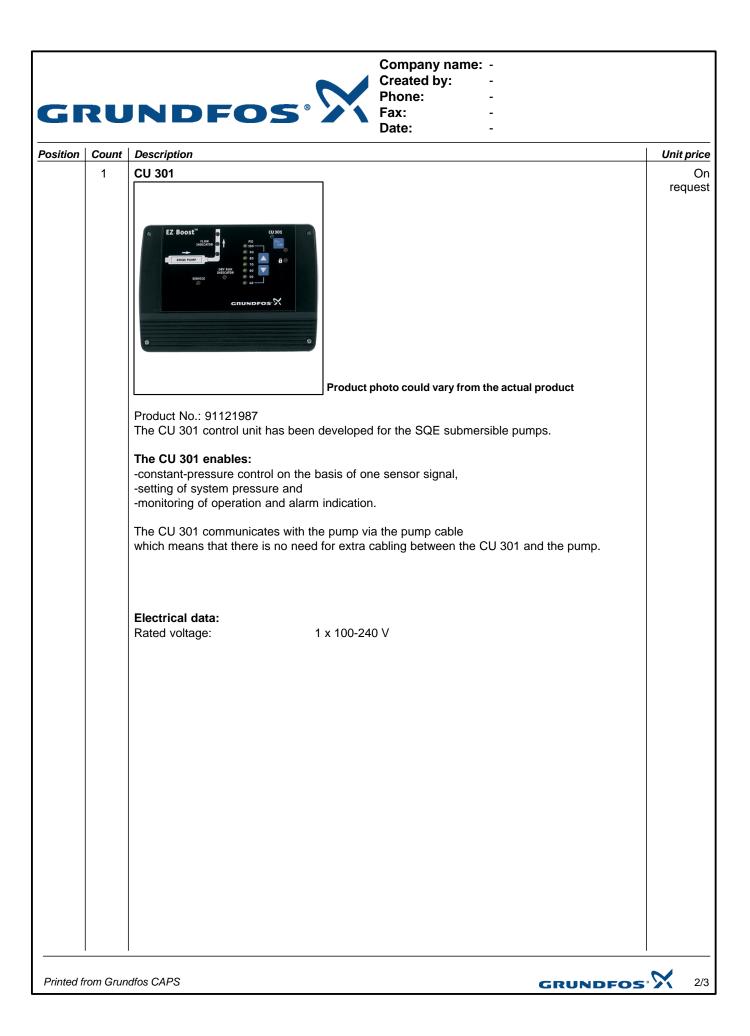

|      |             |
|           |           |                                                                                                                                                                                                                                       |      |             |
| Printed f | from Grun | adfos CAPS GRUNDEOS                                                                                                                                                                                                                   |      | 1/3         |