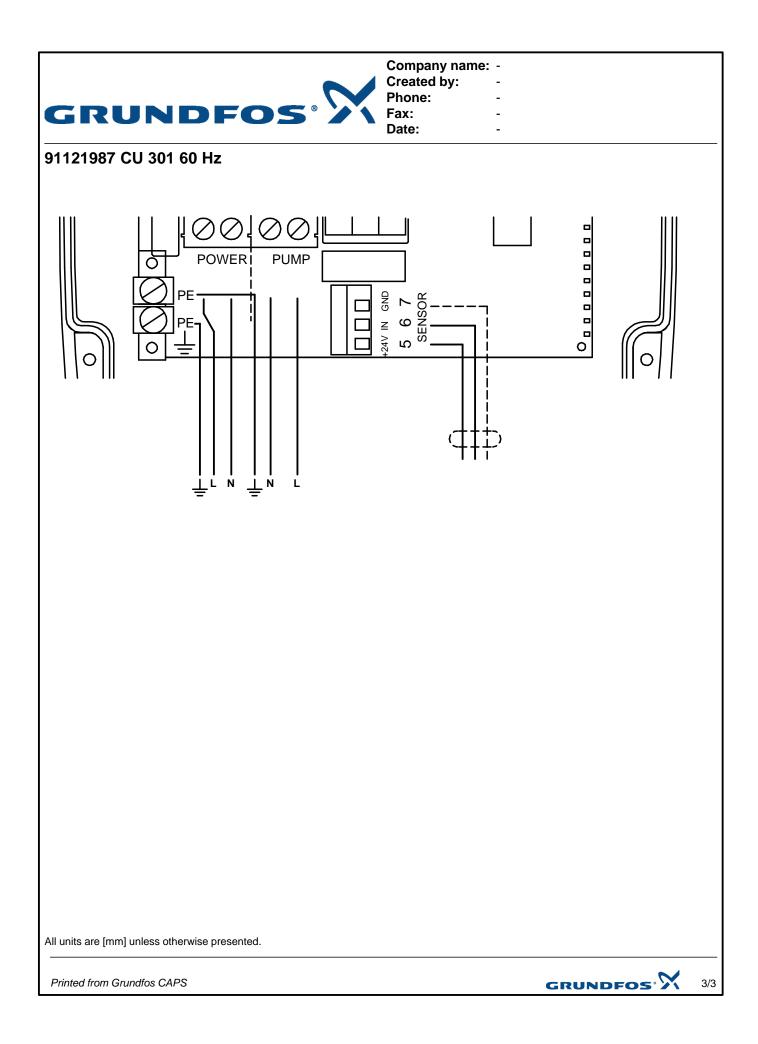

|      |             |
|           |           |                                                                                                                                                                                                                                       |      |             |
| Printed f | from Grun | adfos CAPS GRUNDEOS                                                                                                                                                                                                                   |      | 1/3         |