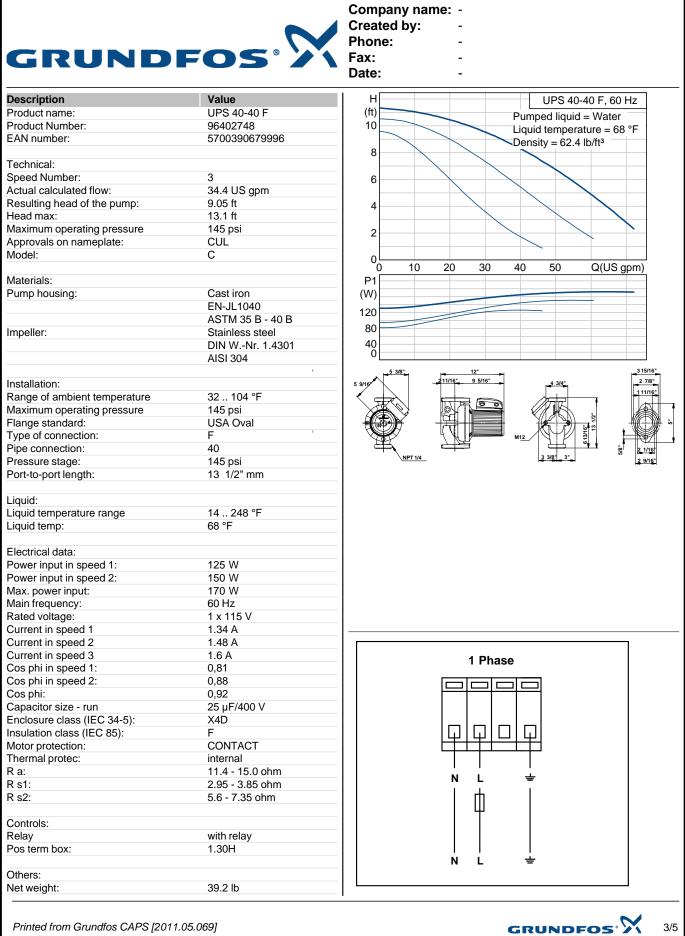

| Description      | Value                |
|------------------|----------------------|
| Gross weight:    | 45.4 lb              |
| Shipping volume: | 2.08 ft <sup>3</sup> |
| Sales region:    | Namreg               |