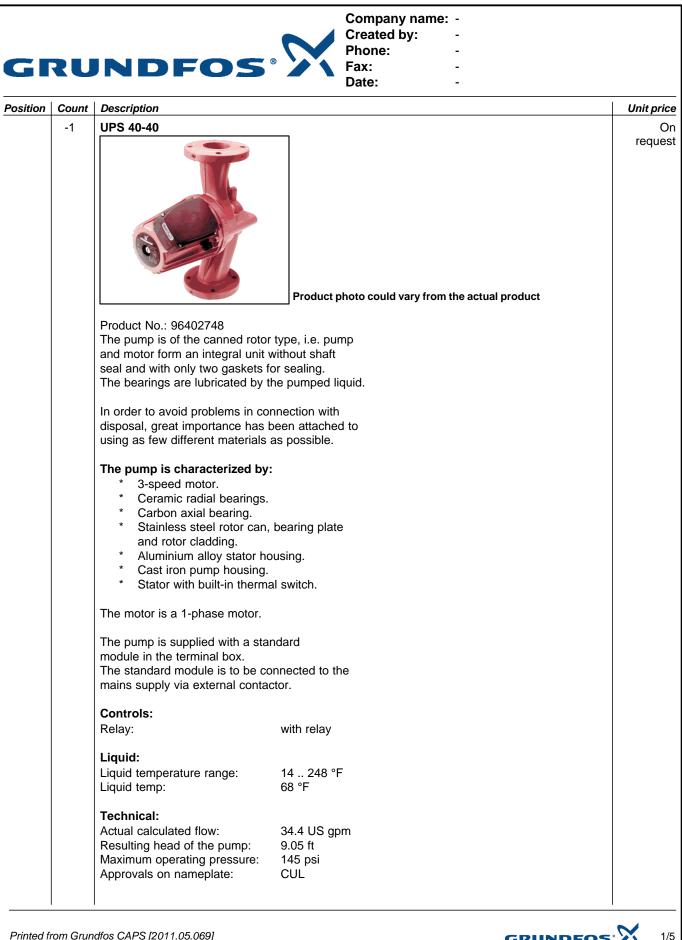

Printed from Grundfos CAPS [2011.05.069]

GRUNDFOS'

## Company name: -



Created by: Phone:

Fax:

Date:

-

-

-

| ition Cou |                               |                      | Unit p |
|-----------|-------------------------------|----------------------|--------|
|           | Materials:                    |                      |        |
|           | Pump housing:                 | Cast iron            |        |
|           |                               | EN-JL1040            |        |
|           |                               | ASTM 35 B - 40 B     |        |
|           | Impeller:                     | Stainless steel      |        |
|           |                               | DIN WNr. 1.4301      |        |
|           |                               | AISI 304