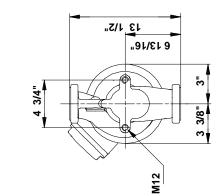

## 96402748 UPS 40-40 F 60 Hz

Note! All units are in [mm] unless others are stated. Disclaimer: This simplified dimensional drawing does not show all details.

Printed from Grundfos CAPS [2011.05.069]