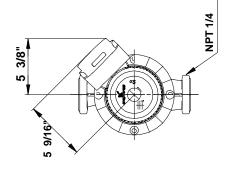

## 96402748 UPS 40-40 F 60 Hz

Note! All units are in [mm] unless others are stated. Disclaimer: This simplified dimensional drawing does not show all details.

Printed from Grundfos CAPS [2011.05.069]