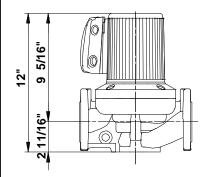

## 96402748 UPS 40-40 F 60 Hz

Note! All units are in [mm] unless others are stated. Disclaimer: This simplified dimensional drawing does not show all details.

Printed from Grundfos CAPS [2011.05.069]