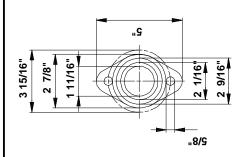

## 96402748 UPS 40-40 F 60 Hz

Note! All units are in [mm] unless others are stated. Disclaimer: This simplified dimensional drawing does not show all details.

Printed from Grundfos CAPS [2011.05.069]