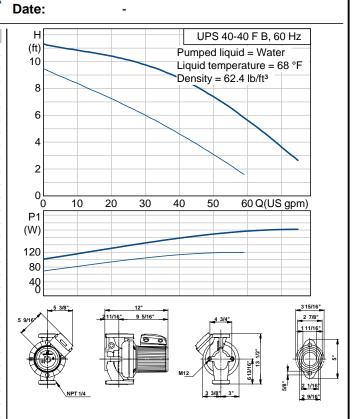

## Controls:

Relay: without relay

Liquid:

Liquid temperature range: 14 .. 248 °F Liquid temp: 68 °F

Technical:

Actual calculated flow: 35.6 US gpm
Resulting head of the pump: 9.27 ft
Maximum operating pressure: 145 psi
Approvals on nameplate: CUL

Company name: Created by: Phone: Fax: -

| Description                           | Value                          |  |
|---------------------------------------|--------------------------------|--|
| Product name:                         | UPS 40-40 F B                  |  |
| Product Number:                       | 96402756                       |  |
| EAN number:                           | 5700390680251                  |  |
| Technical:                            |                                |  |
| Speed Number:                         | 2                              |  |
| Actual calculated flow:               | 35.6 US gpm                    |  |
| Resulting head of the pump:           | 9.27 ft                        |  |
| Head max:                             | 13.1 ft                        |  |
| Maximum operating pressure            | 145 psi                        |  |
| Approvals on nameplate:               | CUL                            |  |
| Model:                                | С                              |  |
| Materials:                            |                                |  |
| Pump housing:                         | Bronze                         |  |
|                                       | DIN WNr. 2.1176.01             |  |
| Impeller:                             | Stainless steel                |  |
|                                       | DIN WNr. 1.4301                |  |
|                                       | AISI 304                       |  |
| Installation:                         |                                |  |
| Range of ambient temperature          | 32 104 °F                      |  |
| Maximum operating pressure            | 145 psi                        |  |
| Flange standard:                      | USA Oval                       |  |
| Type of connection:                   | F                              |  |
| Pipe connection:                      | 40                             |  |
| Pressure stage:                       | 145 psi                        |  |
| Port-to-port length:                  | 13 1/2" mm                     |  |
| Liquid:                               |                                |  |
| Liquid temperature range              | 14 248 °F                      |  |
| Liquid temperature range Liquid temp: | 68 °F                          |  |
| шүши <del>кеттр.</del>                | 00 F                           |  |
| Electrical data:                      |                                |  |
| Power input in speed 2:               | 120 W                          |  |
| Max. power input:                     | 186 W                          |  |
| Main frequency:                       | 60 Hz                          |  |
| Rated voltage:                        | 3 x 460 V                      |  |
| Current in speed 2                    | 0.21 A                         |  |
| Current in speed 3                    | 0.42 A                         |  |
| Cos phi in speed 2:                   | 0,72                           |  |
| Cos phi:                              | 0,56                           |  |
| Enclosure class (IEC 34-5):           | X4D                            |  |
| Insulation class (IEC 85):            | F                              |  |
| Motor protection:                     | CONTACT                        |  |
| Thermal protec:                       | external                       |  |
| R:                                    | 234.0 - 310.0 ohm              |  |
|                                       |                                |  |
| Controls: Relay                       | without relay                  |  |
| Pos term box:                         | 1.30H                          |  |
| Others:                               |                                |  |
| Net weight:                           | 43.7 lb                        |  |
| Gross weight:                         | 49.6 lb                        |  |
| GIUSS WEIGHT.                         | 49.0 ID                        |  |
|                                       | 2 00 443                       |  |
| Shipping volume:<br>Sales region:     | 2.08 ft <sup>3</sup><br>Namreg |  |