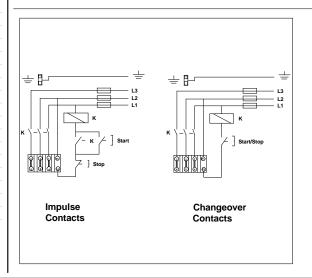

The motor is a 3-phase motor.

The pump is supplied with a standard module in the terminal box.

The standard module is to be connected to the mains supply via external contactor.