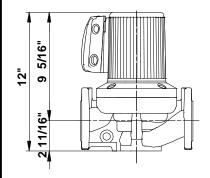

Company name: Created by: Phone: Fax: Date: -

|          |          |                                      | Date: -               |            |
|----------|----------|--------------------------------------|-----------------------|------------|
| Position | Count    | Description                          |                       | Unit price |
|          |          | Materials:                           |                       |            |
|          |          | Pump housing:                        | Bronze                |            |
|          |          |                                      | DIN WNr. 2.1176.01    |            |
|          |          | Impeller:                            | Stainless steel       |            |
|          |          |                                      | DIN WNr. 1.4301       |            |
|          |          |                                      | AISI 304              |            |
|          |          | Installation:                        |                       |            |
|          |          | Range of ambient temperature:        | 32 104 °F             |            |
|          |          | Maximum operating pressure:          | 145 psi               |            |
|          |          | Flange standard:                     | USA Oval              |            |
|          |          | Type of connection:                  | F                     |            |
|          |          | Pipe connection:                     | 40                    |            |
|          |          | Pressure stage: Port-to-port length: | 145 psi<br>13 1/2" mm |            |
|          |          | Electrical data:                     | 13 1/2 111111         |            |
|          |          | Power input in speed 2:              | 120 W                 |            |
|          |          | Max. power input:                    | 186 W                 |            |
|          |          | Main frequency:                      | 60 Hz                 |            |
|          |          | Rated voltage:                       | 3 x 460 V             |            |
|          |          | Current in speed 2:                  | 0.21 A                |            |
|          |          | Current in speed 3:                  | 0.42 A                |            |
|          |          | Cos phi in speed 2:<br>Cos phi:      | 0,72                  |            |
|          |          | Enclosure class (IEC 34-5):          | 0,56<br>X4D           |            |
|          |          | Insulation class (IEC 85):           | F                     |            |
|          |          |                                      |                       |            |
|          |          | Others:                              |                       |            |
|          |          | Net weight:                          | 43.7 lb               |            |
|          |          | Gross weight:                        | 49.6 lb               |            |
|          |          | Shipping volume:                     | 2.08 ft <sup>3</sup>  |            |
|          |          |                                      |                       |            |
|          |          |                                      |                       |            |
|          |          |                                      |                       |            |
|          |          |                                      |                       |            |
|          |          |                                      |                       |            |
|          |          |                                      |                       |            |
|          |          |                                      |                       |            |
|          |          |                                      |                       |            |
|          |          |                                      |                       |            |
|          |          |                                      |                       |            |
|          |          |                                      |                       |            |
|          |          |                                      |                       |            |
|          |          |                                      |                       |            |
|          |          |                                      |                       |            |
|          |          |                                      |                       |            |
|          |          |                                      |                       |            |
|          |          |                                      |                       |            |
|          |          |                                      |                       |            |
|          |          |                                      |                       |            |
|          | <u> </u> | <u> </u>                             |                       | <u> </u>   |

Company name: Created by: Phone: Fax: -

| Description                           | Value                          |  |
|---------------------------------------|--------------------------------|--|
| Product name:                         | UPS 40-40 F B                  |  |
| Product Number:                       | 96402756                       |  |
| EAN number:                           | 5700390680251                  |  |
| Technical:                            |                                |  |
| Speed Number:                         | 2                              |  |
| Actual calculated flow:               | 35.6 US gpm                    |  |
| Resulting head of the pump:           | 9.27 ft                        |  |
| Head max:                             | 13.1 ft                        |  |
| Maximum operating pressure            | 145 psi                        |  |
| Approvals on nameplate:               | CUL                            |  |
| Model:                                | С                              |  |
| Materials:                            |                                |  |
| Pump housing:                         | Bronze                         |  |
|                                       | DIN WNr. 2.1176.01             |  |
| Impeller:                             | Stainless steel                |  |
|                                       | DIN WNr. 1.4301                |  |
|                                       | AISI 304                       |  |
| Installation:                         |                                |  |
| Range of ambient temperature          | 32 104 °F                      |  |
| Maximum operating pressure            | 145 psi                        |  |
| Flange standard:                      | USA Oval                       |  |
| Type of connection:                   | F                              |  |
| Pipe connection:                      | 40                             |  |
| Pressure stage:                       | 145 psi                        |  |
| Port-to-port length:                  | 13 1/2" mm                     |  |
| Liquid:                               |                                |  |
| Liquid temperature range              | 14 248 °F                      |  |
| Liquid temperature range Liquid temp: | 68 °F                          |  |
| шүши <del>кеттр.</del>                | 00 F                           |  |
| Electrical data:                      |                                |  |
| Power input in speed 2:               | 120 W                          |  |
| Max. power input:                     | 186 W                          |  |
| Main frequency:                       | 60 Hz                          |  |
| Rated voltage:                        | 3 x 460 V                      |  |
| Current in speed 2                    | 0.21 A                         |  |
| Current in speed 3                    | 0.42 A                         |  |
| Cos phi in speed 2:                   | 0,72                           |  |
| Cos phi:                              | 0,56                           |  |
| Enclosure class (IEC 34-5):           | X4D                            |  |
| Insulation class (IEC 85):            | F                              |  |
| Motor protection:                     | CONTACT                        |  |
| Thermal protec:                       | external                       |  |
| R:                                    | 234.0 - 310.0 ohm              |  |
|                                       |                                |  |
| Controls: Relay                       | without relay                  |  |
| Pos term box:                         | 1.30H                          |  |
| Others:                               |                                |  |
| Net weight:                           | 43.7 lb                        |  |
| Gross weight:                         | 49.6 lb                        |  |
| GIUSS WEIGHT.                         | 49.0 ID                        |  |
|                                       | 2 00 443                       |  |
| Shipping volume:<br>Sales region:     | 2.08 ft <sup>3</sup><br>Namreg |  |

## 96402756 UPS 40-40 F B 60 Hz

Note! All units are in [mm] unless others are stated. Disclaimer: This simplified dimensional drawing does not show all details.