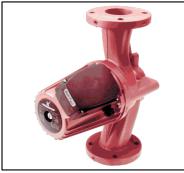

Date:

Product photo could vary from the actual product

Product No.: 96402756

The pump is of the canned rotor type, i.e. pump and motor form an integral unit without shaft seal and with only two gaskets for sealing. The bearings are lubricated by the pumped liquid.