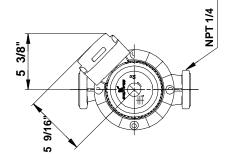

Company name: Created by: Phone: Fax: Date: -

|          |          |                                      | Date: -               |            |
|----------|----------|--------------------------------------|-----------------------|------------|
| Position | Count    | Description                          |                       | Unit price |
|          |          | Materials:                           |                       |            |
|          |          | Pump housing:                        | Bronze                |            |
|          |          |                                      | DIN WNr. 2.1176.01    |            |
|          |          | Impeller:                            | Stainless steel       |            |
|          |          |                                      | DIN WNr. 1.4301       |            |
|          |          |                                      | AISI 304              |            |
|          |          | Installation:                        |                       |            |
|          |          | Range of ambient temperature:        | 32 104 °F             |            |
|          |          | Maximum operating pressure:          | 145 psi               |            |
|          |          | Flange standard:                     | USA Oval              |            |
|          |          | Type of connection:                  | F                     |            |
|          |          | Pipe connection:                     | 40                    |            |
|          |          | Pressure stage: Port-to-port length: | 145 psi<br>13 1/2" mm |            |
|          |          | Electrical data:                     | 13 1/2 111111         |            |
|          |          | Power input in speed 2:              | 120 W                 |            |
|          |          | Max. power input:                    | 186 W                 |            |
|          |          | Main frequency:                      | 60 Hz                 |            |
|          |          | Rated voltage:                       | 3 x 460 V             |            |
|          |          | Current in speed 2:                  | 0.21 A                |            |
|          |          | Current in speed 3:                  | 0.42 A                |            |
|          |          | Cos phi in speed 2:<br>Cos phi:      | 0,72                  |            |
|          |          | Enclosure class (IEC 34-5):          | 0,56<br>X4D           |            |
|          |          | Insulation class (IEC 85):           | F                     |            |
|          |          |                                      |                       |            |
|          |          | Others:                              |                       |            |
|          |          | Net weight:                          | 43.7 lb               |            |
|          |          | Gross weight:                        | 49.6 lb               |            |
|          |          | Shipping volume:                     | 2.08 ft <sup>3</sup>  |            |
|          |          |                                      |                       |            |
|          |          |                                      |                       |            |
|          |          |                                      |                       |            |
|          |          |                                      |                       |            |
|          |          |                                      |                       |            |
|          |          |                                      |                       |            |
|          |          |                                      |                       |            |
|          |          |                                      |                       |            |
|          |          |                                      |                       |            |
|          |          |                                      |                       |            |
|          |          |                                      |                       |            |
|          |          |                                      |                       |            |
|          |          |                                      |                       |            |
|          |          |                                      |                       |            |
|          |          |                                      |                       |            |
|          |          |                                      |                       |            |
|          |          |                                      |                       |            |
|          |          |                                      |                       |            |
|          |          |                                      |                       |            |
|          | <u> </u> | <u> </u>                             |                       | <u> </u>   |

Company name: Created by: Phone: Fax: -

| Description                           | Value                          |  |
|---------------------------------------|--------------------------------|--|
| Product name:                         | UPS 40-40 F B                  |  |
| Product Number:                       | 96402756                       |  |
| EAN number:                           | 5700390680251                  |  |
| Technical:                            |                                |  |
| Speed Number:                         | 2                              |  |
| Actual calculated flow:               | 35.6 US gpm                    |  |
| Resulting head of the pump:           | 9.27 ft                        |  |
| Head max:                             | 13.1 ft                        |  |
| Maximum operating pressure            | 145 psi                        |  |
| Approvals on nameplate:               | CUL                            |  |
| Model:                                | С                              |  |
| Materials:                            |                                |  |
| Pump housing:                         | Bronze                         |  |
|                                       | DIN WNr. 2.1176.01             |  |
| Impeller:                             | Stainless steel                |  |
|                                       | DIN WNr. 1.4301                |  |
|                                       | AISI 304                       |  |
| Installation:                         |                                |  |
| Range of ambient temperature          | 32 104 °F                      |  |
| Maximum operating pressure            | 145 psi                        |  |
| Flange standard:                      | USA Oval                       |  |
| Type of connection:                   | F                              |  |
| Pipe connection:                      | 40                             |  |
| Pressure stage:                       | 145 psi                        |  |
| Port-to-port length:                  | 13 1/2" mm                     |  |
| Liquid:                               |                                |  |
| Liquid temperature range              | 14 248 °F                      |  |
| Liquid temperature range Liquid temp: | 68 °F                          |  |
| шүши <del>кеттр.</del>                | 00 F                           |  |
| Electrical data:                      |                                |  |
| Power input in speed 2:               | 120 W                          |  |
| Max. power input:                     | 186 W                          |  |
| Main frequency:                       | 60 Hz                          |  |
| Rated voltage:                        | 3 x 460 V                      |  |
| Current in speed 2                    | 0.21 A                         |  |
| Current in speed 3                    | 0.42 A                         |  |
| Cos phi in speed 2:                   | 0,72                           |  |
| Cos phi:                              | 0,56                           |  |
| Enclosure class (IEC 34-5):           | X4D                            |  |
| Insulation class (IEC 85):            | F                              |  |
| Motor protection:                     | CONTACT                        |  |
| Thermal protec:                       | external                       |  |
| R:                                    | 234.0 - 310.0 ohm              |  |
|                                       |                                |  |
| Controls: Relay                       | without relay                  |  |
| Pos term box:                         | 1.30H                          |  |
| Others:                               |                                |  |
| Net weight:                           | 43.7 lb                        |  |
| Gross weight:                         | 49.6 lb                        |  |
| GIUSS WEIGHT.                         | 49.0 ID                        |  |
|                                       | 2 00 443                       |  |
| Shipping volume:<br>Sales region:     | 2.08 ft <sup>3</sup><br>Namreg |  |

## 96402756 UPS 40-40 F B 60 Hz

Note! All units are in [mm] unless others are stated. Disclaimer: This simplified dimensional drawing does not show all details.