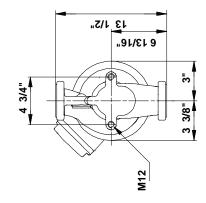

Company name: Created by: Phone: Fax: Date: -

|          |          |                                      | Date: -               |            |
|----------|----------|--------------------------------------|-----------------------|------------|
| Position | Count    | Description                          |                       | Unit price |
|          |          | Materials:                           |                       |            |
|          |          | Pump housing:                        | Bronze                |            |
|          |          |                                      | DIN WNr. 2.1176.01    |            |
|          |          | Impeller:                            | Stainless steel       |            |
|          |          |                                      | DIN WNr. 1.4301       |            |
|          |          |                                      | AISI 304              |            |
|          |          | Installation:                        |                       |            |
|          |          | Range of ambient temperature:        | 32 104 °F             |            |
|          |          | Maximum operating pressure:          | 145 psi               |            |
|          |          | Flange standard:                     | USA Oval              |            |
|          |          | Type of connection:                  | F                     |            |
|          |          | Pipe connection:                     | 40                    |            |
|          |          | Pressure stage: Port-to-port length: | 145 psi<br>13 1/2" mm |            |
|          |          | Electrical data:                     | 13 1/2 111111         |            |
|          |          | Power input in speed 2:              | 120 W                 |            |
|          |          | Max. power input:                    | 186 W                 |            |
|          |          | Main frequency:                      | 60 Hz                 |            |
|          |          | Rated voltage:                       | 3 x 460 V             |            |
|          |          | Current in speed 2:                  | 0.21 A                |            |
|          |          | Current in speed 3:                  | 0.42 A                |            |
|          |          | Cos phi in speed 2:<br>Cos phi:      | 0,72                  |            |
|          |          | Enclosure class (IEC 34-5):          | 0,56<br>X4D           |            |
|          |          | Insulation class (IEC 85):           | F                     |            |
|          |          |                                      |                       |            |
|          |          | Others:                              |                       |            |
|          |          | Net weight:                          | 43.7 lb               |            |
|          |          | Gross weight:                        | 49.6 lb               |            |
|          |          | Shipping volume:                     | 2.08 ft <sup>3</sup>  |            |
|          |          |                                      |                       |            |
|          |          |                                      |                       |            |
|          |          |                                      |                       |            |
|          |          |                                      |                       |            |
|          |          |                                      |                       |            |
|          |          |                                      |                       |            |
|          |          |                                      |                       |            |
|          |          |                                      |                       |            |
|          |          |                                      |                       |            |
|          |          |                                      |                       |            |
|          |          |                                      |                       |            |
|          |          |                                      |                       |            |
|          |          |                                      |                       |            |
|          |          |                                      |                       |            |
|          |          |                                      |                       |            |
|          |          |                                      |                       |            |
|          |          |                                      |                       |            |
|          |          |                                      |                       |            |
|          |          |                                      |                       |            |
|          | <u> </u> | <u> </u>                             |                       | <u> </u>   |

Company name: Created by: Phone: Fax: -

| Description                           | Value                          |  |
|---------------------------------------|--------------------------------|--|
| Product name:                         | UPS 40-40 F B                  |  |
| Product Number:                       | 96402756                       |  |
| EAN number:                           | 5700390680251                  |  |
| Technical:                            |                                |  |
| Speed Number:                         | 2                              |  |
| Actual calculated flow:               | 35.6 US gpm                    |  |
| Resulting head of the pump:           | 9.27 ft                        |  |
| Head max:                             | 13.1 ft                        |  |
| Maximum operating pressure            | 145 psi                        |  |
| Approvals on nameplate:               | CUL                            |  |
| Model:                                | С                              |  |
| Materials:                            |                                |  |
| Pump housing:                         | Bronze                         |  |
|                                       | DIN WNr. 2.1176.01             |  |
| Impeller:                             | Stainless steel                |  |
|                                       | DIN WNr. 1.4301                |  |
|                                       | AISI 304                       |  |
| Installation:                         |                                |  |
| Range of ambient temperature          | 32 104 °F                      |  |
| Maximum operating pressure            | 145 psi                        |  |
| Flange standard:                      | USA Oval                       |  |
| Type of connection:                   | F                              |  |
| Pipe connection:                      | 40                             |  |
| Pressure stage:                       | 145 psi                        |  |
| Port-to-port length:                  | 13 1/2" mm                     |  |
| Liquid:                               |                                |  |
| Liquid temperature range              | 14 248 °F                      |  |
| Liquid temperature range Liquid temp: | 68 °F                          |  |
| шүши <del>кеттр.</del>                | 00 F                           |  |
| Electrical data:                      |                                |  |
| Power input in speed 2:               | 120 W                          |  |
| Max. power input:                     | 186 W                          |  |
| Main frequency:                       | 60 Hz                          |  |
| Rated voltage:                        | 3 x 460 V                      |  |
| Current in speed 2                    | 0.21 A                         |  |
| Current in speed 3                    | 0.42 A                         |  |
| Cos phi in speed 2:                   | 0,72                           |  |
| Cos phi:                              | 0,56                           |  |
| Enclosure class (IEC 34-5):           | X4D                            |  |
| Insulation class (IEC 85):            | F                              |  |
| Motor protection:                     | CONTACT                        |  |
| Thermal protec:                       | external                       |  |
| R:                                    | 234.0 - 310.0 ohm              |  |
|                                       |                                |  |
| Controls: Relay                       | without relay                  |  |
| Pos term box:                         | 1.30H                          |  |
| Others:                               |                                |  |
| Net weight:                           | 43.7 lb                        |  |
| Gross weight:                         | 49.6 lb                        |  |
| GIUSS WEIGHT.                         | 49.0 ID                        |  |
|                                       | 2 00 443                       |  |
| Shipping volume:<br>Sales region:     | 2.08 ft <sup>3</sup><br>Namreg |  |

## 96402756 UPS 40-40 F B 60 Hz

Note! All units are in [mm] unless others are stated. Disclaimer: This simplified dimensional drawing does not show all details.