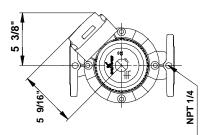

## 96402822 UPS 50-40 F B 60 Hz

Note! All units are in [mm] unless others are stated. Disclaimer: This simplified dimensional drawing does not show all details.

Printed from Grundfos CAPS [2011.05.069]