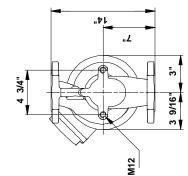

## 96402822 UPS 50-40 F B 60 Hz

Note! All units are in [mm] unless others are stated. Disclaimer: This simplified dimensional drawing does not show all details.

Printed from Grundfos CAPS [2011.05.069]