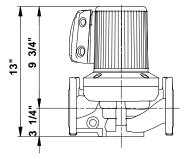

## 96402822 UPS 50-40 F B 60 Hz

Note! All units are in [mm] unless others are stated. Disclaimer: This simplified dimensional drawing does not show all details.

Printed from Grundfos CAPS [2011.05.069]