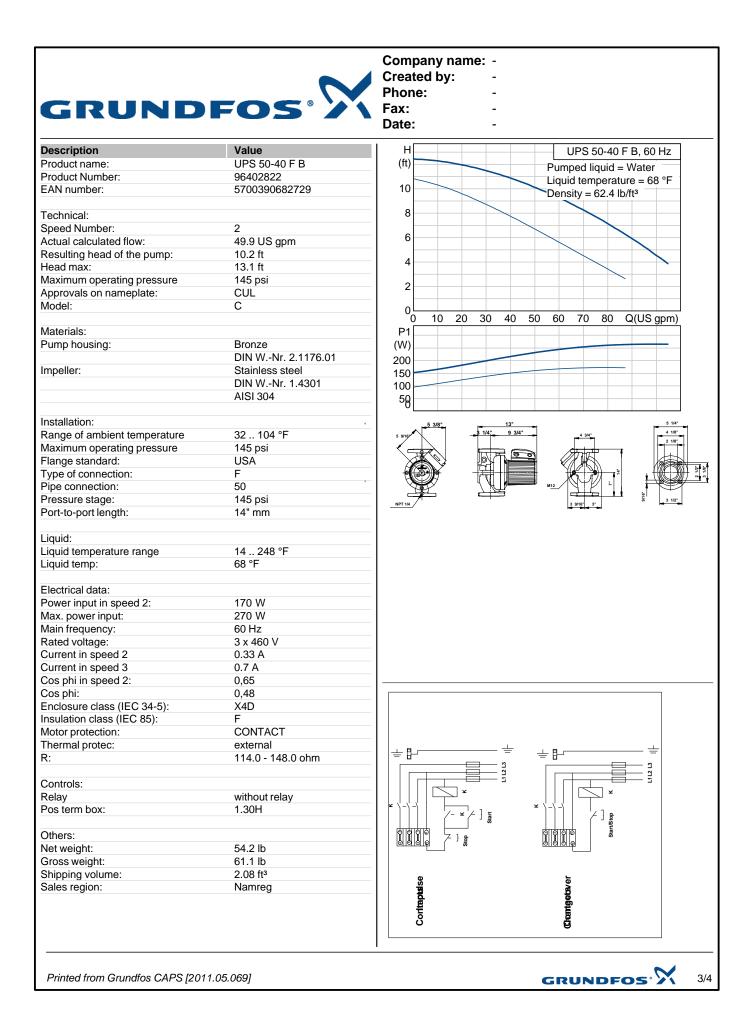

## Company name: -

Created by: Phone: Fax:

Date:

-

-

-

| Position | Count | Description                   |                      | Unit price |
|----------|-------|-------------------------------|----------------------|------------|
|          |       | Materials:                    |                      |            |
|          |       | Pump housing:                 | Bronze               |            |
|          |       | 5                             | DIN WNr. 2.1176.01   |            |
|          |       | Impeller:                     | Stainless steel      |            |
|          |       |                               | DIN WNr. 1.4301      |            |
|          |       |                               | AISI 304             |            |
|          |       |                               |                      |            |
|          |       | Installation:                 |                      |            |
|          |       | Range of ambient temperature: | 32 104 °F            |            |
|          |       | Maximum operating pressure:   | 145 psi              |            |
|          |       | Flange standard:              | USA                  |            |
|          |       | Type of connection:           | F                    |            |
|          |       | Pipe connection:              | 50                   |            |
|          |       | Pressure stage:               |                      |            |
|          |       | Port-to-port length:          | 145 psi<br>14" mm    |            |
|          |       |                               | 14 11111             |            |
|          |       | Electrical data:              | 170 \\               |            |
|          |       | Power input in speed 2:       | 170 W                |            |
|          |       | Max. power input:             | 270 W                |            |
|          |       | Main frequency:               | 60 Hz                |            |
|          |       | Rated voltage:                | 3 x 460 V            |            |
|          |       | Current in speed 2:           | 0.33 A               |            |
|          |       | Current in speed 3:           | 0.7 A                |            |
|          |       | Cos phi in speed 2:           | 0,65                 |            |
|          |       | Cos phi:                      | 0,48                 |            |
|          |       | Enclosure class (IEC 34-5):   | X4D                  |            |
|          |       | Insulation class (IEC 85):    | F                    |            |
|          |       |                               |                      |            |
|          |       |                               |                      |            |
|          |       | Others:                       |                      |            |
|          |       | Net weight:                   | 54.2 lb              |            |
|          |       | Gross weight:                 | 61.1 lb              |            |
|          |       | Shipping volume:              | 2.08 ft <sup>3</sup> |            |
|          |       |                               |                      |            |
|          |       |                               |                      |            |
|          |       |                               |                      |            |
|          |       |                               |                      |            |
|          |       |                               |                      |            |
|          |       |                               |                      |            |
|          |       |                               |                      |            |
|          |       |                               |                      |            |
|          |       |                               |                      |            |
|          |       |                               |                      |            |
|          |       |                               |                      |            |
|          |       |                               |                      |            |
|          |       |                               |                      |            |
|          |       |                               |                      |            |
|          |       |                               |                      |            |
|          |       |                               |                      |            |
|          |       |                               |                      |            |
|          |       |                               |                      |            |
|          |       |                               |                      |            |
|          |       |                               |                      |            |
|          |       |                               |                      |            |
|          |       |                               |                      |            |
|          |       |                               |                      |            |
|          |       | •                             |                      | ·          |