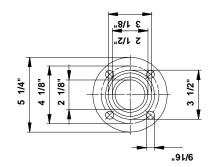

## 96402822 UPS 50-40 F B 60 Hz

Note! All units are in [mm] unless others are stated. Disclaimer: This simplified dimensional drawing does not show all details.

Printed from Grundfos CAPS [2011.05.069]