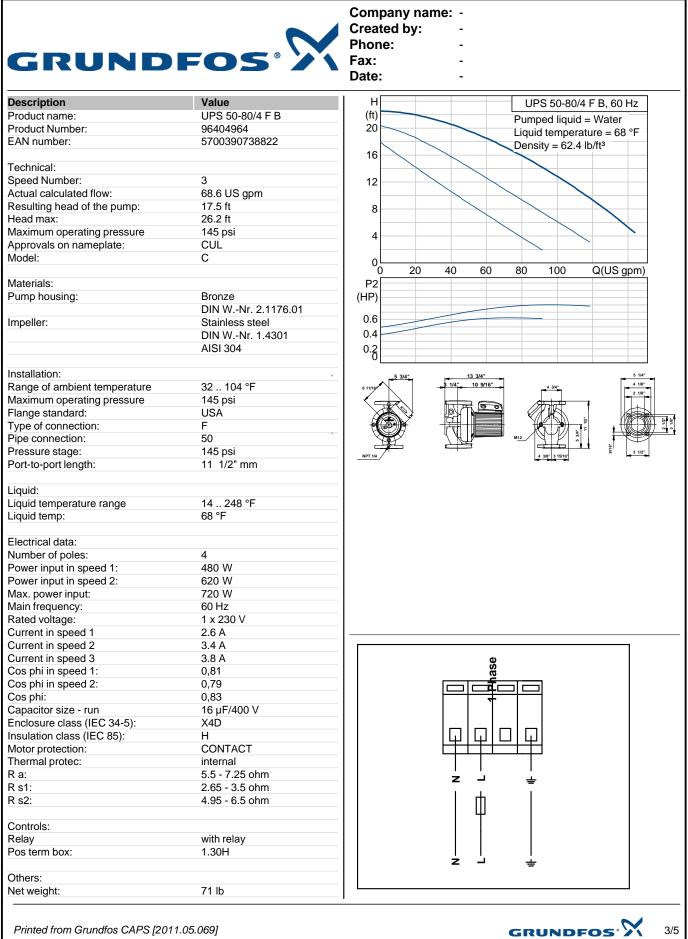

## 96404964 UPS 50-80/4 F B 60 Hz

Note! All units are in [mm] unless others are stated. Disclaimer: This simplified dimensional drawing does not show all details.