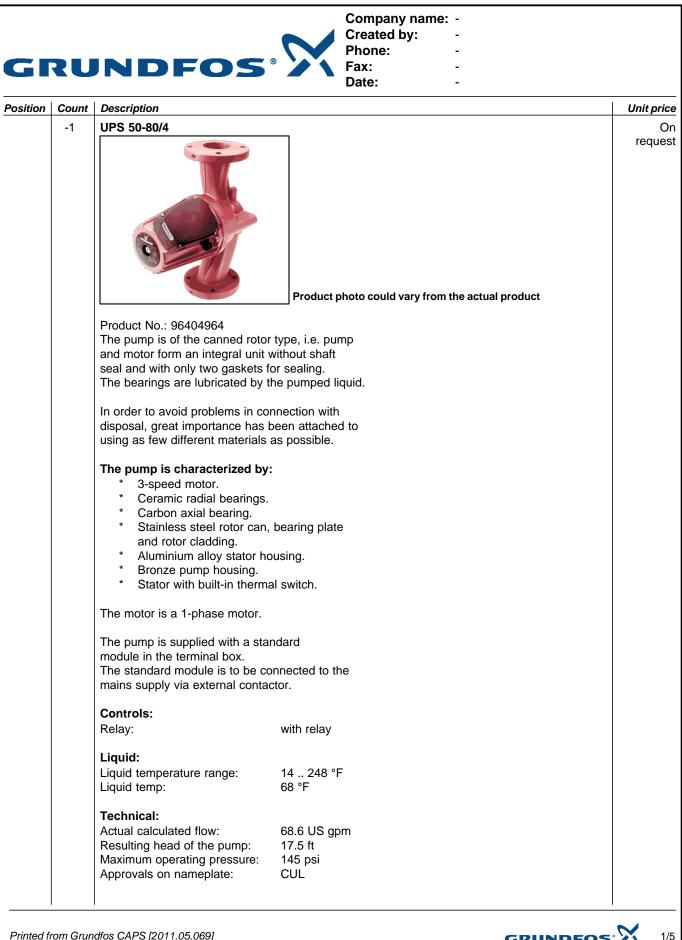

Printed from Grundfos CAPS [2011.05.069]

GRUNDFOS'

## Company name: -Created by: -Phone: -



| Position | Count | Description                   |                      | Unit price |
|----------|-------|-------------------------------|----------------------|------------|
|          |       | Materials:                    |                      |            |
|          |       | Pump housing:                 | Bronze               |            |
|          |       |                               | DIN WNr. 2.1176.01   |            |
|          |       | Impeller:                     | Stainless steel      |            |
|          |       |                               | DIN WNr. 1.4301      |            |
|          |       |                               | AISI 304             |