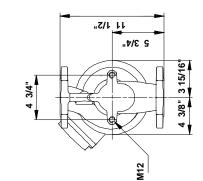

## 96404964 UPS 50-80/4 F B 60 Hz

Note! All units are in [mm] unless others are stated. Disclaimer: This simplified dimensional drawing does not show all details.