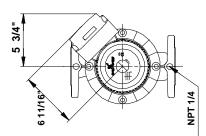

## 96404964 UPS 50-80/4 F B 60 Hz

Note! All units are in [mm] unless others are stated. Disclaimer: This simplified dimensional drawing does not show all details.