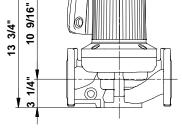

## 96404964 UPS 50-80/4 F B 60 Hz

Note! All units are in [mm] unless others are stated. Disclaimer: This simplified dimensional drawing does not show all details.