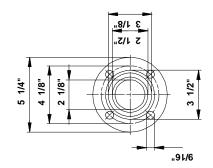

## 96404964 UPS 50-80/4 F B 60 Hz

Note! All units are in [mm] unless others are stated. Disclaimer: This simplified dimensional drawing does not show all details.