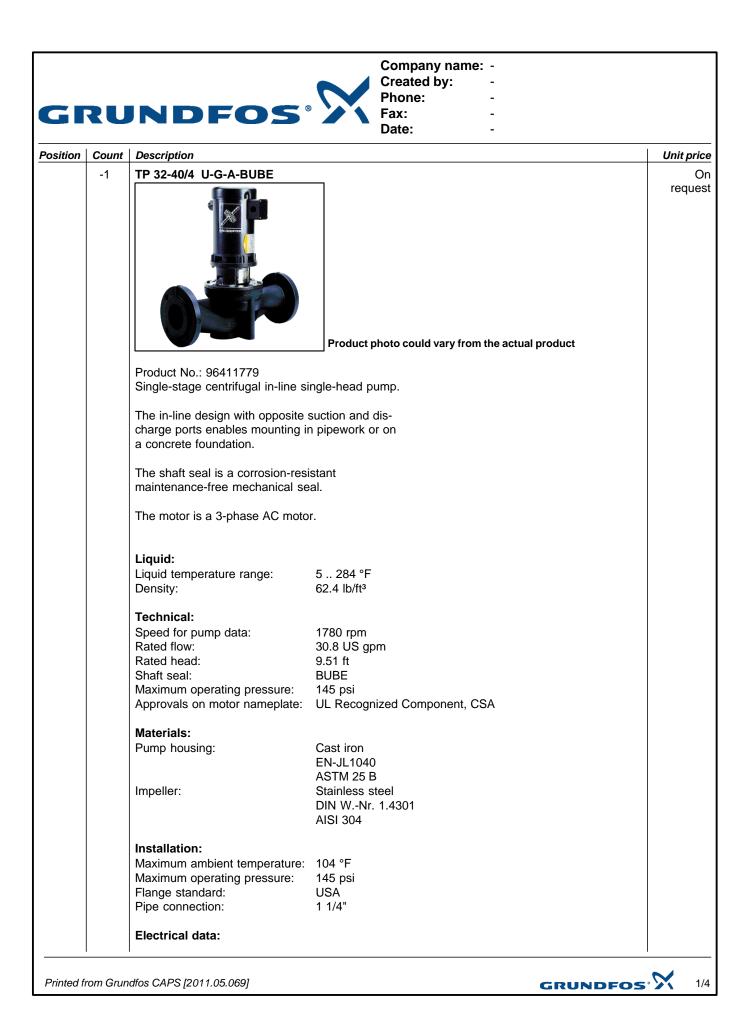

Company name:-Created by:-Phone:-Fax:-Date:-

| Motor type: Baldor, TEFC   Number of poles: 4   Rated power - P2: 0.335 HP   Main frequency: 60 Hz   Rated voltage: 3 x 208-300460 V   Service factor: 1,35   Rated vurrent: 9,78,944,4 A   Cap Pi - power factor: 7"   Rated speed: 1725 rpm   Motor officiency at full load: 68 %   Insulation class (IEC 85): B   Others: 1.98 ft <sup>3</sup> Net weight: 49.4 lb   Gross weight: 56 b   Shipping volume: 1.98 ft <sup>3</sup>             | osition Count | Description                   |                   | Un | nit pric |
|------------------------------------------------------------------------------------------------------------------------------------------------------------------------------------------------------------------------------------------------------------------------------------------------------------------------------------------------------------------------------------------------------------------------------------------------|---------------|-------------------------------|-------------------|----|----------|
| Number of poles: 4   Rated power, P2: 0.335 HP   Main frequency: 60 Hz   Rated voltage: 3.x 208-230/460 V   Service factor: 1.35   Rated current: 1.8-1.6/8 A   Cos phi - power factor: 57   Rated current: 1.74.8/4.4 A   Cos phi - power factor: 57   Rated speed: 1725 rpm   Motor efficiency at full load: 68 %   Insulation class (IEC 85): B   Others: Net weight: 49.4 lb   Gross weight: 56 lb   Shipping volume: 1.98 ft <sup>9</sup> |               | Motor type:                   | Baldor, TEFC      |    |          |
| Rated power - P2: 0.335 HP   Rated voltage: 3 x 208-230/460 V   Service factor: 1.35   Rated current: 1.8-16/8 A   Starting current: 9.7-8,84/4 A   Cos ph: power factor: 57   Rated speed: 1725 pm   Motor efficiency at full load: 68 %   Insulation class (IEC 85): B   Others: Net weight:   Shipping volume: 1.98 ft <sup>9</sup>                                                                                                         |               | Number of poles:              |                   |    |          |
| Main frequency: 60 Hz   Rated voltage: 3 x 208-230/460 V   Service factor: 1.35   Rated current: 1.8-1.6/8 A   Starting current: 97-8.8/4,4 A   Cos phi power factor: 57   Rated speed: 1725 rpm.   Motor efficiency at full load: 68 %   Insulation class (IEC 85): B   Others: 07   Net weight: 49.4 lb   Gross weighth: 56 lb   Shipping volume: 1.98 ft <sup>9</sup>                                                                       |               | Rated power - P2:             | 0.335 HP          |    |          |
| Rated voltage: 3 x 20b-230/460 V   Service factor: 1.36   Rated current: 9.7-6,8/4,4 A   Cos phi - power factor: 57   Rated speed: 1725 pm   Motor efficiency at full load: 68 %   Insulation class (IEC 85): B   Others: 84.4 A   Cross weight: 49.4 lb   Gross weight: 56 lb   Shipping volume: 1.98 fb                                                                                                                                      |               | Main frequency:               | 60 Hz             |    |          |
| Service factor: 1,35<br>Rated current: 9.7-8.8/4,4 A<br>Cos phi - power factor: 57<br>Rated speed: 1725 ppm<br>Motor efficiency at full load: 68 %<br>Insulation class (IEC 85): B<br>Others:<br>Net weight: 49.4 lb<br>Gross weight: 56 lb<br>Shipping volume: 1.98 ft <sup>9</sup>                                                                                                                                                           |               |                               | 3 x 208-230/460 V |    |          |
| Rated current: 1,6,1,6,8 A   Staring current: 9,7,8,84,4 A   Cos phi - power factor: 57   Rated speed: 1725 rpm   Motor efficiency at full load: 60 %   Insulation class (IEC 85): B   Others: Net weight: 49,4 lb   Gross weight: 56 lb   Shipping volume: 1.98 ft <sup>3</sup>                                                                                                                                                               |               | Service factor:               | 1,35              |    |          |
| Starting current: 9.7-8,8/4,4 A<br>Cos phi - power factor: 57<br>Rated speed: 1725 rpm<br>Motor efficiency at full load: 66 %<br>Insulation class (IEC 85): B<br>Others:<br>Net weight: 49,4 lb<br>Gross weight: 56 lb<br>Shipping volume: 1.98 ft <sup>3</sup>                                                                                                                                                                                |               |                               |                   |    |          |
| Cos phi - power factor: 57<br>Rated speed: 1725 rpm<br>Motor efficiency at full load: 68 %<br>Insulation class (IEC 85): B<br>Others:<br>Net weight: 49.4 lb<br>Gross weight: 56 lb<br>Shipping volume: 1.98 ft <sup>3</sup>                                                                                                                                                                                                                   |               |                               | 9.7-8.8/4.4 A     |    |          |
| Rated speed: 1725 rpm<br>Motor efficiency at full loss (JEC 85): B<br>Others:<br>Net weight: 49.4 lb<br>Gross weight: 56 lb<br>Shipping volume: 1.98 ft <sup>3</sup>                                                                                                                                                                                                                                                                           |               |                               | 57                |    |          |
| Motor efficiency at full load: 68 %<br>Insulation class (IEC 85): B<br>Others:<br>Net weight: 49.4 lb<br>Gross weight: 56 lb<br>Shipping volume: 1.98 ft <sup>3</sup>                                                                                                                                                                                                                                                                          |               | Rated speed:                  |                   |    |          |
| Insulation class (IEC 85): B<br>Others:<br>Net weight: 49.4 lb<br>Gross weight: 56 lb<br>Shipping volume: 1.98 ft <sup>3</sup>                                                                                                                                                                                                                                                                                                                 |               | Motor efficiency at full load | 68 %              |    |          |
| Net weight: 56 lb<br>Gross weight: 56 lb<br>Shipping volume: 1.98 f <sup>9</sup>                                                                                                                                                                                                                                                                                                                                                               |               | Insulation class (IEC 85):    |                   |    |          |
| Net weight: 49.4 lb<br>Gross weight: 56 lb<br>Shipping volume: 1.98 f <sup>3</sup>                                                                                                                                                                                                                                                                                                                                                             |               | Others:                       |                   |    |          |
| Gross weight: 56 lb<br>Shipping volume: 1.98 ft <sup>3</sup>                                                                                                                                                                                                                                                                                                                                                                                   |               |                               | 49.4 lb           |    |          |
| Shipping volume: 1.98 ft <sup>3</sup>                                                                                                                                                                                                                                                                                                                                                                                                          |               | Gross weight:                 |                   |    |          |
|                                                                                                                                                                                                                                                                                                                                                                                                                                                |               | Shipping volume:              |                   |    |          |
|                                                                                                                                                                                                                                                                                                                                                                                                                                                |               | Shipping volume.              | 1.50 ft           |    |          |
|                                                                                                                                                                                                                                                                                                                                                                                                                                                |               |                               |                   |    |          |
|                                                                                                                                                                                                                                                                                                                                                                                                                                                |               |                               |                   |    |          |
|                                                                                                                                                                                                                                                                                                                                                                                                                                                |               |                               |                   |    |          |
|                                                                                                                                                                                                                                                                                                                                                                                                                                                |               |                               |                   |    |          |
|                                                                                                                                                                                                                                                                                                                                                                                                                                                |               |                               |                   |    |          |
|                                                                                                                                                                                                                                                                                                                                                                                                                                                |               |                               |                   |    |          |
|                                                                                                                                                                                                                                                                                                                                                                                                                                                |               |                               |                   |    |          |
|                                                                                                                                                                                                                                                                                                                                                                                                                                                |               |                               |                   |    |          |
|                                                                                                                                                                                                                                                                                                                                                                                                                                                |               |                               |                   |    |          |
|                                                                                                                                                                                                                                                                                                                                                                                                                                                |               |                               |                   |    |          |
|                                                                                                                                                                                                                                                                                                                                                                                                                                                |               |                               |                   |    |          |
|                                                                                                                                                                                                                                                                                                                                                                                                                                                |               |                               |                   |    |          |
|                                                                                                                                                                                                                                                                                                                                                                                                                                                |               |                               |                   |    |          |
|                                                                                                                                                                                                                                                                                                                                                                                                                                                |               |                               |                   |    |          |
|                                                                                                                                                                                                                                                                                                                                                                                                                                                |               |                               |                   |    |          |
|                                                                                                                                                                                                                                                                                                                                                                                                                                                |               |                               |                   |    |          |
|                                                                                                                                                                                                                                                                                                                                                                                                                                                |               |                               |                   |    |          |
|                                                                                                                                                                                                                                                                                                                                                                                                                                                |               |                               |                   |    |          |
|                                                                                                                                                                                                                                                                                                                                                                                                                                                |               |                               |                   |    |          |
|                                                                                                                                                                                                                                                                                                                                                                                                                                                |               |                               |                   |    |          |
|                                                                                                                                                                                                                                                                                                                                                                                                                                                |               |                               |                   |    |          |
|                                                                                                                                                                                                                                                                                                                                                                                                                                                |               |                               |                   |    |          |
|                                                                                                                                                                                                                                                                                                                                                                                                                                                |               |                               |                   |    |          |
|                                                                                                                                                                                                                                                                                                                                                                                                                                                |               |                               |                   |    |          |
|                                                                                                                                                                                                                                                                                                                                                                                                                                                |               |                               |                   |    |          |
|                                                                                                                                                                                                                                                                                                                                                                                                                                                |               |                               |                   |    |          |
|                                                                                                                                                                                                                                                                                                                                                                                                                                                |               |                               |                   |    | 2        |