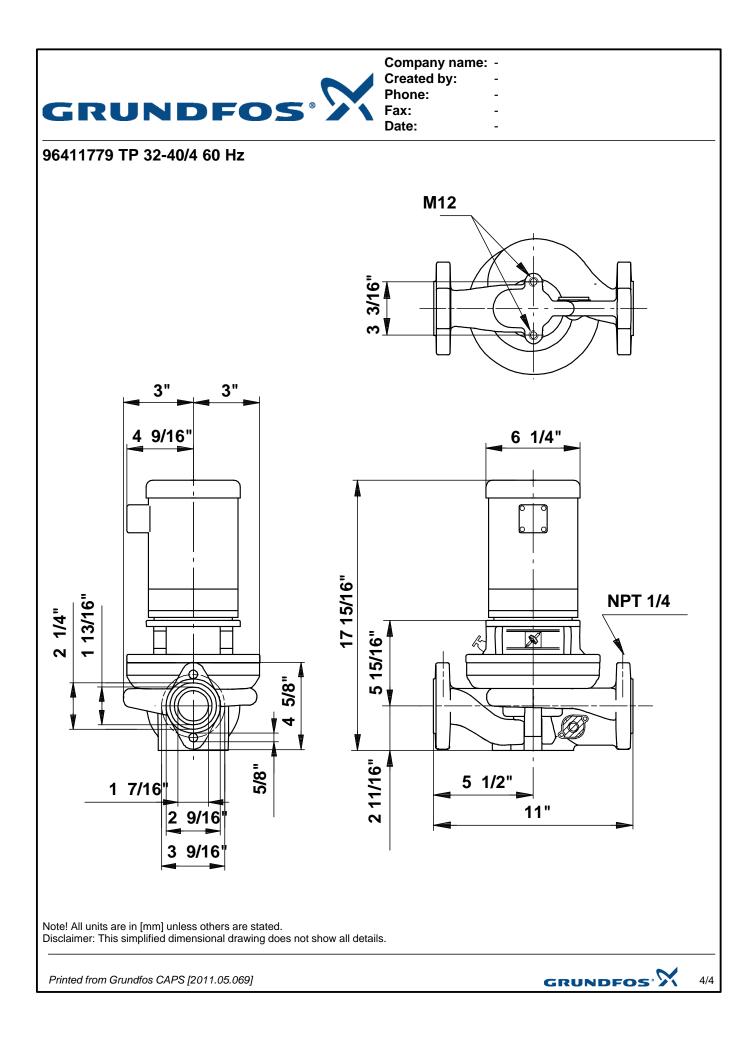

Company name:-Created by:-Phone:-Fax:-Date:-

| Motor type: Baldor, TEFC   Number of poles: 4   Rated power - P2: 0.335 HP   Main frequency: 60 Hz   Rated voltage: 3 x 208-300460 V   Service factor: 1,35   Rated vurrent: 9,78,944,4 A   Cap Pi - power factor: 7"   Rated speed: 1725 rpm   Motor officiency at full load: 68 %   Insulation class (IEC 85): B   Others: 1.98 ft <sup>3</sup> Net weight: 49.4 lb   Gross weight: 56 b   Shipping volume: 1.98 ft <sup>3</sup>             | osition Count | Description                   |                   | Un | nit pric |
|------------------------------------------------------------------------------------------------------------------------------------------------------------------------------------------------------------------------------------------------------------------------------------------------------------------------------------------------------------------------------------------------------------------------------------------------|---------------|-------------------------------|-------------------|----|----------|
| Number of poles: 4   Rated power, P2: 0.335 HP   Main frequency: 60 Hz   Rated voltage: 3.x 208-230/460 V   Service factor: 1.35   Rated current: 1.8-1.6/8 A   Cos phi - power factor: 57   Rated current: 1.74.8/4.4 A   Cos phi - power factor: 57   Rated speed: 1725 rpm   Motor efficiency at full load: 68 %   Insulation class (IEC 85): B   Others: Net weight: 49.4 lb   Gross weight: 56 lb   Shipping volume: 1.98 ft <sup>9</sup> |               | Motor type:                   | Baldor, TEFC      |    |          |
| Rated power - P2: 0.335 HP   Rated voltage: 3 x 208-230/460 V   Service factor: 1.35   Rated current: 1.8-16/8 A   Starting current: 9.7-8,84/4 A   Cos ph: power factor: 57   Rated speed: 1725 pm   Motor efficiency at full load: 68 %   Insulation class (IEC 85): B   Others: Net weight:   Shipping volume: 1.98 ft <sup>9</sup>                                                                                                         |               | Number of poles:              |                   |    |          |
| Main frequency: 60 Hz   Rated voltage: 3 x 208-230/460 V   Service factor: 1.35   Rated current: 1.8-1.6/8 A   Starting current: 97-8.8/4,4 A   Cos phi power factor: 57   Rated speed: 1725 rpm.   Motor efficiency at full load: 68 %   Insulation class (IEC 85): B   Others: 07   Net weight: 49.4 lb   Gross weighth: 56 lb   Shipping volume: 1.98 ft <sup>9</sup>                                                                       |               | Rated power - P2:             | 0.335 HP          |    |          |
| Rated voltage: 3 x 20b-230/460 V   Service factor: 1.36   Rated current: 9.7-6,8/4,4 A   Cos phi - power factor: 57   Rated speed: 1725 pm   Motor efficiency at full load: 68 %   Insulation class (IEC 85): B   Others: 84.4 A   Cross weight: 49.4 lb   Gross weight: 56 lb   Shipping volume: 1.98 fb                                                                                                                                      |               | Main frequency:               | 60 Hz             |    |          |
| Service factor: 1,35<br>Rated current: 9.7-8.8/4,4 A<br>Cos phi - power factor: 57<br>Rated speed: 1725 ppm<br>Motor efficiency at full load: 68 %<br>Insulation class (IEC 85): B<br>Others:<br>Net weight: 49.4 lb<br>Gross weight: 56 lb<br>Shipping volume: 1.98 ft <sup>9</sup>                                                                                                                                                           |               |                               | 3 x 208-230/460 V |    |          |
| Rated current: 1,6,1,6,8 A   Staring current: 9,7,8,84,4 A   Cos phi - power factor: 57   Rated speed: 1725 rpm   Motor efficiency at full load: 60 %   Insulation class (IEC 85): B   Others: Net weight: 49,4 lb   Gross weight: 56 lb   Shipping volume: 1.98 ft <sup>3</sup>                                                                                                                                                               |               | Service factor:               | 1,35              |    |          |
| Starting current: 9.7-8,8/4,4 A<br>Cos phi - power factor: 57<br>Rated speed: 1725 rpm<br>Motor efficiency at full load: 66 %<br>Insulation class (IEC 85): B<br>Others:<br>Net weight: 49,4 lb<br>Gross weight: 56 lb<br>Shipping volume: 1.98 ft <sup>3</sup>                                                                                                                                                                                |               |                               |                   |    |          |
| Cos phi - power factor: 57<br>Rated speed: 1725 rpm<br>Motor efficiency at full load: 68 %<br>Insulation class (IEC 85): B<br>Others:<br>Net weight: 49.4 lb<br>Gross weight: 56 lb<br>Shipping volume: 1.98 ft <sup>3</sup>                                                                                                                                                                                                                   |               |                               | 9.7-8.8/4.4 A     |    |          |
| Rated speed: 1725 rpm<br>Motor efficiency at full loss (JEC 85): B<br>Others:<br>Net weight: 49.4 lb<br>Gross weight: 56 lb<br>Shipping volume: 1.98 ft <sup>3</sup>                                                                                                                                                                                                                                                                           |               |                               | 57                |    |          |
| Motor efficiency at full load: 68 %<br>Insulation class (IEC 85): B<br>Others:<br>Net weight: 49.4 lb<br>Gross weight: 56 lb<br>Shipping volume: 1.98 ft <sup>3</sup>                                                                                                                                                                                                                                                                          |               | Rated speed:                  |                   |    |          |
| Insulation class (IEC 85): B<br>Others:<br>Net weight: 49.4 lb<br>Gross weight: 56 lb<br>Shipping volume: 1.98 ft <sup>3</sup>                                                                                                                                                                                                                                                                                                                 |               | Motor efficiency at full load | 68 %              |    |          |
| Net weight: 56 lb<br>Gross weight: 56 lb<br>Shipping volume: 1.98 f <sup>9</sup>                                                                                                                                                                                                                                                                                                                                                               |               | Insulation class (IEC 85):    |                   |    |          |
| Net weight: 49.4 lb<br>Gross weight: 56 lb<br>Shipping volume: 1.98 f <sup>3</sup>                                                                                                                                                                                                                                                                                                                                                             |               | Others:                       |                   |    |          |
| Gross weight: 56 lb<br>Shipping volume: 1.98 ft <sup>3</sup>                                                                                                                                                                                                                                                                                                                                                                                   |               |                               | 49.4 lb           |    |          |
| Shipping volume: 1.98 ft <sup>3</sup>                                                                                                                                                                                                                                                                                                                                                                                                          |               | Gross weight:                 |                   |    |          |
|                                                                                                                                                                                                                                                                                                                                                                                                                                                |               | Shipping volume:              |                   |    |          |
|                                                                                                                                                                                                                                                                                                                                                                                                                                                |               | Shipping volume.              | 1.50 ft           |    |          |
|                                                                                                                                                                                                                                                                                                                                                                                                                                                |               |                               |                   |    |          |
|                                                                                                                                                                                                                                                                                                                                                                                                                                                |               |                               |                   |    |          |
|                                                                                                                                                                                                                                                                                                                                                                                                                                                |               |                               |                   |    |          |
|                                                                                                                                                                                                                                                                                                                                                                                                                                                |               |                               |                   |    |          |
|                                                                                                                                                                                                                                                                                                                                                                                                                                                |               |                               |                   |    |          |
|                                                                                                                                                                                                                                                                                                                                                                                                                                                |               |                               |                   |    |          |
|                                                                                                                                                                                                                                                                                                                                                                                                                                                |               |                               |                   |    |          |
|                                                                                                                                                                                                                                                                                                                                                                                                                                                |               |                               |                   |    |          |
|                                                                                                                                                                                                                                                                                                                                                                                                                                                |               |                               |                   |    |          |
|                                                                                                                                                                                                                                                                                                                                                                                                                                                |               |                               |                   |    |          |
|                                                                                                                                                                                                                                                                                                                                                                                                                                                |               |                               |                   |    |          |
|                                                                                                                                                                                                                                                                                                                                                                                                                                                |               |                               |                   |    |          |
|                                                                                                                                                                                                                                                                                                                                                                                                                                                |               |                               |                   |    |          |
|                                                                                                                                                                                                                                                                                                                                                                                                                                                |               |                               |                   |    |          |
|                                                                                                                                                                                                                                                                                                                                                                                                                                                |               |                               |                   |    |          |
|                                                                                                                                                                                                                                                                                                                                                                                                                                                |               |                               |                   |    |          |
|                                                                                                                                                                                                                                                                                                                                                                                                                                                |               |                               |                   |    |          |
|                                                                                                                                                                                                                                                                                                                                                                                                                                                |               |                               |                   |    |          |
|                                                                                                                                                                                                                                                                                                                                                                                                                                                |               |                               |                   |    |          |
|                                                                                                                                                                                                                                                                                                                                                                                                                                                |               |                               |                   |    |          |
|                                                                                                                                                                                                                                                                                                                                                                                                                                                |               |                               |                   |    |          |
|                                                                                                                                                                                                                                                                                                                                                                                                                                                |               |                               |                   |    |          |
|                                                                                                                                                                                                                                                                                                                                                                                                                                                |               |                               |                   |    |          |
|                                                                                                                                                                                                                                                                                                                                                                                                                                                |               |                               |                   |    |          |
|                                                                                                                                                                                                                                                                                                                                                                                                                                                |               |                               |                   |    |          |
|                                                                                                                                                                                                                                                                                                                                                                                                                                                |               |                               |                   |    |          |
|                                                                                                                                                                                                                                                                                                                                                                                                                                                |               |                               |                   |    | 2        |