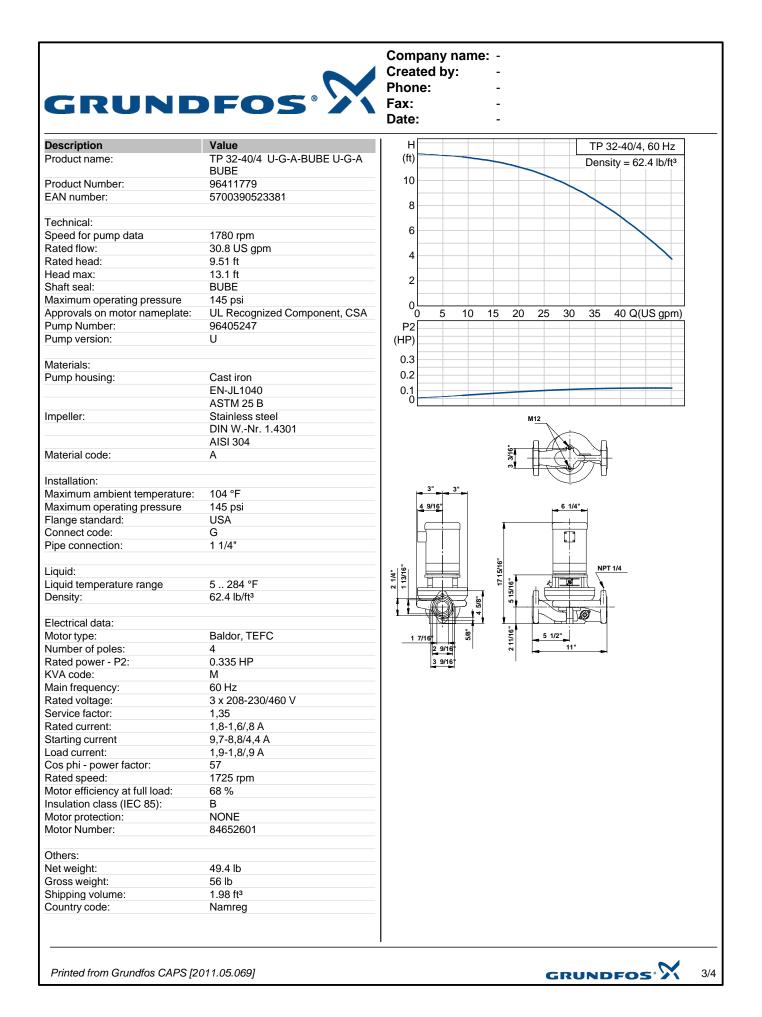

Company name:-Created by:-Phone:-Fax:-Date:-

| Motor type: Baldor, TEFC   Number of poles: 4   Rated power - P2: 0.335 HP   Main frequency: 60 Hz   Rated voltage: 3 x 208-300460 V   Service factor: 1,35   Rated vurrent: 9,78,944,4 A   Cap Pi - power factor: 7"   Rated speed: 1725 rpm   Motor officiency at full load: 68 %   Insulation class (IEC 85): B   Others: 1.98 ft <sup>3</sup> Net weight: 49.4 lb   Gross weight: 56 b   Shipping volume: 1.98 ft <sup>3</sup>             | osition Count | Description                   |                   | Un | nit pric |
|------------------------------------------------------------------------------------------------------------------------------------------------------------------------------------------------------------------------------------------------------------------------------------------------------------------------------------------------------------------------------------------------------------------------------------------------|---------------|-------------------------------|-------------------|----|----------|
| Number of poles: 4   Rated power, P2: 0.335 HP   Main frequency: 60 Hz   Rated voltage: 3.x 208-230/460 V   Service factor: 1.35   Rated current: 1.8-1.6/8 A   Cos phi - power factor: 57   Rated current: 1.74.8/4.4 A   Cos phi - power factor: 57   Rated speed: 1725 rpm   Motor efficiency at full load: 68 %   Insulation class (IEC 85): B   Others: Net weight: 49.4 lb   Gross weight: 56 lb   Shipping volume: 1.98 ft <sup>9</sup> |               | Motor type:                   | Baldor, TEFC      |    |          |
| Rated power - P2: 0.335 HP   Rated voltage: 3 x 208-230/460 V   Service factor: 1.35   Rated current: 1.8-16/8 A   Starting current: 9.7-8,84/4 A   Cos ph: power factor: 57   Rated speed: 1725 pm   Motor efficiency at full load: 68 %   Insulation class (IEC 85): B   Others: Net weight:   Shipping volume: 1.98 ft <sup>9</sup>                                                                                                         |               | Number of poles:              |                   |    |          |
| Main frequency: 60 Hz   Rated voltage: 3 x 208-230/460 V   Service factor: 1.35   Rated current: 1.8-1.6/8 A   Starting current: 97-8.8/4,4 A   Cos phi power factor: 57   Rated speed: 1725 rpm.   Motor efficiency at full load: 68 %   Insulation class (IEC 85): B   Others: 07   Net weight: 49.4 lb   Gross weighth: 56 lb   Shipping volume: 1.98 ft <sup>9</sup>                                                                       |               | Rated power - P2:             | 0.335 HP          |    |          |
| Rated voltage: 3 x 20b-230/460 V   Service factor: 1.36   Rated current: 9.7-6,8/4,4 A   Cos phi - power factor: 57   Rated speed: 1725 pm   Motor efficiency at full load: 68 %   Insulation class (IEC 85): B   Others: 84.4 A   Cross weight: 49.4 lb   Gross weight: 56 lb   Shipping volume: 1.98 fb                                                                                                                                      |               | Main frequency:               | 60 Hz             |    |          |
| Service factor: 1,35<br>Rated current: 9.7-8.8/4,4 A<br>Cos phi - power factor: 57<br>Rated speed: 1725 ppm<br>Motor efficiency at full load: 68 %<br>Insulation class (IEC 85): B<br>Others:<br>Net weight: 49.4 lb<br>Gross weight: 56 lb<br>Shipping volume: 1.98 ft <sup>9</sup>                                                                                                                                                           |               |                               | 3 x 208-230/460 V |    |          |
| Rated current: 1,6,1,6,8 A   Staring current: 9,7,8,84,4 A   Cos phi - power factor: 57   Rated speed: 1725 rpm   Motor efficiency at full load: 60 %   Insulation class (IEC 85): B   Others: Net weight: 49,4 lb   Gross weight: 56 lb   Shipping volume: 1.98 ft <sup>3</sup>                                                                                                                                                               |               | Service factor:               | 1,35              |    |          |
| Starting current: 9.7-8,8/4,4 A<br>Cos phi - power factor: 57<br>Rated speed: 1725 rpm<br>Motor efficiency at full load: 66 %<br>Insulation class (IEC 85): B<br>Others:<br>Net weight: 49,4 lb<br>Gross weight: 56 lb<br>Shipping volume: 1.98 ft <sup>3</sup>                                                                                                                                                                                |               |                               |                   |    |          |
| Cos phi - power factor: 57<br>Rated speed: 1725 rpm<br>Motor efficiency at full load: 68 %<br>Insulation class (IEC 85): B<br>Others:<br>Net weight: 49.4 lb<br>Gross weight: 56 lb<br>Shipping volume: 1.98 ft <sup>3</sup>                                                                                                                                                                                                                   |               |                               | 9.7-8.8/4.4 A     |    |          |
| Rated speed: 1725 rpm<br>Motor efficiency at full loss (JEC 85): B<br>Others:<br>Net weight: 49.4 lb<br>Gross weight: 56 lb<br>Shipping volume: 1.98 ft <sup>3</sup>                                                                                                                                                                                                                                                                           |               |                               | 57                |    |          |
| Motor efficiency at full load: 68 %<br>Insulation class (IEC 85): B<br>Others:<br>Net weight: 49.4 lb<br>Gross weight: 56 lb<br>Shipping volume: 1.98 ft <sup>3</sup>                                                                                                                                                                                                                                                                          |               | Rated speed:                  |                   |    |          |
| Insulation class (IEC 85): B<br>Others:<br>Net weight: 49.4 lb<br>Gross weight: 56 lb<br>Shipping volume: 1.98 ft <sup>3</sup>                                                                                                                                                                                                                                                                                                                 |               | Motor efficiency at full load | 68 %              |    |          |
| Net weight: 56 lb<br>Gross weight: 56 lb<br>Shipping volume: 1.98 f <sup>9</sup>                                                                                                                                                                                                                                                                                                                                                               |               | Insulation class (IEC 85):    |                   |    |          |
| Net weight: 49.4 lb<br>Gross weight: 56 lb<br>Shipping volume: 1.98 f <sup>3</sup>                                                                                                                                                                                                                                                                                                                                                             |               | Others:                       |                   |    |          |
| Gross weight: 56 lb<br>Shipping volume: 1.98 ft <sup>3</sup>                                                                                                                                                                                                                                                                                                                                                                                   |               |                               | 49.4 lb           |    |          |
| Shipping volume: 1.98 ft <sup>3</sup>                                                                                                                                                                                                                                                                                                                                                                                                          |               | Gross weight:                 |                   |    |          |
|                                                                                                                                                                                                                                                                                                                                                                                                                                                |               | Shipping volume:              |                   |    |          |
|                                                                                                                                                                                                                                                                                                                                                                                                                                                |               | Shipping volume.              | 1.50 ft           |    |          |
|                                                                                                                                                                                                                                                                                                                                                                                                                                                |               |                               |                   |    |          |
|                                                                                                                                                                                                                                                                                                                                                                                                                                                |               |                               |                   |    |          |
|                                                                                                                                                                                                                                                                                                                                                                                                                                                |               |                               |                   |    |          |
|                                                                                                                                                                                                                                                                                                                                                                                                                                                |               |                               |                   |    |          |
|                                                                                                                                                                                                                                                                                                                                                                                                                                                |               |                               |                   |    |          |
|                                                                                                                                                                                                                                                                                                                                                                                                                                                |               |                               |                   |    |          |
|                                                                                                                                                                                                                                                                                                                                                                                                                                                |               |                               |                   |    |          |
|                                                                                                                                                                                                                                                                                                                                                                                                                                                |               |                               |                   |    |          |
|                                                                                                                                                                                                                                                                                                                                                                                                                                                |               |                               |                   |    |          |
|                                                                                                                                                                                                                                                                                                                                                                                                                                                |               |                               |                   |    |          |
|                                                                                                                                                                                                                                                                                                                                                                                                                                                |               |                               |                   |    |          |
|                                                                                                                                                                                                                                                                                                                                                                                                                                                |               |                               |                   |    |          |
|                                                                                                                                                                                                                                                                                                                                                                                                                                                |               |                               |                   |    |          |
|                                                                                                                                                                                                                                                                                                                                                                                                                                                |               |                               |                   |    |          |
|                                                                                                                                                                                                                                                                                                                                                                                                                                                |               |                               |                   |    |          |
|                                                                                                                                                                                                                                                                                                                                                                                                                                                |               |                               |                   |    |          |
|                                                                                                                                                                                                                                                                                                                                                                                                                                                |               |                               |                   |    |          |
|                                                                                                                                                                                                                                                                                                                                                                                                                                                |               |                               |                   |    |          |
|                                                                                                                                                                                                                                                                                                                                                                                                                                                |               |                               |                   |    |          |
|                                                                                                                                                                                                                                                                                                                                                                                                                                                |               |                               |                   |    |          |
|                                                                                                                                                                                                                                                                                                                                                                                                                                                |               |                               |                   |    |          |
|                                                                                                                                                                                                                                                                                                                                                                                                                                                |               |                               |                   |    |          |
|                                                                                                                                                                                                                                                                                                                                                                                                                                                |               |                               |                   |    |          |
|                                                                                                                                                                                                                                                                                                                                                                                                                                                |               |                               |                   |    |          |
|                                                                                                                                                                                                                                                                                                                                                                                                                                                |               |                               |                   |    |          |
|                                                                                                                                                                                                                                                                                                                                                                                                                                                |               |                               |                   |    |          |
|                                                                                                                                                                                                                                                                                                                                                                                                                                                |               |                               |                   |    | 2        |