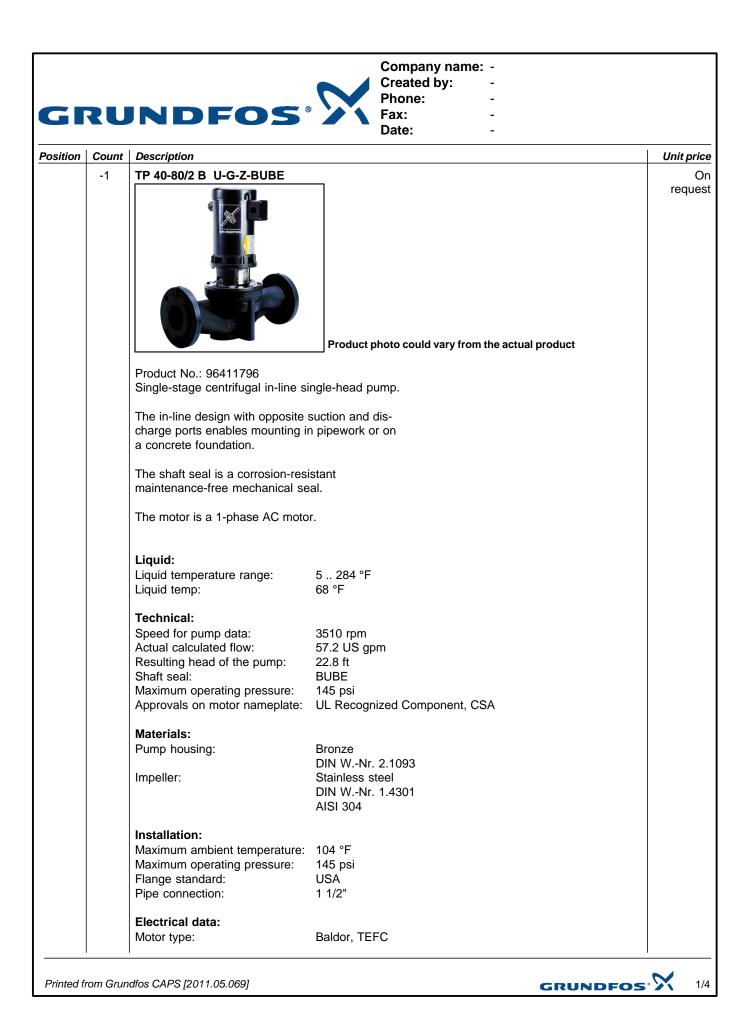

## Company name: -

Created by: -Phone: -Fax: -Date: -

| sition   | Count   | Description                    |                      | Unit pri     |
|----------|---------|--------------------------------|----------------------|--------------|
|          |         | Number of poles:               | 2                    |              |
|          |         | Rated power - P2:              | 0.738 HP             |              |
|          |         | Main frequency:                | 60 Hz                |              |
|          |         | Rated voltage:                 | 1 x 115/208-230 V    |              |
|          |         | Service factor:                | 1,25                 |              |
|          |         | Rated current:                 | 9,6/5-4,8 A          |              |
|          |         | Starting current:              | 56/31-28 A           |              |
|          |         | Cos phi - power factor:        | 74                   |              |
|          |         | Rated speed:                   | 3450 rpm             |              |
|          |         | Motor efficiency at full load: | 66 %                 |              |
|          |         | Insulation class (IEC 85):     | B                    |              |
|          |         | Others:                        |                      |              |
|          |         | Net weight:                    | 63.3 lb              |              |
|          |         | Gross weight:                  | 70.6 lb              |              |
|          |         | Shipping volume:               | 1.98 ft <sup>3</sup> |              |
|          |         |                                | 1.90 11-             |              |
|          |         |                                |                      |              |
|          |         |                                |                      |              |
|          |         |                                |                      |              |
|          |         |                                |                      |              |
|          |         |                                |                      |              |
|          |         |                                |                      |              |
|          |         |                                |                      |              |
|          |         |                                |                      |              |
|          |         |                                |                      |              |
|          |         |                                |                      |              |
|          |         |                                |                      |              |
|          |         |                                |                      |              |
|          |         |                                |                      |              |
|          |         |                                |                      |              |
|          |         |                                |                      |              |
|          |         |                                |                      |              |
|          |         |                                |                      |              |
|          |         |                                |                      |              |
|          |         |                                |                      |              |
|          |         |                                |                      |              |
|          |         |                                |                      |              |
|          |         |                                |                      |              |
|          |         |                                |                      |              |
|          |         |                                |                      |              |
|          |         |                                |                      |              |
|          |         |                                |                      |              |
|          |         | l                              |                      |              |
| nted fro | om Grun | dfos CAPS [2011.05.069]        | GRUNDFO              | <b>5 X</b> 2 |