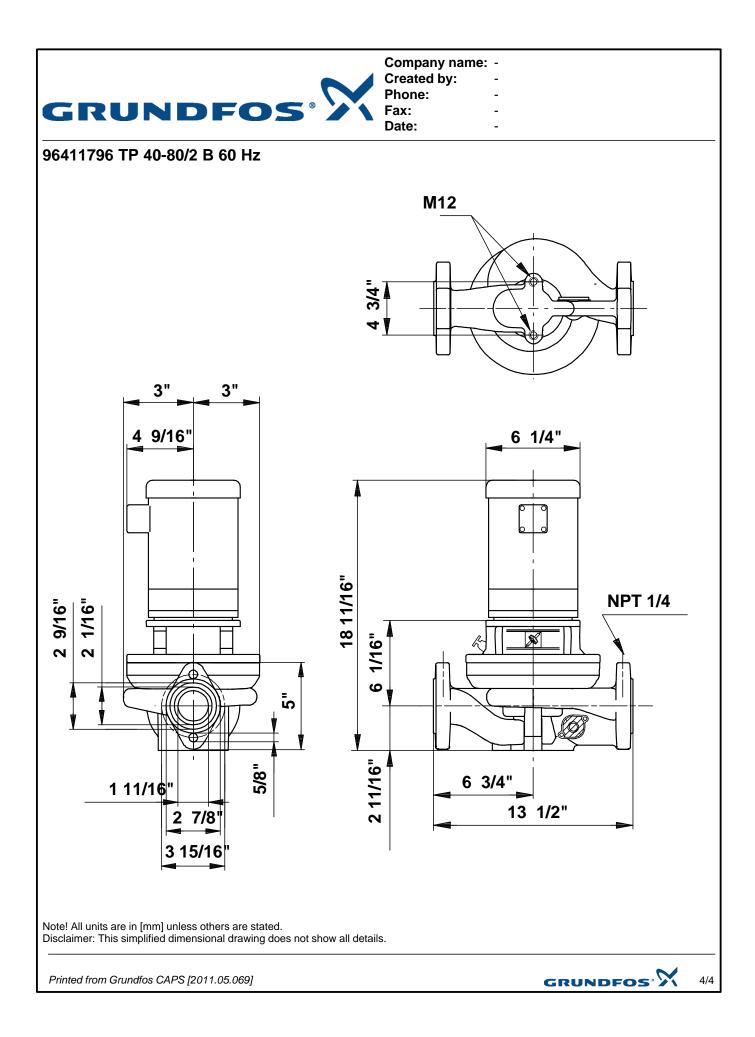

| GRUNE                             | FOS X                                 | Company name: -<br>Created by: -<br>Phone: -<br>Fax: -<br>Date: - |
|-----------------------------------|---------------------------------------|-------------------------------------------------------------------|
| Description                       | Value                                 | H TP 40-80/2 B, 60 Hz                                             |
| Product name:                     | TP 40-80/2 B U-G-Z-BUBE U-G-Z<br>BUBE | (ft) Pumped liquid = Water                                        |
| Product Number:                   | 96411796                              | 24 Liquid temperature = 68 °F                                     |
| EAN number:                       | 5700390524081                         | 24 Density = 62.4 lb/ft <sup>3</sup>                              |
| The sheet set                     |                                       |                                                                   |
| Technical:<br>Speed for pump data | 2510 mm                               | 16                                                                |
| Actual calculated flow:           | 3510 rpm<br>57.2 US gpm               | 12                                                                |
| Resulting head of the pump:       | 22.8 ft                               |                                                                   |
| Head max:                         | 26.2 ft                               | 8                                                                 |
| Shaft seal:                       | BUBE                                  | 4                                                                 |
| Maximum operating pressure        | 145 psi                               |                                                                   |
| Approvals on motor nameplate:     | UL Recognized Component, CSA          | 0 10 20 30 40 50 60 Q(US gpm)                                     |
| Pump Number:                      | 96405256                              | P2                                                                |
| Pump version:                     | U                                     | (HP)                                                              |
|                                   | -                                     |                                                                   |
| Materials:                        |                                       | 0.6                                                               |
| Pump housing:                     | Bronze                                | 0.4                                                               |
|                                   | DIN WNr. 2.1093                       | 0.2                                                               |
| Impeller:                         | Stainless steel                       |                                                                   |
|                                   | DIN WNr. 1.4301                       | M12                                                               |
|                                   | AISI 304                              | m12                                                               |
| Material code:                    | Z                                     |                                                                   |
|                                   |                                       |                                                                   |
| Installation:                     |                                       |                                                                   |
| Maximum ambient temperature:      | 104 °F                                |                                                                   |
| Maximum operating pressure        | 145 psi                               | <del>= <sup>3"</sup> ⊳ = <sup>3"</sup> − </del>                   |
| Flange standard:                  | USA                                   | 4 9/16" 6 1/4"                                                    |
| Connect code:                     | G                                     |                                                                   |
| Pipe connection:                  | 1 1/2"                                |                                                                   |
| ·                                 |                                       |                                                                   |
| Liquid:                           |                                       |                                                                   |
| Liquid temperature range          | 5 284 °F                              |                                                                   |
| Liquid temp:                      | 68 °F                                 |                                                                   |
|                                   |                                       |                                                                   |
| Electrical data:                  |                                       |                                                                   |
| Motor type:                       | Baldor, TEFC                          |                                                                   |
| Number of poles:                  | 2                                     |                                                                   |
| Rated power - P2:                 | 0.738 HP                              |                                                                   |
| KVA code:                         | К                                     | 3 15/16                                                           |
| Main frequency:                   | 60 Hz                                 |                                                                   |
| Rated voltage:                    | 1 x 115/208-230 V                     |                                                                   |
| Service factor:                   | 1,25                                  |                                                                   |
| Rated current:                    | 9,6/5-4,8 A                           |                                                                   |
| Starting current                  | 56/31-28 A                            |                                                                   |
| Load current:                     | 11,4/6-5,7 A                          |                                                                   |
| Cos phi - power factor:           | 74                                    |                                                                   |
| Rated speed:                      | 3450 rpm                              |                                                                   |
| Motor efficiency at full load:    | 66 %                                  |                                                                   |
| Insulation class (IEC 85):        | B                                     |                                                                   |
| Motor protection:                 | CONTACT                               |                                                                   |
| Thermal protec:                   | internal                              |                                                                   |
| Motor Number:                     | 85700003                              |                                                                   |
| Others:                           |                                       |                                                                   |
| Net weight:                       | 63.3 lb                               |                                                                   |
| Gross weight:                     | 70.6 lb                               |                                                                   |
| Shipping volume:                  | 1.98 ft <sup>3</sup>                  |                                                                   |
| Country code:                     | Namreg                                |                                                                   |
| county 0000.                      |                                       |                                                                   |
|                                   |                                       |                                                                   |
|                                   |                                       |                                                                   |
|                                   |                                       |                                                                   |
|                                   |                                       |                                                                   |