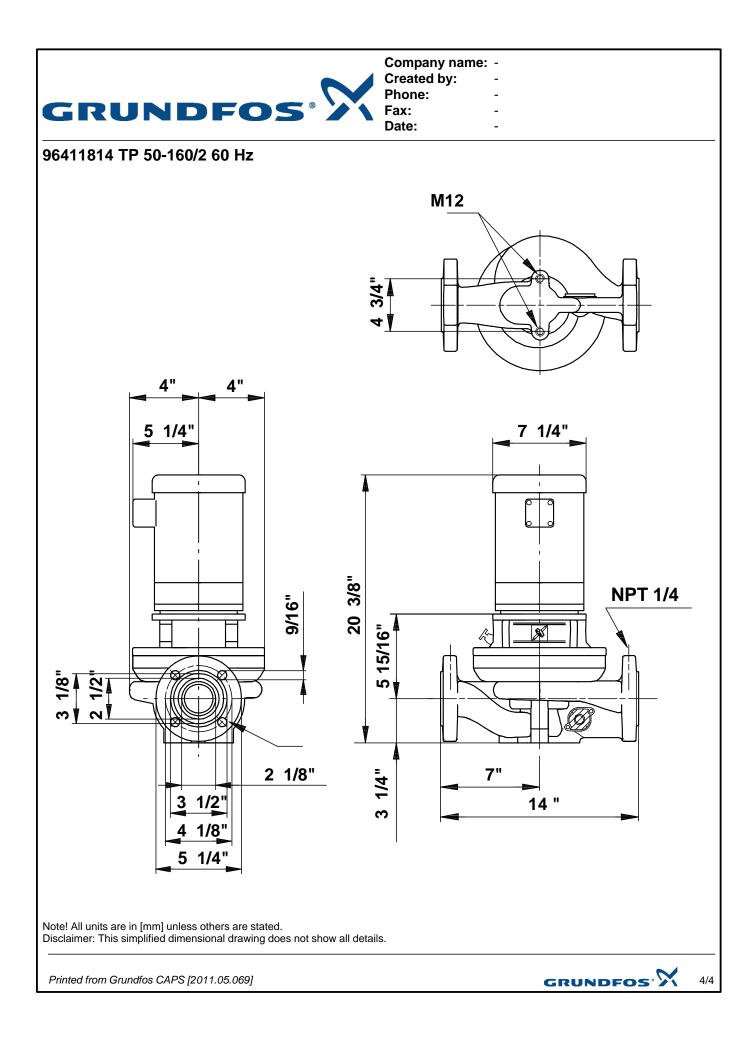

| GRUNE                             | FOS®                         | Company name: -<br>Created by: -<br>Phone: -<br>Fax: - |
|-----------------------------------|------------------------------|--------------------------------------------------------|
|                                   |                              | Date: -                                                |
| Description                       | Value                        | H TP 50-160/2, 60 Hz                                   |
| Product name:                     | TP 50-160/2 U-G-A-BUBE U-G-A | (ft) Density = 62.4 lb/ft <sup>3</sup>                 |
|                                   | BUBE                         | 40                                                     |
| Product Number:                   | 96411814                     |                                                        |
| EAN number:                       | 5700390524777                | 30                                                     |
| Technical:                        |                              | 30                                                     |
| Speed for pump data               | 3490 rpm                     |                                                        |
| Rated flow:                       | 92.5 US gpm                  | 20                                                     |
| Rated head:                       | 39.4 ft                      |                                                        |
| Head max:                         | 52.5 ft                      | 10                                                     |
| Shaft seal:                       | BUBE                         |                                                        |
| Maximum operating pressure        | 145 psi                      |                                                        |
| Approvals on motor nameplate:     | UL Recognized Component, CSA | 0 10 20 30 40 50 60 70 80 90 100 Q(US gpm)             |
| Pump Number:                      | 96405265                     | P2                                                     |
| Pump version:                     | U                            | (HP)                                                   |
|                                   | -                            |                                                        |
| Materials:                        |                              | 1.2                                                    |
| Pump housing:                     | Cast iron                    | 0.8                                                    |
|                                   | EN-JL1040                    |                                                        |
|                                   | ASTM 25 B                    | 0.4                                                    |
| Impeller:                         | Stainless steel              | M12                                                    |
|                                   | DIN WNr. 1.4301              |                                                        |
|                                   | AISI 304                     |                                                        |
| Material code:                    | A                            |                                                        |
|                                   |                              |                                                        |
| Installation:                     |                              |                                                        |
| Maximum ambient temperature:      | 104 °F                       |                                                        |
| Maximum operating pressure        | 145 psi                      | <u>5 1/4"</u>                                          |
| Flange standard:                  | USA                          |                                                        |
| Connect code:                     | G                            |                                                        |
| Pipe connection:                  | 2"                           |                                                        |
|                                   |                              | NPT 1/4                                                |
| Liquid:                           |                              |                                                        |
| Liquid temperature range          | 5284 °F                      |                                                        |
| Density:                          | 62.4 lb/ft <sup>3</sup>      |                                                        |
| <b>-</b> 1                        |                              |                                                        |
| Electrical data:                  |                              | 2 1/8" = 7"                                            |
| Motor type:                       | Baldor, TEFC                 |                                                        |
| Number of poles:                  | 2                            | 4 1/8"                                                 |
| Rated power - P2:                 | 1.48 HP                      | <u>5 1/4"</u>                                          |
| KVA code:                         | K                            |                                                        |
| Main frequency:                   | 60 Hz                        |                                                        |
| Rated voltage:<br>Service factor: | 1 x 115/208-230 V            |                                                        |
| Rated current:                    | 1,3<br>17/9,5-8,6 A          |                                                        |
| Starting current                  | 79,8/43,8-39,9 A             |                                                        |
| Load current:                     | 20,4/11,3-10,2 A             |                                                        |
| Cos phi - power factor:           | 79                           |                                                        |
| Rated speed:                      | 3450 rpm                     |                                                        |
| Motor efficiency at full load:    | 71 %                         |                                                        |
| Insulation class (IEC 85):        | B                            |                                                        |
| Motor protection:                 | CONTACT                      |                                                        |
| Thermal protec:                   | internal                     |                                                        |
| Motor Number:                     | 85700005                     |                                                        |
|                                   |                              |                                                        |
| Others:                           |                              |                                                        |
| Net weight:                       | 86.4 lb                      |                                                        |
| Gross weight:                     | 94.2 lb                      |                                                        |
| Shipping volume:                  | 2.33 ft <sup>3</sup>         |                                                        |
| Country code:                     | Namreg                       |                                                        |
|                                   |                              |                                                        |