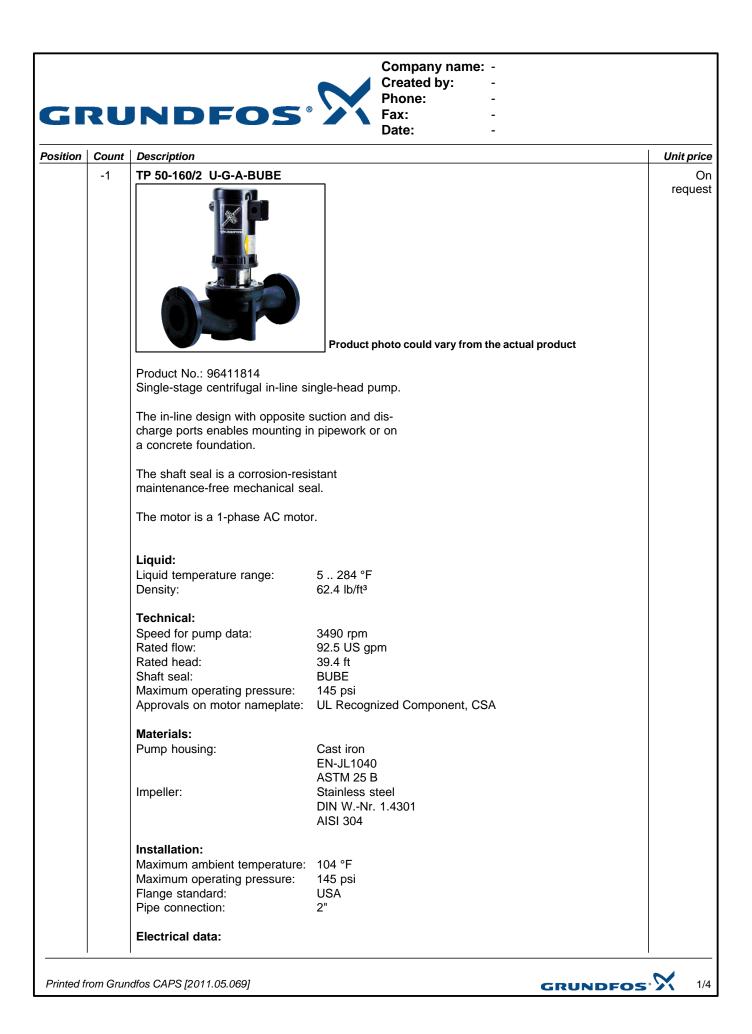

Company name: -Created by: -Phone: -Fax: -

Date:

-

| Position Co  | ount Description                        |                        |          | Unit price |
|--------------|-----------------------------------------|------------------------|----------|------------|
|              | Motor type:                             | Baldor, TEFC           |          |            |
|              | Number of poles:                        | 2                      |          |            |
|              | Rated power - P2:                       | 1.48 HP                |          |            |
|              | Main frequency:                         | 60 Hz                  |          |            |
|              | Rated voltage:                          | 1 x 115/208-230 V      |          |            |
|              | Service factor:                         | 1,3                    |          |            |
|              | Rated current:                          | 17/9,5-8,6 A           |          |            |
|              | Starting current:                       | 79,8/43,8-39,9 A<br>79 |          |            |
|              | Cos phi - power factor:<br>Rated speed: | 3450 rpm               |          |            |
|              | Motor efficiency at full load:          | 71 %                   |          |            |
|              | Insulation class (IEC 85):              | В                      |          |            |
|              | Others:                                 |                        |          |            |
|              | Net weight:                             | 86.4 lb                |          |            |
|              | Gross weight:                           | 94.2 lb                |          |            |
|              | Shipping volume:                        | 2.33 ft <sup>3</sup>   |          |            |
|              |                                         |                        |          |            |
|              |                                         |                        |          |            |
|              |                                         |                        |          |            |
|              |                                         |                        |          |            |
|              |                                         |                        |          |            |
|              |                                         |                        |          |            |
|              |                                         |                        |          |            |
|              |                                         |                        |          |            |
|              |                                         |                        |          |            |
|              |                                         |                        |          |            |
|              |                                         |                        |          |            |
|              |                                         |                        |          |            |
|              |                                         |                        |          |            |
|              |                                         |                        |          |            |
|              |                                         |                        |          |            |
|              |                                         |                        |          |            |
|              |                                         |                        |          |            |
|              |                                         |                        |          |            |
|              |                                         |                        |          |            |
|              |                                         |                        |          |            |
|              |                                         |                        |          |            |
|              |                                         |                        |          |            |
|              |                                         |                        |          |            |
|              |                                         |                        |          |            |
|              |                                         |                        |          |            |
|              |                                         |                        |          |            |
| Printed from | Grundfos CAPS [2011.05.069]             |                        | GRUNDFOS | 2/4        |