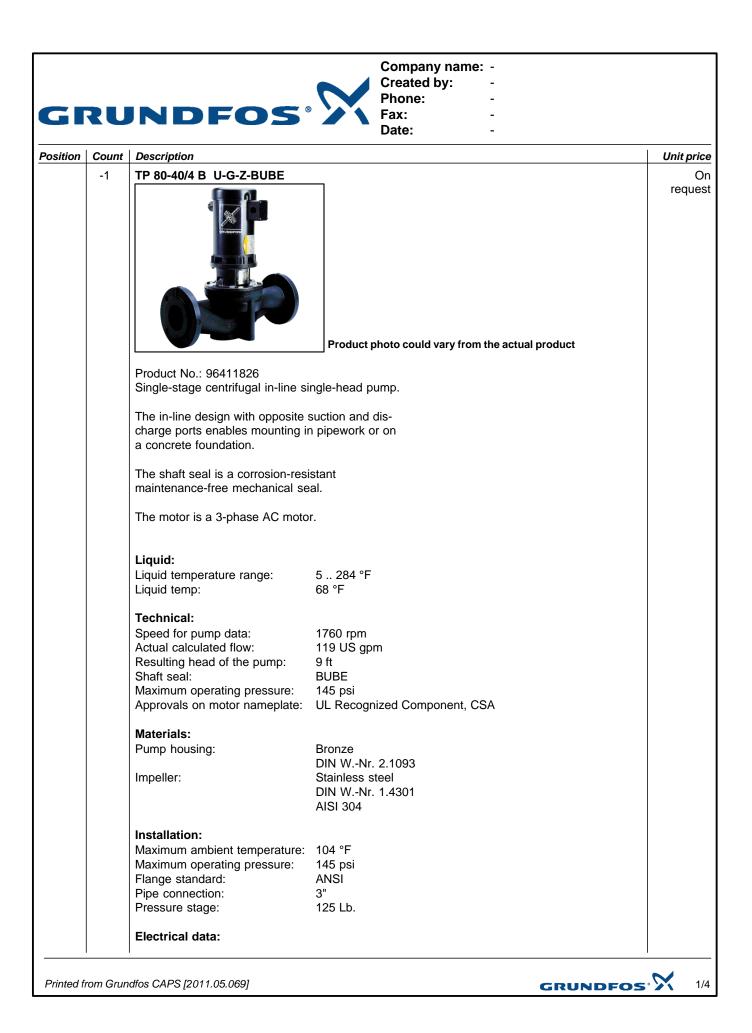

## Company name: -Created by: -Phone: -Fax: -

Date:

|  |  | - |
|--|--|---|
|  |  |   |

| osition Count   | Description                    |                      | Unit       | pric |
|-----------------|--------------------------------|----------------------|------------|------|
|                 | Motor type:                    | Baldor, TEFC         |            |      |
|                 | Number of poles:               | 4                    |            |      |
|                 | Rated power - P2:              | 0.496 HP             |            |      |
|                 | Main frequency:                | 60 Hz                |            |      |
|                 | Rated voltage:                 | 3 x 208-230/460 V    |            |      |
|                 | Service factor:                | 1,25                 |            |      |
|                 | Rated current:                 | 2,1-2/1 A            |            |      |
|                 | Starting current:              | 14,4-13/6,5 A        |            |      |
|                 | Cos phi - power factor:        | 63                   |            |      |
|                 | Rated speed:                   | 1725 rpm             |            |      |
|                 | Motor efficiency at full load: | 74 %                 |            |      |
|                 | Insulation class (IEC 85):     | В                    |            |      |
|                 | Others:                        |                      |            |      |
|                 | Net weight:                    | 107 lb               |            |      |
|                 | Gross weight:                  | 117 lb               |            |      |
|                 | Shipping volume:               | 4.98 ft <sup>3</sup> |            |      |
|                 |                                |                      |            |      |
|                 |                                |                      |            |      |
|                 |                                |                      |            |      |
|                 |                                |                      |            |      |
|                 |                                |                      |            |      |
|                 |                                |                      |            |      |
|                 |                                |                      |            |      |
|                 |                                |                      |            |      |
|                 |                                |                      |            |      |
|                 |                                |                      |            |      |
|                 |                                |                      |            |      |
|                 |                                |                      |            |      |
|                 |                                |                      |            |      |
|                 |                                |                      |            |      |
|                 |                                |                      |            |      |
|                 |                                |                      |            |      |
|                 |                                |                      |            |      |
|                 |                                |                      |            |      |
|                 |                                |                      |            |      |
|                 |                                |                      |            |      |
|                 |                                |                      |            |      |
|                 |                                |                      |            |      |
|                 |                                |                      |            |      |
|                 |                                |                      |            |      |
|                 |                                |                      |            |      |
|                 |                                |                      |            |      |
| I               |                                |                      |            |      |
| inted from Crun | dfos CAPS [2011.05.069]        |                      | GRUNDFOS'X | 2    |