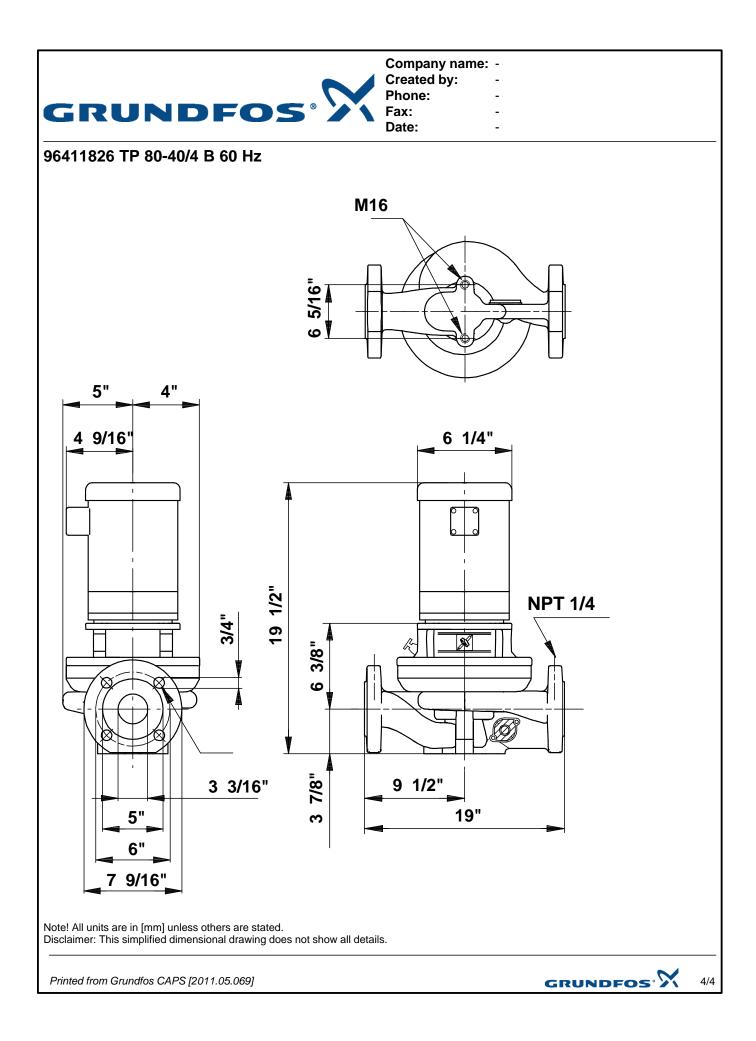

| GRUND                              | FOS®X                         | Company name: -<br>Created by: -<br>Phone: -<br>Fax: -<br>Date: - |
|------------------------------------|-------------------------------|-------------------------------------------------------------------|
| Description                        | Value                         | H TP 80-40/4 B, 60 Hz                                             |
| Product name:                      | TP 80-40/4 B U-G-Z-BUBE U-G-Z | (ft) Pumped liquid = Water                                        |
|                                    | BUBE                          | 12 Liquid temperature = 68 °F                                     |
| Product Number:                    | 96411826                      | Density – 62 4 lb/ft3                                             |
| EAN number:                        | 5700390525217                 |                                                                   |
| Technical:                         |                               | 8                                                                 |
| Speed for pump data                | 1760 rpm                      |                                                                   |
| Actual calculated flow:            | 119 US gpm                    | 6                                                                 |
| Resulting head of the pump:        | 9 ft                          | 4                                                                 |
| Head max:                          | 13.1 ft                       |                                                                   |
| Shaft seal:                        | BUBE                          | 2                                                                 |
| Maximum operating pressure         | 145 psi                       |                                                                   |
| Approvals on motor nameplate:      | UL Recognized Component, CSA  | 0 20 40 60 80 100 120 Q(US gpm)                                   |
| Pump Number:                       | 96405270                      | P2                                                                |
| Pump version:                      | U                             |                                                                   |
|                                    | -                             |                                                                   |
| Materials:                         |                               | 0.4                                                               |
| Pump housing:                      | Bronze                        | 0.3                                                               |
|                                    | DIN WNr. 2.1093               | 0.2                                                               |
| Impeller:                          | Stainless steel               | 0.8                                                               |
|                                    | DIN WNr. 1.4301               | <br>M16                                                           |
|                                    | AISI 304                      | miu                                                               |
| Material code:                     | Z                             |                                                                   |
|                                    |                               |                                                                   |
| Installation:                      |                               |                                                                   |
| Maximum ambient temperature:       | 104 °F                        |                                                                   |
| Maximum operating pressure         | 145 psi                       |                                                                   |
| Flange standard:                   | ANSI                          |                                                                   |
| Connect code:                      | G                             |                                                                   |
| Pipe connection:                   | 3"                            |                                                                   |
| Pressure stage:                    | 125 Lb.                       |                                                                   |
|                                    |                               | NPT 1/4                                                           |
| Liquid:                            |                               |                                                                   |
| Liquid temperature range           | 5 284 °F                      |                                                                   |
| Liquid temp:                       | 68 °F                         |                                                                   |
|                                    |                               |                                                                   |
| Electrical data:                   |                               | 3 3/16" 9 1/2"                                                    |
| Motor type:                        | Baldor, TEFC                  | 5" ~ <u>19"</u>                                                   |
| Number of poles:                   | 4                             | 6"                                                                |
| Rated power - P2:                  | 0.496 HP                      | 7 9/16"                                                           |
| KVA code:                          |                               |                                                                   |
| Main frequency:                    | 60 Hz                         |                                                                   |
| Rated voltage:                     | 3 x 208-230/460 V             |                                                                   |
| Service factor:                    | 1,25                          |                                                                   |
| Rated current:                     | 2,1-2/1 A                     |                                                                   |
| Starting current                   | 14,4-13/6,5 A                 |                                                                   |
| Load current:                      | 2,5-2,4/1,2 A                 |                                                                   |
| Cos phi - power factor:            | 63                            |                                                                   |
| Rated speed:                       | 1725 rpm                      |                                                                   |
| Motor efficiency at full load:     | 74 %<br>B                     |                                                                   |
| Insulation class (IEC 85):         | NONE                          |                                                                   |
| Motor protection:<br>Motor Number: | 85601002                      |                                                                   |
|                                    | 00001002                      |                                                                   |
| Others:                            |                               |                                                                   |
| Net weight:                        | 107 lb                        |                                                                   |
| Gross weight:                      | 117 lb                        |                                                                   |
| Shipping volume:                   | 4.98 ft <sup>3</sup>          |                                                                   |
| Country code:                      | Namreg                        |                                                                   |
|                                    |                               |                                                                   |
|                                    |                               |                                                                   |
|                                    |                               | 1                                                                 |
|                                    |                               |                                                                   |
|                                    |                               | GRUNDFOS                                                          |