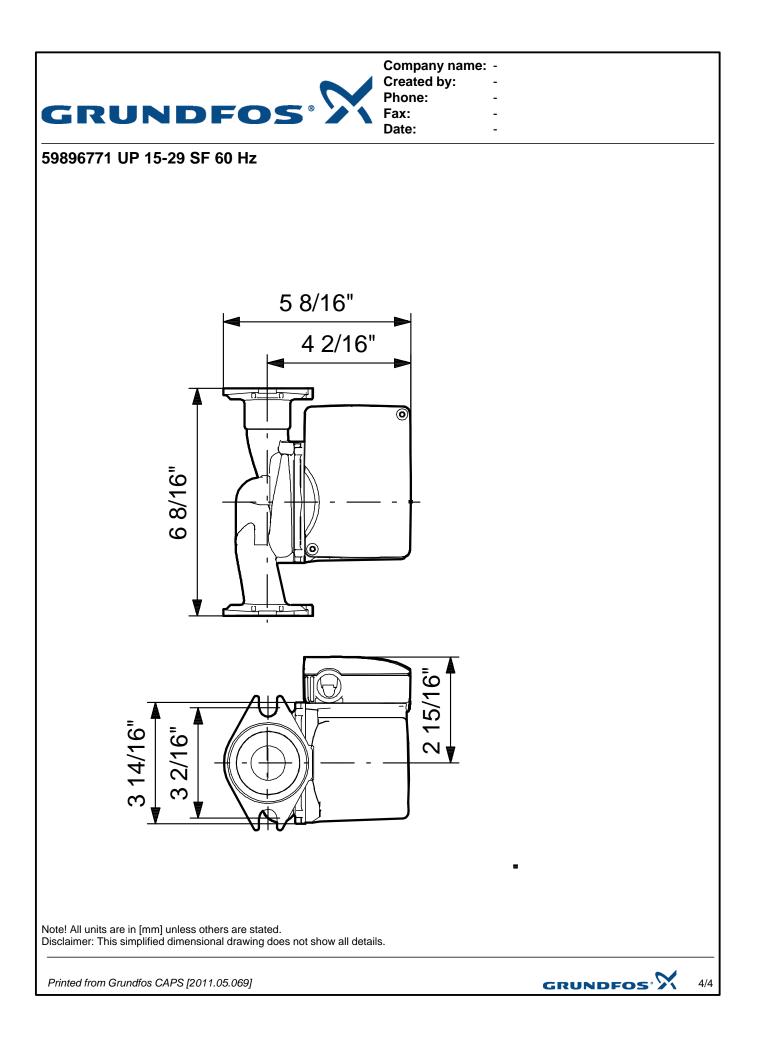

| GRUND                        | FOS®                    | Company name: -<br>Created by: -<br>Phone: -<br>Fax: -<br>Date: - |
|------------------------------|-------------------------|-------------------------------------------------------------------|
| Description                  | Value                   | H UP 15-29 SF, 60 Hz                                              |
| Product name:                | UP 15-29 SF             | (ft) Density = 62.4 lb/ft <sup>3</sup>                            |
| Product Number:              | 59896771                | Density = 02.4 ib/it                                              |
| EAN number:                  | 5700837414418           | 8                                                                 |
| LAN number.                  | 5700037414418           | 7                                                                 |
| Technical:                   |                         |                                                                   |
| Speed Number:                | 4                       |                                                                   |
|                              | 1                       | 5                                                                 |
| Max flow:                    | 20.7 US gpm             | 4                                                                 |
| Head max:                    | 9.84 ft                 | 3                                                                 |
| Maximum operating pressure   | 145 psi                 |                                                                   |
| Approvals on nameplate:      | UL, CSA                 | 2                                                                 |
|                              |                         |                                                                   |
| Materials:                   |                         | 0                                                                 |
| Pump housing:                | Stainless steel         | 0 2 4 6 8 10 12 14 16 Q(US gpm)                                   |
|                              | DIN WNr. 1.4301         | P2                                                                |
|                              | AISI 304                | (HP)                                                              |
| Impeller:                    | Composite, PES          |                                                                   |
| •                            |                         | 0.08                                                              |
| Installation:                |                         | 0.06                                                              |
| Maximum ambient temperature: | 104 °F                  | 0.04                                                              |
| Ambient max at 176°F liquid  | 176 °F                  | 0.02                                                              |
|                              |                         |                                                                   |
| Maximum operating pressure   | 145 psi                 | —                                                                 |
| Flange standard:             | USA Oval                |                                                                   |
| Type of connection:          | S.S. Flange             | <b>F</b> 0/400                                                    |
| Pipe connection:             | 2 - Bolt Flange         | <u>5 8/16"</u>                                                    |
| Pressure stage:              | 10                      | 4 2/16"                                                           |
| Port-to-port length:         | 6 1/2 in                |                                                                   |
|                              |                         |                                                                   |
| Liquid:                      |                         |                                                                   |
| Liquid temperature range     | 35.6 230 °F             |                                                                   |
| Density:                     | 62.4 lb/ft <sup>3</sup> |                                                                   |
| Benoity.                     | 02.410/11               |                                                                   |
| Electrical data:             |                         |                                                                   |
|                              | 2                       | V A A A A A A A A A A A A A A A A A A A                           |
| Number of poles:             | 2                       |                                                                   |
| Max. power input:            | 87 W                    |                                                                   |
| Rated power - P2:            | 0.121 HP                |                                                                   |
| Main frequency:              | 60 Hz                   | 2 15                                                              |
| Rated voltage:               | 1 x 115 V               |                                                                   |
| Current in speed 3           | 0.75 A                  |                                                                   |
| Capacitor size - run         | 10 µF/180 V             |                                                                   |
| Insulation class (IEC 85):   | F                       | I ·                                                               |
| Motor protection:            | CONTACT                 |                                                                   |
| Thermal protec:              | internal                | —                                                                 |
|                              | internal                | —                                                                 |
| Controls:                    |                         | —                                                                 |
| Pos term box:                | 9H                      |                                                                   |
|                              |                         | —                                                                 |
| Others:                      |                         | —                                                                 |
| Gross weight:                | 6 lb                    |                                                                   |
| Gross weight:                | 6 lb                    |                                                                   |