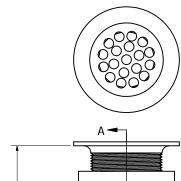

## LAV DRAIN WITHOUT OVERFLOW

- FOR VESSEL SINKS
- BLISTER CARD PACKING

| 7                    |
|----------------------|
| Jones Stephens Corp. |
|                      |

|   | 1-800-355-6637<br>FAX NUMBER<br>1-800-462-6991 | PART NO. | D70105           | D7010BN           | D7010NP         | D7010PB           | D7010RB              | D7010WB             |
|---|------------------------------------------------|----------|------------------|-------------------|-----------------|-------------------|----------------------|---------------------|
| • | SCALE 1:1 DATE 8-19-11 SHEET 1 OF 1            | FINISH   | CHROME<br>PLATED | BRUSHED<br>NICKEL | PEARL<br>NICKEL | POLISHED<br>BRASS | OIL RUBBED<br>BRONZE | OLD WORLD<br>BRONZE |
|   | DRAWN BY ASHLEY KRALOVEC                       |          |                  |                   |                 |                   |                      |                     |