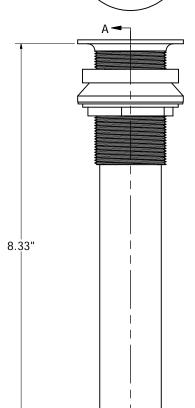

## LAV DRAIN WITHOUT OVERFLOW

- FOR VESSEL SINKS
- BLISTER CARD PACKING

| 7                    |
|----------------------|
| Jones Stephens Corp. |
|                      |

|   | 1-800-355-6637<br>FAX NUMBER<br>1-800-462-6991 | PART NO. | D70105           | D7010BN           | D7010NP         | D7010PB           | D7010RB              | D7010WB             |
|---|------------------------------------------------|----------|------------------|-------------------|-----------------|-------------------|----------------------|---------------------|
| • | SCALE 1:1 DATE 8-19-11 SHEET 1 OF 1            | FINISH   | CHROME<br>PLATED | BRUSHED<br>NICKEL | PEARL<br>NICKEL | POLISHED<br>BRASS | OIL RUBBED<br>BRONZE | OLD WORLD<br>BRONZE |
|   | DRAWN BY ASHLEY KRALOVEC                       |          |                  |                   |                 |                   |                      |                     |