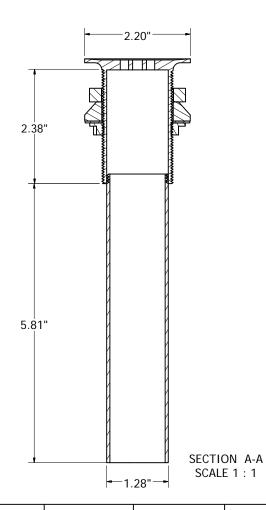

## LAV DRAIN WITHOUT OVERFLOW

- FOR VESSEL SINKS
- BLISTER CARD PACKING

| 7                    |
|----------------------|
| Jones Stephens Corp. |
|                      |

|   | 1-800-355-6637<br>FAX NUMBER<br>1-800-462-6991 | PART NO. | D70105           | D7010BN           | D7010NP         | D7010PB           | D7010RB              | D7010WB             |
|---|------------------------------------------------|----------|------------------|-------------------|-----------------|-------------------|----------------------|---------------------|
| • | SCALE 1:1 DATE 8-19-11 SHEET 1 OF 1            | FINISH   | CHROME<br>PLATED | BRUSHED<br>NICKEL | PEARL<br>NICKEL | POLISHED<br>BRASS | OIL RUBBED<br>BRONZE | OLD WORLD<br>BRONZE |
|   | DRAWN BY ASHLEY KRALOVEC                       |          |                  |                   |                 |                   |                      |                     |