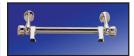

#### **Hinge Color/Finish**

Specify hinges brass, brushed nickel or chrome

### **Product Specifications**

Hinge Design: Polished brass, brushed nickel, chrome

Ring Thickness: 1"

Ring Thickness with Bumper: 2 3/8" Height of Seat with Cover: 2 3/4" Size: ANSI Standard Toilet