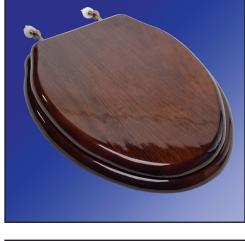

# **Designer Wood Toilet Seat**

**Elongated Closed Front with Cover** 

#### **Features**

- Solid oak construction Dark Brown
- · Finger joined and glued construction
- · Dowel rod reinforced construction
- · Eleven step finishing process
- Piano finish fully sealed with 1 mil of high gloss polyurethane
- PVD Non-corrosive hinge post and hardware
- · Four color coordinated bumpers
- · Anti-microbial agent added to sealer
- Made with American Red Oak

#### Seat Color/Finish

Specify Dark Brown with Piano Finish