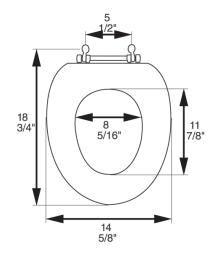

### **Product Specifications**

Hinge Design: Polished brass, brushed nickel, chrome

Ring Thickness: 1"

Ring Thickness with Bumper: 2 3/8" Height of Seat with Cover: 2 3/4" Size: ANSI Standard Toilet