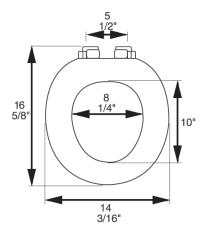

#### **Product Specifications**

Hinge Design: Heavy duty EZ Close™ Chrome Ring Thickness: 1" Ring Thickness with Bumper: 1 3/8" Height of Seat with Cover: 2 3/4" Size: ANSI Standard Toilet