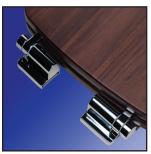

#### **Features**

- EZ Close™ Heavy duty Chrome Hinge
- Natural Black Walnut construction
- · Finger joined and glued construction
- Dowel rod reinforced construction
- Fully sealed with polyurethane
- · Non-corrosive Chrome hinge post and hardware
- Four color-coordinated bumpers
- Made with American-grown Black Walnut

#### Hinge Color/Finish

Specify Chrome

#### **Additional Information**

Comfort<sup>™</sup> Seats solid wood seats are crafted of specially selected hard wood. Our exclusive, durable finish prevents warping and cracking.

Heavy duty EZ Close™ Chrome hinge