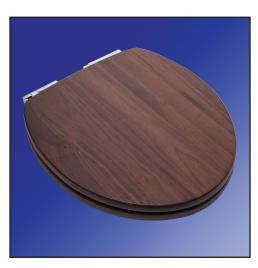

### Designer EZ Close™ Toilet Seat

Round Closed Front with Cover

#### **Features**

- EZ Close™ Heavy duty Chrome Hinge
- Natural Black Walnut construction
- · Finger joined and glued construction
- Dowel rod reinforced construction
- Fully sealed with polyurethane
- · Non-corrosive Chrome hinge post and hardware
- Four color-coordinated bumpers
- Made with American-grown Black Walnut

Seat Color/Finish Specify Natural Black Walnut