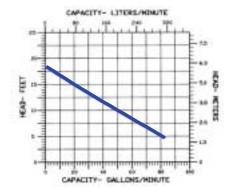

<sup>\*</sup>Pump Only

9S SERIES PUMP PERFORMANCE CURVE

10S SERIES PUMP PERFORMANCE CURVE

#### **Pump Specifications:**

| SYSTEM | PUMP    | LIST/   | VOLTS/ | HP   | AMPS | WATTS | CORD<br>Length | GPM @ HEIGHT |     |     | SHUTOFF | PSI |
|--------|---------|---------|--------|------|------|-------|----------------|--------------|-----|-----|---------|-----|
| MODEL  | MODEL   | CERT.   | Hz     | nr   |      |       |                | 5'           | 10' | 15' | 3001077 | гы  |
| SDS-9  | 9S-CIM  | *UL/CSA | 115/60 | 4/10 | 13   | 1020  | 15'            | 80           | 50  | 16  | 18'     | 7.8 |
| SDS-10 | 10S-CIM | *UL/CSA | 115/60 | 1/2  | 12   | 1000  | 15'            | 110          | 85  | 50  | 20'     | 8.7 |