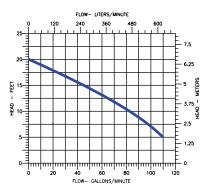

<sup>\*</sup>Pump Only

9S SERIES PUMP PERFORMANCE CURVE

10S SERIES PUMP PERFORMANCE CURVE

#### **Pump Specifications:**

| SYSTEM | PUMP    | LIST/   | VOLTS/ | HP   | AMPS | WATTS | CORD<br>Length | GPM @ HEIGHT |     |     | SHUTOFF | PSI |
|--------|---------|---------|--------|------|------|-------|----------------|--------------|-----|-----|---------|-----|
| MODEL  | MODEL   | CERT.   | Hz     | nr   |      |       |                | 5'           | 10' | 15' | 3001077 | гы  |
| SDS-9  | 9S-CIM  | *UL/CSA | 115/60 | 4/10 | 13   | 1020  | 15'            | 80           | 50  | 16  | 18'     | 7.8 |
| SDS-10 | 10S-CIM | *UL/CSA | 115/60 | 1/2  | 12   | 1000  | 15'            | 110          | 85  | 50  | 20'     | 8.7 |