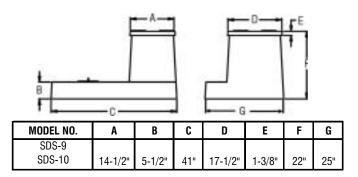

#### **Tank Specifications: (Tank Only)**

| MODEL  | ITEM   | WEIGHT  |     | DIMENSIONS | DISCHARGE |           |
|--------|--------|---------|-----|------------|-----------|-----------|
| NUMBER | NUMBER | WLIGITI | Н   | L          | W         | DISCHANGE |
| SDS-9  | 509750 | 30#     | 21" | 41"        | 25"       | 2"        |
| SDS-10 | 511750 | 30#     | 21" | 41"        | 25"       | 2"        |