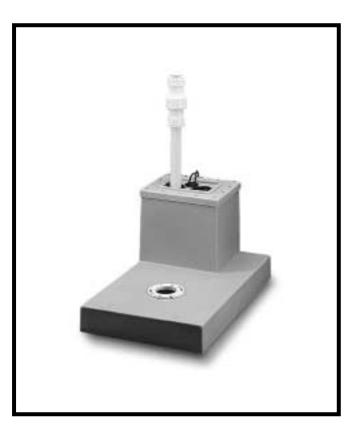

The Jackpot™ Utility Toilet Systems provide a way to add a sewage disposal system (SDS) in an existing home as a built-in or free standing installation. Also, ideal for installations in basements, warehouses, factories and room additions.

#### **Features**

- SDS-9 includes a 4/10 HP sewage ejector pump (9S-CIM)
- SDS-10 includes a 1/2 HP sewage ejector pump (10S-CIM)
- Accommodates toilets, lavatories, bathtubs, showers, humidifiers or vanities
- Designed to accept many toilet styles and sizes
- Easy installation
- Polyethylene tank and lid with adaptaflex seals for a 2" discharge and 3" vent
- Includes 2" Full flow check valve, vertical mechanical float switch and 30" length of 2" PVC pipe

#### **Tank Includes:**

- Pump (4/10 HP or 1/2 HP)
- Tank, lid and gasket
- 2" full-flow check valve
- Water closet flanges for exposed or unexposed installation of sewage disposal system
- Vertical float switch
- Cord grommet
- Hardware