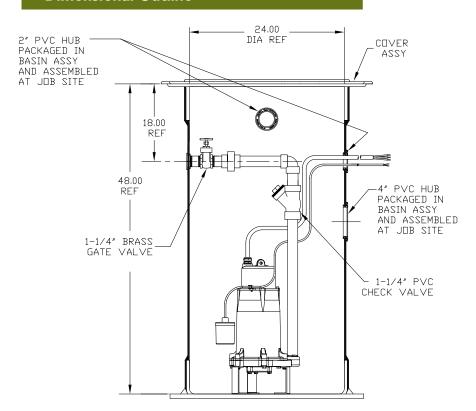

#### **Dimensional Outline**

#### **Features**

- 2 HP GP Series sewage grinder pump
- Check valve
- 4" Adapt-a-flex inlet
- Basin is 24" x 48" heavy-duty fiberglass material
- Basin comes configured with hard pipe installation
- Cover is ribbed structural foam and green in color to blend with terrain
- 1-1/4" FNPT discharge flange factory installed