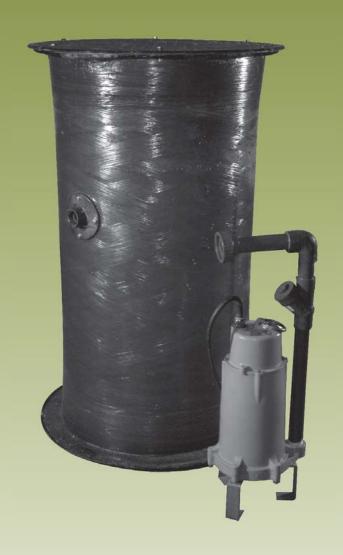

#### **Features**

- 2 HP GP Series sewage grinder pump
- Check valve
- 4" Adapt-a-flex inlet
- Basin is 24" x 48" heavy-duty fiberglass material
- Basin comes configured with hard pipe installation
- Cover is ribbed structural foam and green in color to blend with terrain
- 1-1/4" FNPT discharge flange factory installed

#### **Specifications**

|   | Item<br>No | Model<br>No  | Pump<br>Voltage | Basin Size (diameter x depth) | Basin<br>Description | Basin<br>Construction |
|---|------------|--------------|-----------------|-------------------------------|----------------------|-----------------------|
| _ | 520824     | GP-SMPXFG-HP | 230V            | 24" x 48"                     | BS2448FGHP           | Fiberglass            |