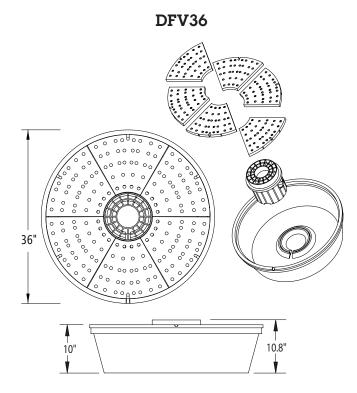

## SPECIFICATIONS

DFV44

| MODEL NUMBER     | DFB36           | DFB44           |
|------------------|-----------------|-----------------|
| ITEM NUMBER      | 566517          | 566558          |
| Width            | 36"             | 44"             |
| Height           | 10.8"           | 11"             |
| Length           | 36"             | 44"             |
| Weight           | 19lbs           | 44lbs           |
| Holding Capacity | 35 Gal.         | 60 Gal.         |
| Access Panels    | 6               | 4               |
| Holds            | 2000 lbs        | 3000 lbs        |
| UPC Code         | 0 10121 13358 7 | 0 10121 13500 0 |
| Master Quantity  | 1               | 1               |