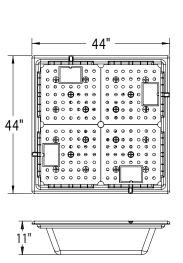

## SPECIFICATIONS

DFV44

| MODEL NUMBER     | DFB36           | DFB44           |
|------------------|-----------------|-----------------|
| ITEM NUMBER      | 566517          | 566558          |
| Width            | 36"             | 44"             |
| Height           | 10.8"           | 11"             |
| Length           | 36"             | 44"             |
| Weight           | 19lbs           | 44lbs           |
| Holding Capacity | 35 Gal.         | 60 Gal.         |
| Access Panels    | 6               | 4               |
| Holds            | 2000 lbs        | 3000 lbs        |
| UPC Code         | 0 10121 13358 7 | 0 10121 13500 0 |
| Master Quantity  | 1               | 1               |