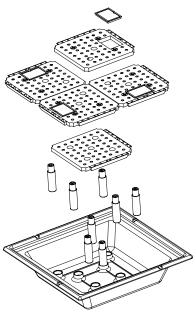

## **Disappearing Water Feature Basins**

Now Little Giant® carries heavy duty disappearing water feature basins for in-ground installations. Our basins are ideal for smaller applications when you want the soothing sounds of water but are limited on space. Basins sit flush with the ground and the sectioned access plates make maintenance a breeze. Cover your basin with a wide variety of rocks (not included) for a disappearing water effect.

## Features/Benefits:

-

- Rugged design Holds up in adverse weather conditions
- Easy installation and maintenance No grates to cut
- Holds a wide variety of fountain tops Including stone, concrete, pottery, bronze and more
- Non-toxic Safe for aquatic plants, fish and animals