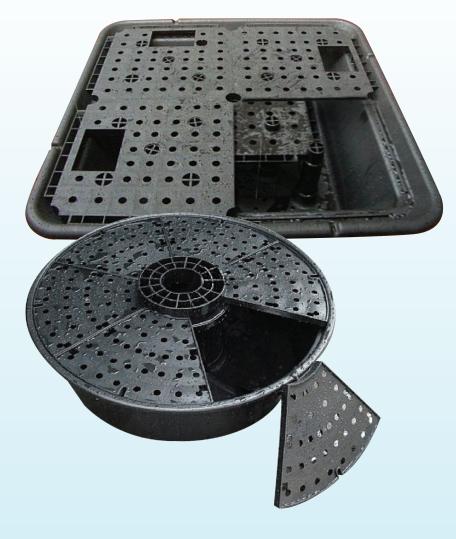

## **Disappearing Water Feature Basins**

Now Little Giant® carries heavy duty disappearing water feature basins for in-ground installations. Our basins are ideal for smaller applications when you want the soothing sounds of water but are limited on space. Basins sit flush with the ground and the sectioned access plates make maintenance a breeze. Cover your basin with a wide variety of rocks (not included) for a disappearing water effect.

## Features/Benefits:

-

- Rugged design Holds up in adverse weather conditions
- Easy installation and maintenance No grates to cut
- Holds a wide variety of fountain tops Including stone, concrete, pottery, bronze and more
- Non-toxic Safe for aquatic plants, fish and animals